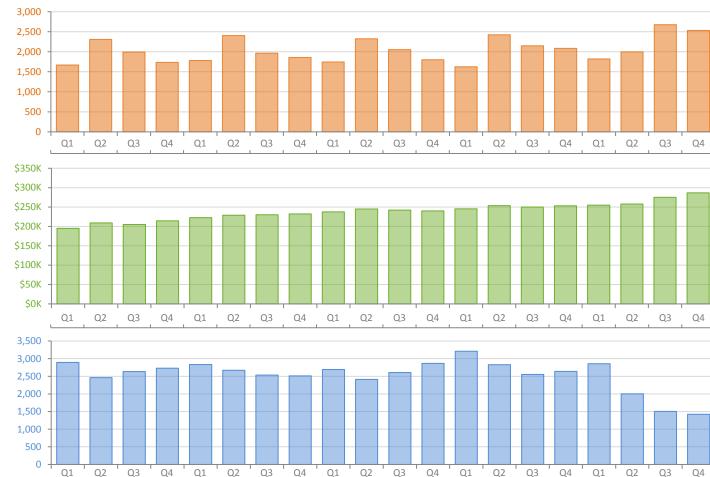

## Quarterly Market Summary - Q4 2020 Single Family Homes Port St. Lucie MSA

2016

2016

2017

2017

|                                        | Q4 2020         | Q4 2019         | Percent Change<br>Year-over-Year |
|----------------------------------------|-----------------|-----------------|----------------------------------|
| Closed Sales                           | 2,531           | 2,086           | 21.3%                            |
| Paid in Cash                           | 645             | 532             | 21.2%                            |
| Median Sale Price                      | \$286,600       | \$253,000       | 13.3%                            |
| Average Sale Price                     | \$392,577       | \$310,206       | 26.6%                            |
| Dollar Volume                          | \$993.6 Million | \$647.1 Million | 53.6%                            |
| Med. Pct. of Orig. List Price Received | 98.2%           | 96.7%           | 1.6%                             |
| Median Time to Contract                | 19 Days         | 40 Days         | -52.5%                           |
| Median Time to Sale                    | 69 Days         | 81 Days         | -14.8%                           |
| New Pending Sales                      | 2,580           | 1,982           | 30.2%                            |
| New Listings                           | 2,557           | 2,521           | 1.4%                             |
| Pending Inventory                      | 1,559           | 870             | 79.2%                            |
| Inventory (Active Listings)            | 1,422           | 2,640           | -46.1%                           |
| Months Supply of Inventory             | 1.9             | 3.8             | -50.0%                           |

2019

2019

2018

2020

2020

Produced by MIAMI Association of REALTORS® with data provided by Florida's multiple listing services. Statistics for each month compiled from MLS feeds on the 15th day of the following month. Data released on Thursday, February 11, 2021. Next data release is Tuesday, May 11, 2021.

2018