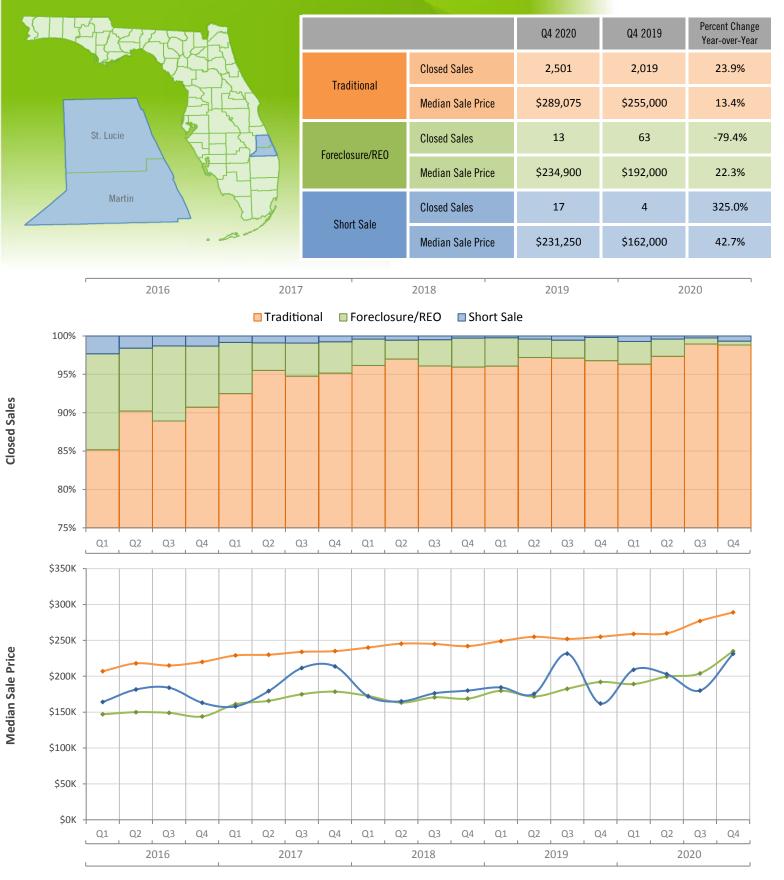

## Quarterly Distressed Market - Q4 2020 Single Family Homes Port St. Lucie MSA

Produced by MIAMI Association of REALTORS® with data provided by Florida's multiple listing services. Statistics for each month compiled from MLS feeds on the 15th day of the following month. Data released on Thursday, February 11, 2021. Next data release is Tuesday, May 11, 2021.