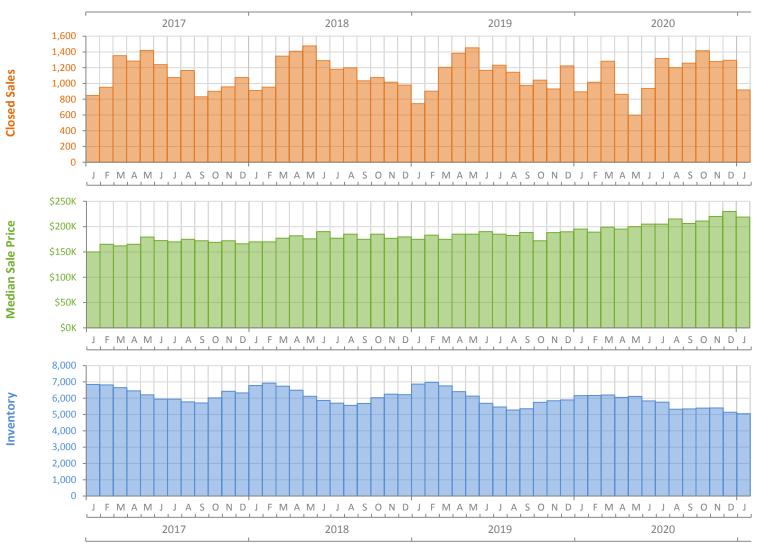

## Monthly Market Summary - January 2021 Townhouses and Condos Palm Beach County

|                                        | January 2021    | January 2020    | Percent Change<br>Year-over-Year |
|----------------------------------------|-----------------|-----------------|----------------------------------|
| Closed Sales                           | 919             | 895             | 2.7%                             |
| Paid in Cash                           | 511             | 520             | -1.7%                            |
| Median Sale Price                      | \$218,900       | \$195,000       | 12.3%                            |
| Average Sale Price                     | \$388,033       | \$332,928       | 16.6%                            |
| Dollar Volume                          | \$356.6 Million | \$298.0 Million | 19.7%                            |
| Med. Pct. of Orig. List Price Received | 95.4%           | 93.8%           | 1.7%                             |
| Median Time to Contract                | 42 Days         | 50 Days         | -16.0%                           |
| Median Time to Sale                    | 85 Days         | 91 Days         | -6.6%                            |
| New Pending Sales                      | 1,643           | 1,441           | 14.0%                            |
| New Listings                           | 1,823           | 2,055           | -11.3%                           |
| Pending Inventory                      | 2,877           | 1,985           | 44.9%                            |
| Inventory (Active Listings)            | 5,045           | 6,162           | -18.1%                           |
| Months Supply of Inventory             | 4.5             | 5.5             | -18.2%                           |