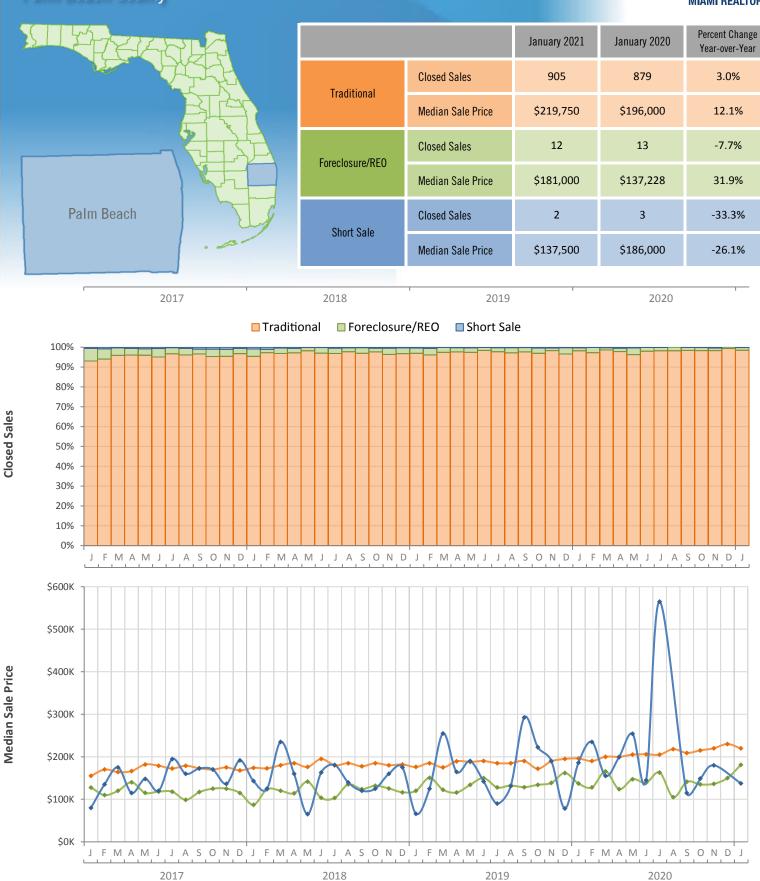

## Monthly Distressed Market - January 2021 Townhouses and Condos Palm Beach County