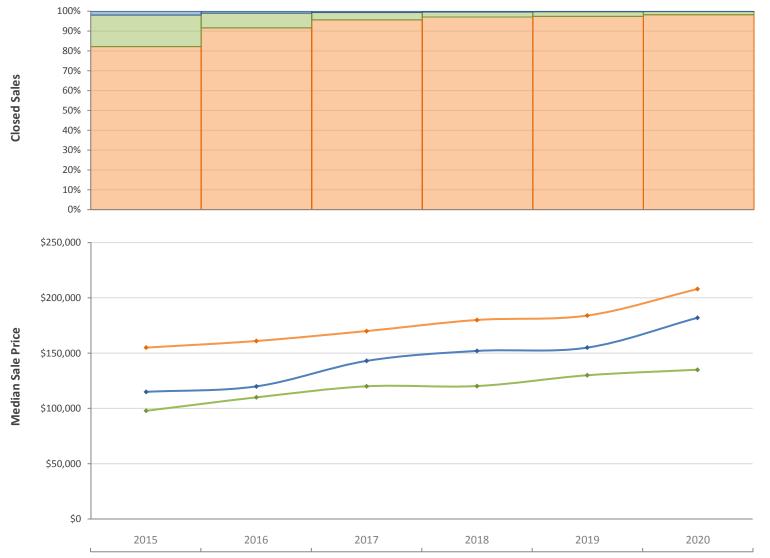

**Closed Sales** 

**Median Sale Price** 

Inventory

Yearly Distressed Market - 2020 Townhouses and Condos Palm Beach County

□ Traditional □ Foreclosure/REO □ Short Sale

Produced by MIAMI Association of REALTORS® with data provided by Florida's multiple listing services. Statistics for each month compiled from MLS feeds on the 15th day of the following month. Data released on Thursday, February 11, 2021. Next yearly data release is TBD.