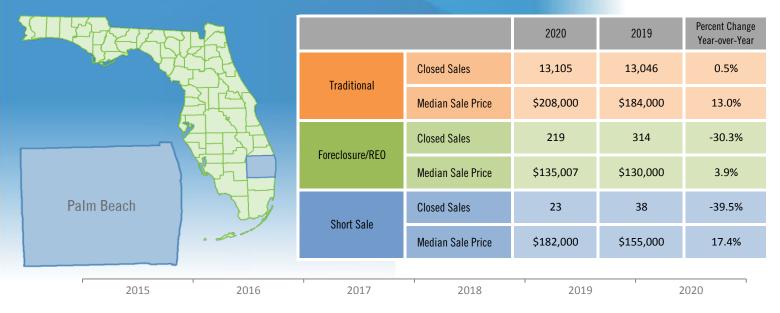

**Closed Sales** 

**Median Sale Price** 

Inventory

Yearly Distressed Market - 2020 Townhouses and Condos Palm Beach County

□ Traditional □ Foreclosure/REO □ Short Sale

Produced by MIAMI Association of REALTORS® with data provided by Florida's multiple listing services. Statistics for each month compiled from MLS feeds on the 15th day of the following month. Data released on Thursday, February 11, 2021. Next yearly data release is TBD.