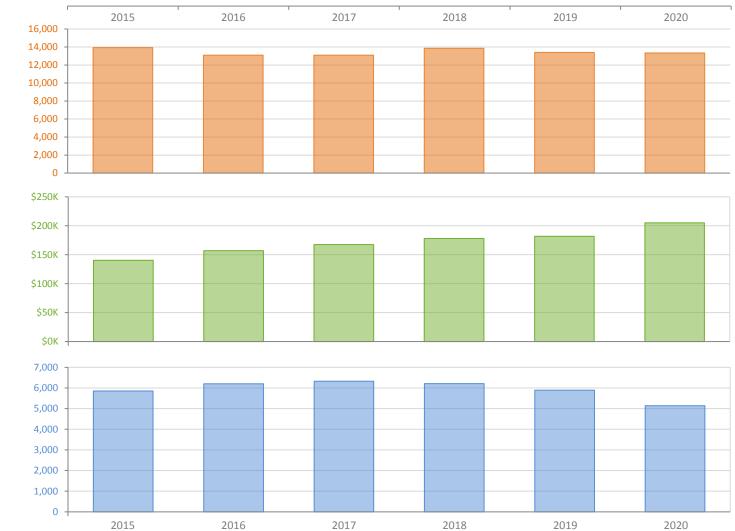

Yearly Market Summary - 2020 Townhouses and Condos Palm Beach County

|                                        | 2020          | 2019          | Percent Change<br>Year-over-Year |
|----------------------------------------|---------------|---------------|----------------------------------|
| Closed Sales                           | 13,347        | 13,398        | -0.4%                            |
| Paid in Cash                           | 7,039         | 7,547         | -6.7%                            |
| Median Sale Price                      | \$205,000     | \$182,000     | 12.6%                            |
| Average Sale Price                     | \$336,637     | \$308,974     | 9.0%                             |
| Dollar Volume                          | \$4.5 Billion | \$4.1 Billion | 8.5%                             |
| Med. Pct. of Orig. List Price Received | 94.4%         | 93.9%         | 0.5%                             |
| Median Time to Contract                | 49 Days       | 55 Days       | -10.9%                           |
| Median Time to Sale                    | 90 Days       | 95 Days       | -5.3%                            |
| New Pending Sales                      | 15,691        | 15,083        | 4.0%                             |
| New Listings                           | 19,706        | 19,207        | 2.6%                             |
| Pending Inventory                      | 2,285         | 1,616         | 41.4%                            |
| Inventory (Active Listings)            | 5,140         | 5,892         | -12.8%                           |
| Months Supply of Inventory             | 4.6           | 5.3           | -13.2%                           |