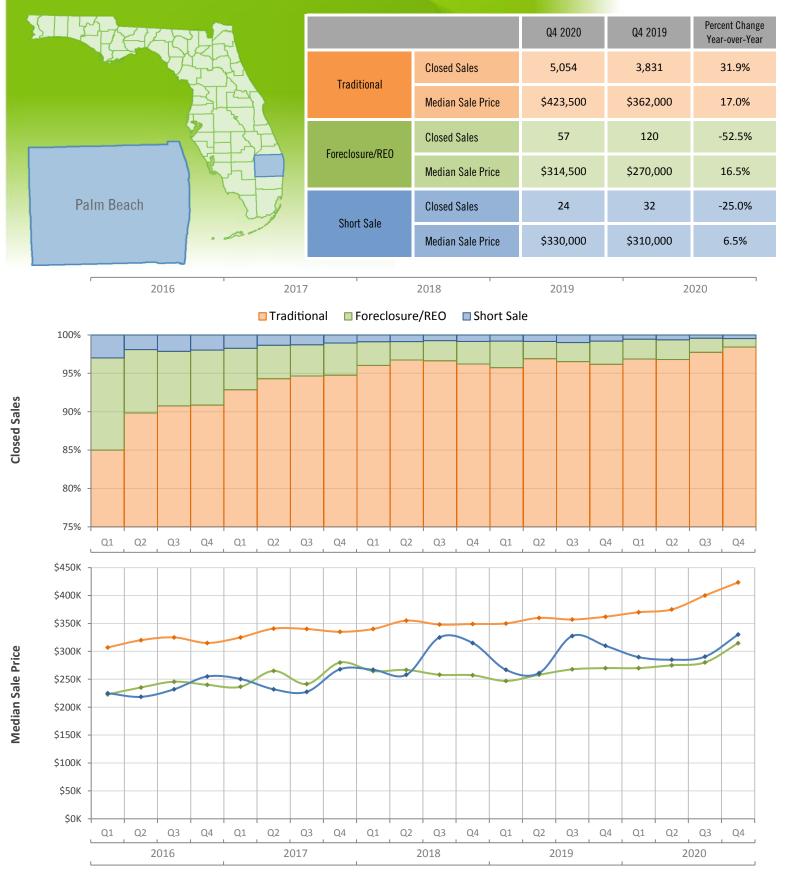

Quarterly Distressed Market - Q4 2020 Single Family Homes Palm Beach County

Produced by MIAMI Association of REALTORS® with data provided by Florida's multiple listing services. Statistics for each month compiled from MLS feeds on the 15th day of the following month. Data released on Thursday, February 11, 2021. Next data release is Tuesday, May 11, 2021.