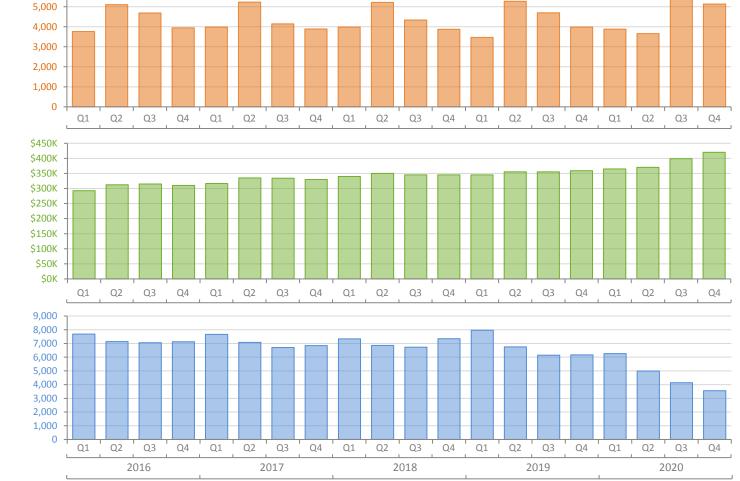

## Quarterly Market Summary - Q4 2020 Single Family Homes Palm Beach County

2020

2016

2017

|                                        | Q4 2020       | Q4 2019       | Percent Change<br>Year-over-Year |
|----------------------------------------|---------------|---------------|----------------------------------|
| Closed Sales                           | 5,135         | 3,983         | 28.9%                            |
| Paid in Cash                           | 1,682         | 1,293         | 30.1%                            |
| Median Sale Price                      | \$420,000     | \$359,000     | 17.0%                            |
| Average Sale Price                     | \$770,449     | \$501,195     | 53.7%                            |
| Dollar Volume                          | \$4.0 Billion | \$2.0 Billion | 98.2%                            |
| Med. Pct. of Orig. List Price Received | 96.7%         | 95.2%         | 1.6%                             |
| Median Time to Contract                | 25 Days       | 47 Days       | -46.8%                           |
| Median Time to Sale                    | 70 Days       | 89 Days       | -21.3%                           |
| New Pending Sales                      | 5,376         | 4,111         | 30.8%                            |
| New Listings                           | 5,265         | 5,160         | 2.0%                             |
| Pending Inventory                      | 2,901         | 2,003         | 44.8%                            |
| Inventory (Active Listings)            | 3,551         | 6,162         | -42.4%                           |
| Months Supply of Inventory             | 2.3           | 4.2           | -45.2%                           |

2019

**Closed Sales** 

6,000

2018

Produced by MIAMI Association of REALTORS® with data provided by Florida's multiple listing services. Statistics for each month compiled from MLS feeds on the 15th day of the following month. Data released on Thursday, February 11, 2021. Next data release is Tuesday, May 11, 2021.