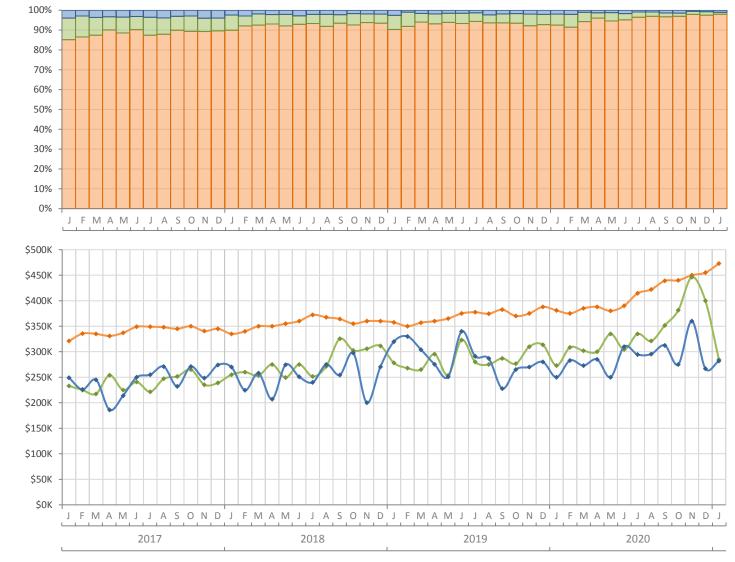

| 968<br>197<br>\$469,500<br>\$908,281<br>\$879.2 Million<br>96.8%<br>28 Days<br>28 Days<br>1,559<br>1,559<br>1,541<br>2,744<br>3,401 | Nome Nome   968 887   197 178   \$469,500 \$375,000   \$908,281 \$531,806   \$908,281 \$471.7 Million   \$879.2 Million \$471.7 Million   96.8% 95.6%   28 Days 50 Days   380 Days 98 Days   1,559 1,335   1,541 1,785   2,744 2,125   3,401 6,277 |



Produced by MIAMI Association of REALTORS® with data provided by Florida's multiple listing services. Statistics for each month compiled from MLS feeds on the 15th day of the following month. Data released on Friday, February 19, 2021. Next data release is Monday, March 22, 2021.

## Monthly Distressed Market - January 2021 Single Family Homes Miami-Dade County





Traditional Foreclosure/REO Short Sale



Produced by MIAMI Association of REALTORS® with data provided by Florida's multiple listing services. Statistics for each month compiled from MLS feeds on the 15th day of the following month. Data released on Friday, February 19, 2021. Next data release is Monday, March 22, 2021.

**Median Sale Price**