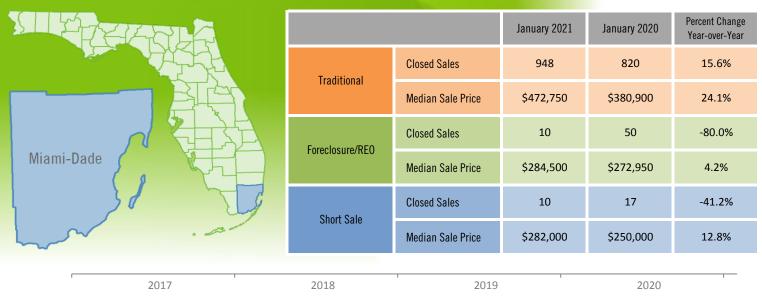

## Monthly Distressed Market - January 2021 Single Family Homes Miami-Dade County

Traditional Foreclosure/REO Short Sale

Produced by MIAMI Association of REALTORS® with data provided by Florida's multiple listing services. Statistics for each month compiled from MLS feeds on the 15th day of the following month. Data released on Friday, February 19, 2021. Next data release is Monday, March 22, 2021.