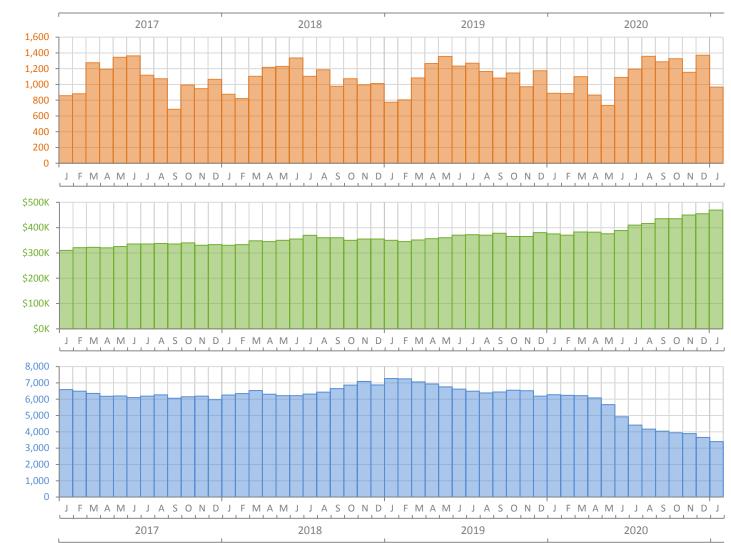

## Monthly Market Summary - January 2021 Single Family Homes Miami-Dade County

**Closed Sales** 

**Median Sale Price** 

Inventory

| January 2021    | January 2020                                                                                                                        | Percent Change<br>Year-over-Year                                                                                                                                                                                                                   |
|-----------------|-------------------------------------------------------------------------------------------------------------------------------------|----------------------------------------------------------------------------------------------------------------------------------------------------------------------------------------------------------------------------------------------------|
| 968             | 887                                                                                                                                 | 9.1%                                                                                                                                                                                                                                               |
| 197             | 178                                                                                                                                 | 10.7%                                                                                                                                                                                                                                              |
| \$469,500       | \$375,000                                                                                                                           | 25.2%                                                                                                                                                                                                                                              |
| \$908,281       | \$531,806                                                                                                                           | 70.8%                                                                                                                                                                                                                                              |
| \$879.2 Million | \$471.7 Million                                                                                                                     | 86.4%                                                                                                                                                                                                                                              |
| 96.8%           | 95.6%                                                                                                                               | 1.3%                                                                                                                                                                                                                                               |
| 28 Days         | 50 Days                                                                                                                             | -44.0%                                                                                                                                                                                                                                             |
| 80 Days         | 98 Days                                                                                                                             | -18.4%                                                                                                                                                                                                                                             |
| 1,559           | 1,335                                                                                                                               | 16.8%                                                                                                                                                                                                                                              |
| 1,541           | 1,785                                                                                                                               | -13.7%                                                                                                                                                                                                                                             |
| 2,744           | 2,125                                                                                                                               | 29.1%                                                                                                                                                                                                                                              |
| 3,401           | 6,277                                                                                                                               | -45.8%                                                                                                                                                                                                                                             |
| 3.1             | 5.6                                                                                                                                 | -44.6%                                                                                                                                                                                                                                             |
|                 | 968<br>197<br>\$469,500<br>\$908,281<br>\$879.2 Million<br>96.8%<br>28 Days<br>28 Days<br>1,559<br>1,559<br>1,541<br>2,744<br>3,401 | Nome Nome   968 887   197 178   \$469,500 \$375,000   \$908,281 \$531,806   \$908,281 \$471.7 Million   \$879.2 Million \$471.7 Million   96.8% 95.6%   28 Days 50 Days   380 Days 98 Days   1,559 1,335   1,541 1,785   2,744 2,125   3,401 6,277 |

Produced by MIAMI Association of REALTORS® with data provided by Florida's multiple listing services. Statistics for each month compiled from MLS feeds on the 15th day of the following month. Data released on Friday, February 19, 2021. Next data release is Monday, March 22, 2021.