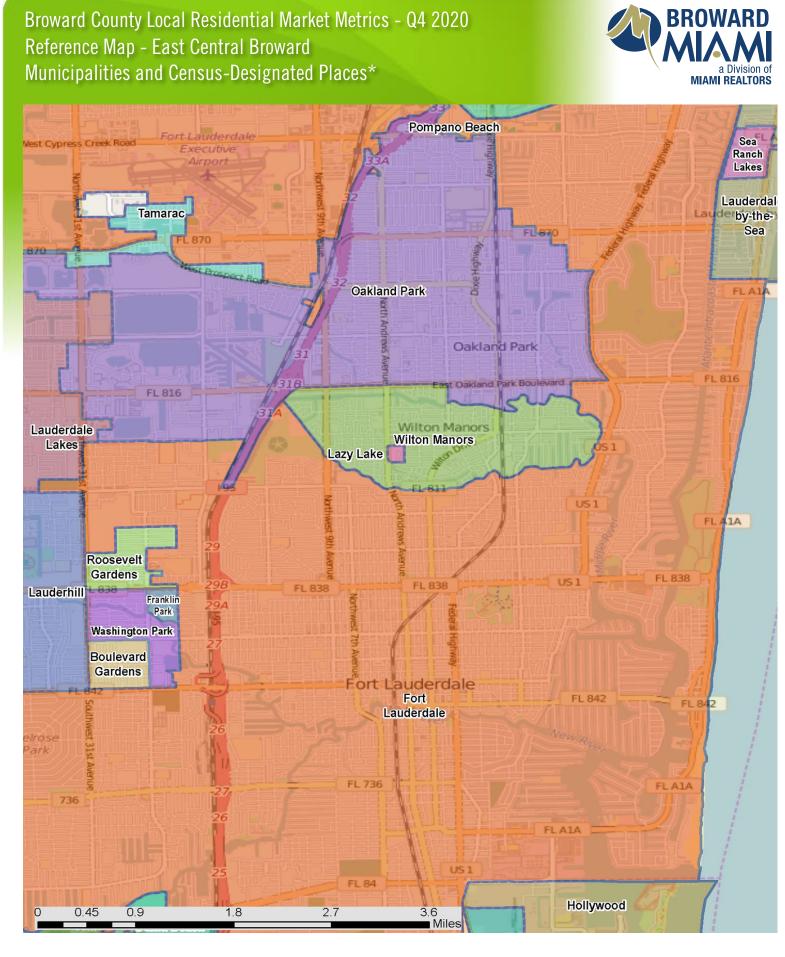

### Broward County Local Residential Market Metrics - Q4 2020 Single Family Homes Municipalities and Census-Designated Places\*

| Name of County, Municipality, or CDP*  Closed Sales Y/Y % Chg.  Drive Price Pric | No         |
|--------------------------------------------------------------------------------------------------------------------------------------------------------------------------------------------------------------------------------------------------------------------------------------------------------------------------------------------------------------------------------------------------------------------------------------------------------------------------------------------------------------------------------------------------------------------------------------------------------------------------------------------------------------------------------------------------------------------------------------------------------------------------------------------------------------------------------------------------------------------------------------------------------------------------------------------------------------------------------------------------------------------------------------------------------------------------------------------------------------------------------------------------------------------------------------------------------------------------------------------------------------------------------------------------------------------------------------------------------------------------------------------------------------------------------------------------------------------------------------------------------------------------------------------------------------------------------------------------------------------------------------------------------------------------------------------------------------------------------------------------------------------------------------------------------------------------------------------------------------------------------------------------------------------------------------------------------------------------------------------------------------------------------------------------------------------------------------------------------------------------------|------------|
| Price Price                                                                                                                                                                                                                                                                                                                                                                                                                                                                                                                                                                                                                                                                                                                                                                                                                                                                                                                                                                                                                                                                                                                                                                                                                                                                                                                                                                                                                                                                                                                                                                                                                                                                                                                                                                                                                                                                                                                                                                                                                                                                                                                    | Y/Y % Chg. |
| Broward County 4,748 23.7% 745 10.4% \$420,000 12.0% \$568,3                                                                                                                                                                                                                                                                                                                                                                                                                                                                                                                                                                                                                                                                                                                                                                                                                                                                                                                                                                                                                                                                                                                                                                                                                                                                                                                                                                                                                                                                                                                                                                                                                                                                                                                                                                                                                                                                                                                                                                                                                                                                   | 6 21.0%    |
| Boulevard Gardens (CDP) 3 -40.0% 0 N/A \$234,000 23.2% \$228,0                                                                                                                                                                                                                                                                                                                                                                                                                                                                                                                                                                                                                                                                                                                                                                                                                                                                                                                                                                                                                                                                                                                                                                                                                                                                                                                                                                                                                                                                                                                                                                                                                                                                                                                                                                                                                                                                                                                                                                                                                                                                 | 0 11.7%    |
| Broadview Park (CDP) 6 50.0% 1 N/A \$274,500 2.6% \$273,8                                                                                                                                                                                                                                                                                                                                                                                                                                                                                                                                                                                                                                                                                                                                                                                                                                                                                                                                                                                                                                                                                                                                                                                                                                                                                                                                                                                                                                                                                                                                                                                                                                                                                                                                                                                                                                                                                                                                                                                                                                                                      | 7 4.3%     |
| Coconut Creek (City) 127 25.7% 10 25.0% \$392,400 8.2% \$403,1                                                                                                                                                                                                                                                                                                                                                                                                                                                                                                                                                                                                                                                                                                                                                                                                                                                                                                                                                                                                                                                                                                                                                                                                                                                                                                                                                                                                                                                                                                                                                                                                                                                                                                                                                                                                                                                                                                                                                                                                                                                                 | 8 11.3%    |
| Cooper City (City) 101 -1.9% 13 -7.1% \$460,000 5.4% \$490,4                                                                                                                                                                                                                                                                                                                                                                                                                                                                                                                                                                                                                                                                                                                                                                                                                                                                                                                                                                                                                                                                                                                                                                                                                                                                                                                                                                                                                                                                                                                                                                                                                                                                                                                                                                                                                                                                                                                                                                                                                                                                   | 2 0.4%     |
| Coral Springs (City) 370 17.5% 51 30.8% \$475,000 13.8% \$482,2                                                                                                                                                                                                                                                                                                                                                                                                                                                                                                                                                                                                                                                                                                                                                                                                                                                                                                                                                                                                                                                                                                                                                                                                                                                                                                                                                                                                                                                                                                                                                                                                                                                                                                                                                                                                                                                                                                                                                                                                                                                                | 7 11.7%    |
| Dania Beach (City) 66 46.7% 12 -7.7% \$375,000 7.4% \$392,1                                                                                                                                                                                                                                                                                                                                                                                                                                                                                                                                                                                                                                                                                                                                                                                                                                                                                                                                                                                                                                                                                                                                                                                                                                                                                                                                                                                                                                                                                                                                                                                                                                                                                                                                                                                                                                                                                                                                                                                                                                                                    | 4 4.3%     |
| Davie (Town) 215 18.1% 32 60.0% \$560,000 25.3% \$681,1                                                                                                                                                                                                                                                                                                                                                                                                                                                                                                                                                                                                                                                                                                                                                                                                                                                                                                                                                                                                                                                                                                                                                                                                                                                                                                                                                                                                                                                                                                                                                                                                                                                                                                                                                                                                                                                                                                                                                                                                                                                                        | 4 18.2%    |
| Deerfield Beach (City) 141 13.7% 25 -13.8% \$362,000 11.4% \$423,5                                                                                                                                                                                                                                                                                                                                                                                                                                                                                                                                                                                                                                                                                                                                                                                                                                                                                                                                                                                                                                                                                                                                                                                                                                                                                                                                                                                                                                                                                                                                                                                                                                                                                                                                                                                                                                                                                                                                                                                                                                                             | 6 6.5%     |
| Fort Lauderdale (City) 557 26.9% 165 20.4% \$525,000 17.4% \$935,7                                                                                                                                                                                                                                                                                                                                                                                                                                                                                                                                                                                                                                                                                                                                                                                                                                                                                                                                                                                                                                                                                                                                                                                                                                                                                                                                                                                                                                                                                                                                                                                                                                                                                                                                                                                                                                                                                                                                                                                                                                                             | 1 25.7%    |
| Franklin Park (CDP) 2 0.0% 1 -50.0% \$211,500 34.5% \$211,5                                                                                                                                                                                                                                                                                                                                                                                                                                                                                                                                                                                                                                                                                                                                                                                                                                                                                                                                                                                                                                                                                                                                                                                                                                                                                                                                                                                                                                                                                                                                                                                                                                                                                                                                                                                                                                                                                                                                                                                                                                                                    | 0 34.5%    |
| Hallandale Beach (City) 21 75.0% 10 100.0% \$355,000 18.3% \$753,6                                                                                                                                                                                                                                                                                                                                                                                                                                                                                                                                                                                                                                                                                                                                                                                                                                                                                                                                                                                                                                                                                                                                                                                                                                                                                                                                                                                                                                                                                                                                                                                                                                                                                                                                                                                                                                                                                                                                                                                                                                                             | 0 68.1%    |
| Hillsboro Beach (Town) 5 N/A 4 N/A \$12,500,000 N/A \$13,130                                                                                                                                                                                                                                                                                                                                                                                                                                                                                                                                                                                                                                                                                                                                                                                                                                                                                                                                                                                                                                                                                                                                                                                                                                                                                                                                                                                                                                                                                                                                                                                                                                                                                                                                                                                                                                                                                                                                                                                                                                                                   | 000 N/A    |
| Hillsboro Pines (CDP) 2 100.0% 0 N/A \$460,000 -36.1% \$460,0                                                                                                                                                                                                                                                                                                                                                                                                                                                                                                                                                                                                                                                                                                                                                                                                                                                                                                                                                                                                                                                                                                                                                                                                                                                                                                                                                                                                                                                                                                                                                                                                                                                                                                                                                                                                                                                                                                                                                                                                                                                                  | 0 -36.1%   |
| Hollywood (City) 414 32.3% 71 20.3% \$365,500 12.5% \$455,7                                                                                                                                                                                                                                                                                                                                                                                                                                                                                                                                                                                                                                                                                                                                                                                                                                                                                                                                                                                                                                                                                                                                                                                                                                                                                                                                                                                                                                                                                                                                                                                                                                                                                                                                                                                                                                                                                                                                                                                                                                                                    | 5 12.8%    |
| Lauderdale Lakes (City) 30 -9.1% 2 -75.0% \$280,000 9.8% \$273,7                                                                                                                                                                                                                                                                                                                                                                                                                                                                                                                                                                                                                                                                                                                                                                                                                                                                                                                                                                                                                                                                                                                                                                                                                                                                                                                                                                                                                                                                                                                                                                                                                                                                                                                                                                                                                                                                                                                                                                                                                                                               | 7 20.1%    |
| Lauderdale-by-the-Sea (Town) 15 15.4% 6 20.0% \$907,744 20.5% \$990,7                                                                                                                                                                                                                                                                                                                                                                                                                                                                                                                                                                                                                                                                                                                                                                                                                                                                                                                                                                                                                                                                                                                                                                                                                                                                                                                                                                                                                                                                                                                                                                                                                                                                                                                                                                                                                                                                                                                                                                                                                                                          | 6 30.8%    |
| Lauderhill (City) 79 -3.7% 6 -70.0% \$317,500 15.0% \$323,1                                                                                                                                                                                                                                                                                                                                                                                                                                                                                                                                                                                                                                                                                                                                                                                                                                                                                                                                                                                                                                                                                                                                                                                                                                                                                                                                                                                                                                                                                                                                                                                                                                                                                                                                                                                                                                                                                                                                                                                                                                                                    | 3 14.3%    |
| Lazy Lake (Village) 0 -100.0% 0 N/A (No Sales) N/A (No Sal                                                                                                                                                                                                                                                                                                                                                                                                                                                                                                                                                                                                                                                                                                                                                                                                                                                                                                                                                                                                                                                                                                                                                                                                                                                                                                                                                                                                                                                                                                                                                                                                                                                                                                                                                                                                                                                                                                                                                                                                                                                                     | s) N/A     |
| Lighthouse Point (City) 79 61.2% 27 80.0% \$834,000 -4.7% \$1,186,                                                                                                                                                                                                                                                                                                                                                                                                                                                                                                                                                                                                                                                                                                                                                                                                                                                                                                                                                                                                                                                                                                                                                                                                                                                                                                                                                                                                                                                                                                                                                                                                                                                                                                                                                                                                                                                                                                                                                                                                                                                             | 82 -6.1%   |
| Margate (City) 160 15.1% 12 -20.0% \$333,950 11.3% \$320,7                                                                                                                                                                                                                                                                                                                                                                                                                                                                                                                                                                                                                                                                                                                                                                                                                                                                                                                                                                                                                                                                                                                                                                                                                                                                                                                                                                                                                                                                                                                                                                                                                                                                                                                                                                                                                                                                                                                                                                                                                                                                     | 3 10.9%    |
| Miramar (City) 268 2.7% 15 -44.4% \$405,000 9.3% \$428,6                                                                                                                                                                                                                                                                                                                                                                                                                                                                                                                                                                                                                                                                                                                                                                                                                                                                                                                                                                                                                                                                                                                                                                                                                                                                                                                                                                                                                                                                                                                                                                                                                                                                                                                                                                                                                                                                                                                                                                                                                                                                       | 5 11.9%    |
| North Lauderdale (City) 64 3.2% 4 -50.0% \$285,250 14.6% \$281,5                                                                                                                                                                                                                                                                                                                                                                                                                                                                                                                                                                                                                                                                                                                                                                                                                                                                                                                                                                                                                                                                                                                                                                                                                                                                                                                                                                                                                                                                                                                                                                                                                                                                                                                                                                                                                                                                                                                                                                                                                                                               | 7 16.0%    |
| Oakland Park (City)         136         28.3%         27         -12.9%         \$354,950         17.5%         \$377,4                                                                                                                                                                                                                                                                                                                                                                                                                                                                                                                                                                                                                                                                                                                                                                                                                                                                                                                                                                                                                                                                                                                                                                                                                                                                                                                                                                                                                                                                                                                                                                                                                                                                                                                                                                                                                                                                                                                                                                                                        | 7 10.6%    |
| Parkland (City) 212 53.6% 39 34.5% \$715,000 12.0% \$809,6                                                                                                                                                                                                                                                                                                                                                                                                                                                                                                                                                                                                                                                                                                                                                                                                                                                                                                                                                                                                                                                                                                                                                                                                                                                                                                                                                                                                                                                                                                                                                                                                                                                                                                                                                                                                                                                                                                                                                                                                                                                                     | 6 16.1%    |
| Pembroke Park (Town) 1 N/A 0 N/A \$417,220 N/A \$417,2                                                                                                                                                                                                                                                                                                                                                                                                                                                                                                                                                                                                                                                                                                                                                                                                                                                                                                                                                                                                                                                                                                                                                                                                                                                                                                                                                                                                                                                                                                                                                                                                                                                                                                                                                                                                                                                                                                                                                                                                                                                                         | 0 N/A      |
| Pembroke Pines (City) 377 18.6% 21 -40.0% \$432,000 6.7% \$446,1                                                                                                                                                                                                                                                                                                                                                                                                                                                                                                                                                                                                                                                                                                                                                                                                                                                                                                                                                                                                                                                                                                                                                                                                                                                                                                                                                                                                                                                                                                                                                                                                                                                                                                                                                                                                                                                                                                                                                                                                                                                               | 5 10.1%    |
| Plantation (City) 256 20.8% 35 -10.3% \$475,000 12.8% \$536,6                                                                                                                                                                                                                                                                                                                                                                                                                                                                                                                                                                                                                                                                                                                                                                                                                                                                                                                                                                                                                                                                                                                                                                                                                                                                                                                                                                                                                                                                                                                                                                                                                                                                                                                                                                                                                                                                                                                                                                                                                                                                  | 6 8.4%     |
| Pompano Beach (City) 227 35.1% 51 10.9% \$320,000 18.5% \$480,5                                                                                                                                                                                                                                                                                                                                                                                                                                                                                                                                                                                                                                                                                                                                                                                                                                                                                                                                                                                                                                                                                                                                                                                                                                                                                                                                                                                                                                                                                                                                                                                                                                                                                                                                                                                                                                                                                                                                                                                                                                                                | 1 31.3%    |
| Roosevelt Gardens (CDP) 5 66.7% 1 N/A \$285,250 21.4% \$279,6                                                                                                                                                                                                                                                                                                                                                                                                                                                                                                                                                                                                                                                                                                                                                                                                                                                                                                                                                                                                                                                                                                                                                                                                                                                                                                                                                                                                                                                                                                                                                                                                                                                                                                                                                                                                                                                                                                                                                                                                                                                                  | 0 29.1%    |
| Sea Ranch Lakes (Village)         2         100.0%         0         N/A         \$1,592,500         -45.0%         \$1,592,                                                                                                                                                                                                                                                                                                                                                                                                                                                                                                                                                                                                                                                                                                                                                                                                                                                                                                                                                                                                                                                                                                                                                                                                                                                                                                                                                                                                                                                                                                                                                                                                                                                                                                                                                                                                                                                                                                                                                                                                   | 00 -45.0%  |
| Southwest Ranches (Town) 38 81.0% 11 266.7% \$887,500 33.5% \$1,598,                                                                                                                                                                                                                                                                                                                                                                                                                                                                                                                                                                                                                                                                                                                                                                                                                                                                                                                                                                                                                                                                                                                                                                                                                                                                                                                                                                                                                                                                                                                                                                                                                                                                                                                                                                                                                                                                                                                                                                                                                                                           | 14 56.4%   |
| Sunrise (City) 188 29.7% 15 -21.1% \$365,000 12.3% \$364,9                                                                                                                                                                                                                                                                                                                                                                                                                                                                                                                                                                                                                                                                                                                                                                                                                                                                                                                                                                                                                                                                                                                                                                                                                                                                                                                                                                                                                                                                                                                                                                                                                                                                                                                                                                                                                                                                                                                                                                                                                                                                     | 5 14.7%    |
| Tamarac (City) 216 14.3% 19 46.2% \$290,000 12.6% \$301,6                                                                                                                                                                                                                                                                                                                                                                                                                                                                                                                                                                                                                                                                                                                                                                                                                                                                                                                                                                                                                                                                                                                                                                                                                                                                                                                                                                                                                                                                                                                                                                                                                                                                                                                                                                                                                                                                                                                                                                                                                                                                      | 5 12.7%    |
| Washington Park (CDP) 9 50.0% 2 0.0% \$270,000 25.8% \$262,4                                                                                                                                                                                                                                                                                                                                                                                                                                                                                                                                                                                                                                                                                                                                                                                                                                                                                                                                                                                                                                                                                                                                                                                                                                                                                                                                                                                                                                                                                                                                                                                                                                                                                                                                                                                                                                                                                                                                                                                                                                                                   | 9 35.9%    |
| West Park (City) 43 26.5% 6 0.0% \$270,000 5.9% \$264,5                                                                                                                                                                                                                                                                                                                                                                                                                                                                                                                                                                                                                                                                                                                                                                                                                                                                                                                                                                                                                                                                                                                                                                                                                                                                                                                                                                                                                                                                                                                                                                                                                                                                                                                                                                                                                                                                                                                                                                                                                                                                        | 7 3.0%     |
| Weston (City) 260 42.9% 38 81.0% \$571,750 7.9% \$693,4                                                                                                                                                                                                                                                                                                                                                                                                                                                                                                                                                                                                                                                                                                                                                                                                                                                                                                                                                                                                                                                                                                                                                                                                                                                                                                                                                                                                                                                                                                                                                                                                                                                                                                                                                                                                                                                                                                                                                                                                                                                                        | 2 11.6%    |
| Wilton Manors (City) 55 61.8% 13 44.4% \$540,000 17.4% \$594,7                                                                                                                                                                                                                                                                                                                                                                                                                                                                                                                                                                                                                                                                                                                                                                                                                                                                                                                                                                                                                                                                                                                                                                                                                                                                                                                                                                                                                                                                                                                                                                                                                                                                                                                                                                                                                                                                                                                                                                                                                                                                 | 8 14.9%    |