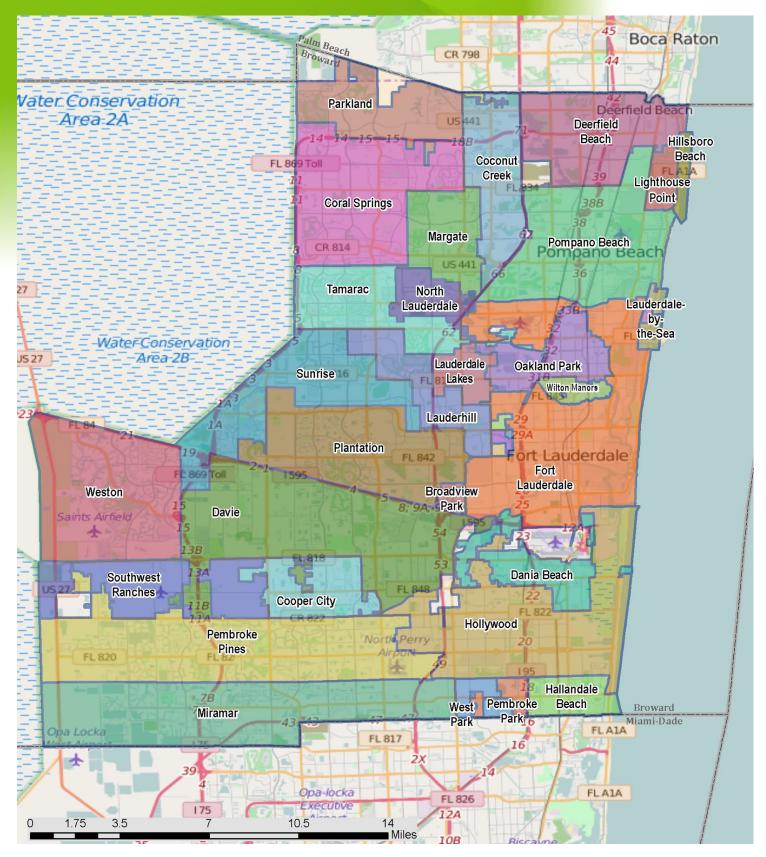

### Broward County Local Residential Market Metrics - Q4 2020 Single Family Homes Municipalities and Census-Designated Places\*

| Name of County, Municipality, or CDP*  Closed Sales Y/Y % Chg.  Drive Price Pric | No         |
|--------------------------------------------------------------------------------------------------------------------------------------------------------------------------------------------------------------------------------------------------------------------------------------------------------------------------------------------------------------------------------------------------------------------------------------------------------------------------------------------------------------------------------------------------------------------------------------------------------------------------------------------------------------------------------------------------------------------------------------------------------------------------------------------------------------------------------------------------------------------------------------------------------------------------------------------------------------------------------------------------------------------------------------------------------------------------------------------------------------------------------------------------------------------------------------------------------------------------------------------------------------------------------------------------------------------------------------------------------------------------------------------------------------------------------------------------------------------------------------------------------------------------------------------------------------------------------------------------------------------------------------------------------------------------------------------------------------------------------------------------------------------------------------------------------------------------------------------------------------------------------------------------------------------------------------------------------------------------------------------------------------------------------------------------------------------------------------------------------------------------------|------------|
| Price Price                                                                                                                                                                                                                                                                                                                                                                                                                                                                                                                                                                                                                                                                                                                                                                                                                                                                                                                                                                                                                                                                                                                                                                                                                                                                                                                                                                                                                                                                                                                                                                                                                                                                                                                                                                                                                                                                                                                                                                                                                                                                                                                    | Y/Y % Chg. |
| Broward County 4,748 23.7% 745 10.4% \$420,000 12.0% \$568,3                                                                                                                                                                                                                                                                                                                                                                                                                                                                                                                                                                                                                                                                                                                                                                                                                                                                                                                                                                                                                                                                                                                                                                                                                                                                                                                                                                                                                                                                                                                                                                                                                                                                                                                                                                                                                                                                                                                                                                                                                                                                   | 6 21.0%    |
| Boulevard Gardens (CDP) 3 -40.0% 0 N/A \$234,000 23.2% \$228,0                                                                                                                                                                                                                                                                                                                                                                                                                                                                                                                                                                                                                                                                                                                                                                                                                                                                                                                                                                                                                                                                                                                                                                                                                                                                                                                                                                                                                                                                                                                                                                                                                                                                                                                                                                                                                                                                                                                                                                                                                                                                 | 0 11.7%    |
| Broadview Park (CDP) 6 50.0% 1 N/A \$274,500 2.6% \$273,8                                                                                                                                                                                                                                                                                                                                                                                                                                                                                                                                                                                                                                                                                                                                                                                                                                                                                                                                                                                                                                                                                                                                                                                                                                                                                                                                                                                                                                                                                                                                                                                                                                                                                                                                                                                                                                                                                                                                                                                                                                                                      | 7 4.3%     |
| Coconut Creek (City) 127 25.7% 10 25.0% \$392,400 8.2% \$403,1                                                                                                                                                                                                                                                                                                                                                                                                                                                                                                                                                                                                                                                                                                                                                                                                                                                                                                                                                                                                                                                                                                                                                                                                                                                                                                                                                                                                                                                                                                                                                                                                                                                                                                                                                                                                                                                                                                                                                                                                                                                                 | 8 11.3%    |
| Cooper City (City) 101 -1.9% 13 -7.1% \$460,000 5.4% \$490,4                                                                                                                                                                                                                                                                                                                                                                                                                                                                                                                                                                                                                                                                                                                                                                                                                                                                                                                                                                                                                                                                                                                                                                                                                                                                                                                                                                                                                                                                                                                                                                                                                                                                                                                                                                                                                                                                                                                                                                                                                                                                   | 2 0.4%     |
| Coral Springs (City) 370 17.5% 51 30.8% \$475,000 13.8% \$482,2                                                                                                                                                                                                                                                                                                                                                                                                                                                                                                                                                                                                                                                                                                                                                                                                                                                                                                                                                                                                                                                                                                                                                                                                                                                                                                                                                                                                                                                                                                                                                                                                                                                                                                                                                                                                                                                                                                                                                                                                                                                                | 7 11.7%    |
| Dania Beach (City) 66 46.7% 12 -7.7% \$375,000 7.4% \$392,1                                                                                                                                                                                                                                                                                                                                                                                                                                                                                                                                                                                                                                                                                                                                                                                                                                                                                                                                                                                                                                                                                                                                                                                                                                                                                                                                                                                                                                                                                                                                                                                                                                                                                                                                                                                                                                                                                                                                                                                                                                                                    | 4 4.3%     |
| Davie (Town) 215 18.1% 32 60.0% \$560,000 25.3% \$681,1                                                                                                                                                                                                                                                                                                                                                                                                                                                                                                                                                                                                                                                                                                                                                                                                                                                                                                                                                                                                                                                                                                                                                                                                                                                                                                                                                                                                                                                                                                                                                                                                                                                                                                                                                                                                                                                                                                                                                                                                                                                                        | 4 18.2%    |
| Deerfield Beach (City) 141 13.7% 25 -13.8% \$362,000 11.4% \$423,5                                                                                                                                                                                                                                                                                                                                                                                                                                                                                                                                                                                                                                                                                                                                                                                                                                                                                                                                                                                                                                                                                                                                                                                                                                                                                                                                                                                                                                                                                                                                                                                                                                                                                                                                                                                                                                                                                                                                                                                                                                                             | 6 6.5%     |
| Fort Lauderdale (City) 557 26.9% 165 20.4% \$525,000 17.4% \$935,7                                                                                                                                                                                                                                                                                                                                                                                                                                                                                                                                                                                                                                                                                                                                                                                                                                                                                                                                                                                                                                                                                                                                                                                                                                                                                                                                                                                                                                                                                                                                                                                                                                                                                                                                                                                                                                                                                                                                                                                                                                                             | 1 25.7%    |
| Franklin Park (CDP) 2 0.0% 1 -50.0% \$211,500 34.5% \$211,5                                                                                                                                                                                                                                                                                                                                                                                                                                                                                                                                                                                                                                                                                                                                                                                                                                                                                                                                                                                                                                                                                                                                                                                                                                                                                                                                                                                                                                                                                                                                                                                                                                                                                                                                                                                                                                                                                                                                                                                                                                                                    | 0 34.5%    |
| Hallandale Beach (City) 21 75.0% 10 100.0% \$355,000 18.3% \$753,6                                                                                                                                                                                                                                                                                                                                                                                                                                                                                                                                                                                                                                                                                                                                                                                                                                                                                                                                                                                                                                                                                                                                                                                                                                                                                                                                                                                                                                                                                                                                                                                                                                                                                                                                                                                                                                                                                                                                                                                                                                                             | 0 68.1%    |
| Hillsboro Beach (Town) 5 N/A 4 N/A \$12,500,000 N/A \$13,130                                                                                                                                                                                                                                                                                                                                                                                                                                                                                                                                                                                                                                                                                                                                                                                                                                                                                                                                                                                                                                                                                                                                                                                                                                                                                                                                                                                                                                                                                                                                                                                                                                                                                                                                                                                                                                                                                                                                                                                                                                                                   | 000 N/A    |
| Hillsboro Pines (CDP) 2 100.0% 0 N/A \$460,000 -36.1% \$460,0                                                                                                                                                                                                                                                                                                                                                                                                                                                                                                                                                                                                                                                                                                                                                                                                                                                                                                                                                                                                                                                                                                                                                                                                                                                                                                                                                                                                                                                                                                                                                                                                                                                                                                                                                                                                                                                                                                                                                                                                                                                                  | 0 -36.1%   |
| Hollywood (City) 414 32.3% 71 20.3% \$365,500 12.5% \$455,7                                                                                                                                                                                                                                                                                                                                                                                                                                                                                                                                                                                                                                                                                                                                                                                                                                                                                                                                                                                                                                                                                                                                                                                                                                                                                                                                                                                                                                                                                                                                                                                                                                                                                                                                                                                                                                                                                                                                                                                                                                                                    | 5 12.8%    |
| Lauderdale Lakes (City) 30 -9.1% 2 -75.0% \$280,000 9.8% \$273,7                                                                                                                                                                                                                                                                                                                                                                                                                                                                                                                                                                                                                                                                                                                                                                                                                                                                                                                                                                                                                                                                                                                                                                                                                                                                                                                                                                                                                                                                                                                                                                                                                                                                                                                                                                                                                                                                                                                                                                                                                                                               | 7 20.1%    |
| Lauderdale-by-the-Sea (Town) 15 15.4% 6 20.0% \$907,744 20.5% \$990,7                                                                                                                                                                                                                                                                                                                                                                                                                                                                                                                                                                                                                                                                                                                                                                                                                                                                                                                                                                                                                                                                                                                                                                                                                                                                                                                                                                                                                                                                                                                                                                                                                                                                                                                                                                                                                                                                                                                                                                                                                                                          | 6 30.8%    |
| Lauderhill (City) 79 -3.7% 6 -70.0% \$317,500 15.0% \$323,1                                                                                                                                                                                                                                                                                                                                                                                                                                                                                                                                                                                                                                                                                                                                                                                                                                                                                                                                                                                                                                                                                                                                                                                                                                                                                                                                                                                                                                                                                                                                                                                                                                                                                                                                                                                                                                                                                                                                                                                                                                                                    | 3 14.3%    |
| Lazy Lake (Village) 0 -100.0% 0 N/A (No Sales) N/A (No Sal                                                                                                                                                                                                                                                                                                                                                                                                                                                                                                                                                                                                                                                                                                                                                                                                                                                                                                                                                                                                                                                                                                                                                                                                                                                                                                                                                                                                                                                                                                                                                                                                                                                                                                                                                                                                                                                                                                                                                                                                                                                                     | s) N/A     |
| Lighthouse Point (City) 79 61.2% 27 80.0% \$834,000 -4.7% \$1,186,                                                                                                                                                                                                                                                                                                                                                                                                                                                                                                                                                                                                                                                                                                                                                                                                                                                                                                                                                                                                                                                                                                                                                                                                                                                                                                                                                                                                                                                                                                                                                                                                                                                                                                                                                                                                                                                                                                                                                                                                                                                             | 82 -6.1%   |
| Margate (City) 160 15.1% 12 -20.0% \$333,950 11.3% \$320,7                                                                                                                                                                                                                                                                                                                                                                                                                                                                                                                                                                                                                                                                                                                                                                                                                                                                                                                                                                                                                                                                                                                                                                                                                                                                                                                                                                                                                                                                                                                                                                                                                                                                                                                                                                                                                                                                                                                                                                                                                                                                     | 3 10.9%    |
| Miramar (City) 268 2.7% 15 -44.4% \$405,000 9.3% \$428,6                                                                                                                                                                                                                                                                                                                                                                                                                                                                                                                                                                                                                                                                                                                                                                                                                                                                                                                                                                                                                                                                                                                                                                                                                                                                                                                                                                                                                                                                                                                                                                                                                                                                                                                                                                                                                                                                                                                                                                                                                                                                       | 5 11.9%    |
| North Lauderdale (City) 64 3.2% 4 -50.0% \$285,250 14.6% \$281,5                                                                                                                                                                                                                                                                                                                                                                                                                                                                                                                                                                                                                                                                                                                                                                                                                                                                                                                                                                                                                                                                                                                                                                                                                                                                                                                                                                                                                                                                                                                                                                                                                                                                                                                                                                                                                                                                                                                                                                                                                                                               | 7 16.0%    |
| Oakland Park (City)         136         28.3%         27         -12.9%         \$354,950         17.5%         \$377,4                                                                                                                                                                                                                                                                                                                                                                                                                                                                                                                                                                                                                                                                                                                                                                                                                                                                                                                                                                                                                                                                                                                                                                                                                                                                                                                                                                                                                                                                                                                                                                                                                                                                                                                                                                                                                                                                                                                                                                                                        | 7 10.6%    |
| Parkland (City) 212 53.6% 39 34.5% \$715,000 12.0% \$809,6                                                                                                                                                                                                                                                                                                                                                                                                                                                                                                                                                                                                                                                                                                                                                                                                                                                                                                                                                                                                                                                                                                                                                                                                                                                                                                                                                                                                                                                                                                                                                                                                                                                                                                                                                                                                                                                                                                                                                                                                                                                                     | 6 16.1%    |
| Pembroke Park (Town) 1 N/A 0 N/A \$417,220 N/A \$417,2                                                                                                                                                                                                                                                                                                                                                                                                                                                                                                                                                                                                                                                                                                                                                                                                                                                                                                                                                                                                                                                                                                                                                                                                                                                                                                                                                                                                                                                                                                                                                                                                                                                                                                                                                                                                                                                                                                                                                                                                                                                                         | 0 N/A      |
| Pembroke Pines (City) 377 18.6% 21 -40.0% \$432,000 6.7% \$446,1                                                                                                                                                                                                                                                                                                                                                                                                                                                                                                                                                                                                                                                                                                                                                                                                                                                                                                                                                                                                                                                                                                                                                                                                                                                                                                                                                                                                                                                                                                                                                                                                                                                                                                                                                                                                                                                                                                                                                                                                                                                               | 5 10.1%    |
| Plantation (City) 256 20.8% 35 -10.3% \$475,000 12.8% \$536,6                                                                                                                                                                                                                                                                                                                                                                                                                                                                                                                                                                                                                                                                                                                                                                                                                                                                                                                                                                                                                                                                                                                                                                                                                                                                                                                                                                                                                                                                                                                                                                                                                                                                                                                                                                                                                                                                                                                                                                                                                                                                  | 6 8.4%     |
| Pompano Beach (City) 227 35.1% 51 10.9% \$320,000 18.5% \$480,5                                                                                                                                                                                                                                                                                                                                                                                                                                                                                                                                                                                                                                                                                                                                                                                                                                                                                                                                                                                                                                                                                                                                                                                                                                                                                                                                                                                                                                                                                                                                                                                                                                                                                                                                                                                                                                                                                                                                                                                                                                                                | 1 31.3%    |
| Roosevelt Gardens (CDP) 5 66.7% 1 N/A \$285,250 21.4% \$279,6                                                                                                                                                                                                                                                                                                                                                                                                                                                                                                                                                                                                                                                                                                                                                                                                                                                                                                                                                                                                                                                                                                                                                                                                                                                                                                                                                                                                                                                                                                                                                                                                                                                                                                                                                                                                                                                                                                                                                                                                                                                                  | 0 29.1%    |
| Sea Ranch Lakes (Village)         2         100.0%         0         N/A         \$1,592,500         -45.0%         \$1,592,                                                                                                                                                                                                                                                                                                                                                                                                                                                                                                                                                                                                                                                                                                                                                                                                                                                                                                                                                                                                                                                                                                                                                                                                                                                                                                                                                                                                                                                                                                                                                                                                                                                                                                                                                                                                                                                                                                                                                                                                   | 00 -45.0%  |
| Southwest Ranches (Town) 38 81.0% 11 266.7% \$887,500 33.5% \$1,598,                                                                                                                                                                                                                                                                                                                                                                                                                                                                                                                                                                                                                                                                                                                                                                                                                                                                                                                                                                                                                                                                                                                                                                                                                                                                                                                                                                                                                                                                                                                                                                                                                                                                                                                                                                                                                                                                                                                                                                                                                                                           | 14 56.4%   |
| Sunrise (City) 188 29.7% 15 -21.1% \$365,000 12.3% \$364,9                                                                                                                                                                                                                                                                                                                                                                                                                                                                                                                                                                                                                                                                                                                                                                                                                                                                                                                                                                                                                                                                                                                                                                                                                                                                                                                                                                                                                                                                                                                                                                                                                                                                                                                                                                                                                                                                                                                                                                                                                                                                     | 5 14.7%    |
| Tamarac (City) 216 14.3% 19 46.2% \$290,000 12.6% \$301,6                                                                                                                                                                                                                                                                                                                                                                                                                                                                                                                                                                                                                                                                                                                                                                                                                                                                                                                                                                                                                                                                                                                                                                                                                                                                                                                                                                                                                                                                                                                                                                                                                                                                                                                                                                                                                                                                                                                                                                                                                                                                      | 5 12.7%    |
| Washington Park (CDP) 9 50.0% 2 0.0% \$270,000 25.8% \$262,4                                                                                                                                                                                                                                                                                                                                                                                                                                                                                                                                                                                                                                                                                                                                                                                                                                                                                                                                                                                                                                                                                                                                                                                                                                                                                                                                                                                                                                                                                                                                                                                                                                                                                                                                                                                                                                                                                                                                                                                                                                                                   | 9 35.9%    |
| West Park (City) 43 26.5% 6 0.0% \$270,000 5.9% \$264,5                                                                                                                                                                                                                                                                                                                                                                                                                                                                                                                                                                                                                                                                                                                                                                                                                                                                                                                                                                                                                                                                                                                                                                                                                                                                                                                                                                                                                                                                                                                                                                                                                                                                                                                                                                                                                                                                                                                                                                                                                                                                        | 7 3.0%     |
| Weston (City) 260 42.9% 38 81.0% \$571,750 7.9% \$693,4                                                                                                                                                                                                                                                                                                                                                                                                                                                                                                                                                                                                                                                                                                                                                                                                                                                                                                                                                                                                                                                                                                                                                                                                                                                                                                                                                                                                                                                                                                                                                                                                                                                                                                                                                                                                                                                                                                                                                                                                                                                                        | 2 11.6%    |
| Wilton Manors (City) 55 61.8% 13 44.4% \$540,000 17.4% \$594,7                                                                                                                                                                                                                                                                                                                                                                                                                                                                                                                                                                                                                                                                                                                                                                                                                                                                                                                                                                                                                                                                                                                                                                                                                                                                                                                                                                                                                                                                                                                                                                                                                                                                                                                                                                                                                                                                                                                                                                                                                                                                 | 8 14.9%    |