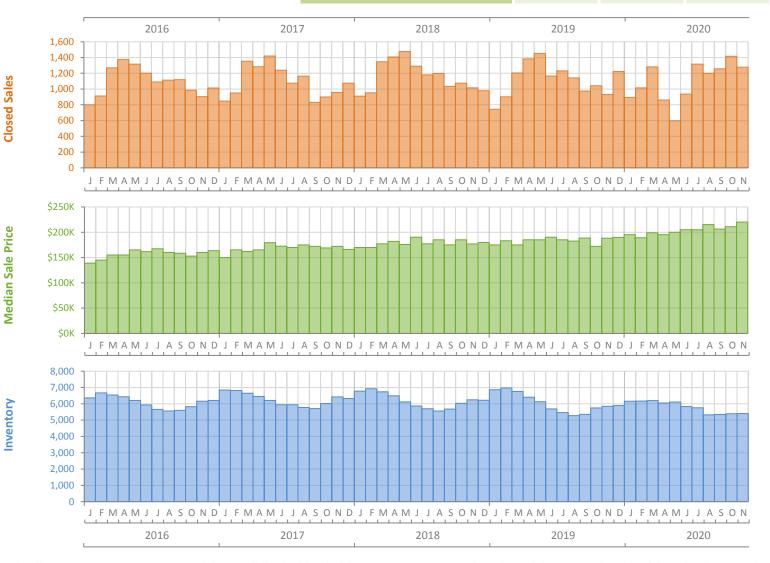

## Monthly Market Summary - November 2020 Townhouses and Condos Palm Beach County

|                                        | November 2020   | November 2019   | Percent Change<br>Year-over-Year |
|----------------------------------------|-----------------|-----------------|----------------------------------|
| Closed Sales                           | 1,277           | 930             | 37.3%                            |
| Paid in Cash                           | 665             | 535             | 24.3%                            |
| Median Sale Price                      | \$220,000       | \$188,250       | 16.9%                            |
| Average Sale Price                     | \$382,588       | \$328,068       | 16.6%                            |
| Dollar Volume                          | \$488.6 Million | \$305.1 Million | 60.1%                            |
| Med. Pct. of Orig. List Price Received | 95.2%           | 94.4%           | 0.8%                             |
| Median Time to Contract                | 42 Days         | 46 Days         | -8.7%                            |
| Median Time to Sale                    | 85 Days         | 86 Days         | -1.2%                            |
| New Pending Sales                      | 1,340           | 1,167           | 14.8%                            |
| New Listings                           | 1,568           | 1,570           | -0.1%                            |
| Pending Inventory                      | 2,302           | 2,078           | 10.8%                            |
| Inventory (Active Listings)            | 5,403           | 5,845           | -7.6%                            |
| Months Supply of Inventory             | 4.9             | 5.3             | -7.5%                            |