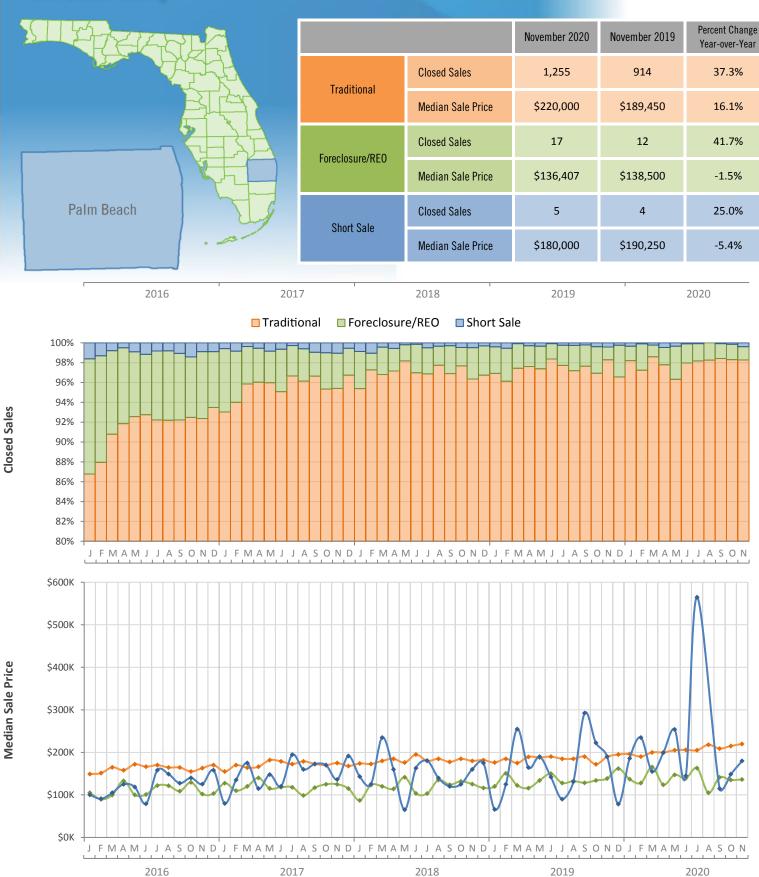

## Monthly Distressed Market - November 2020 Townhouses and Condos Palm Beach County