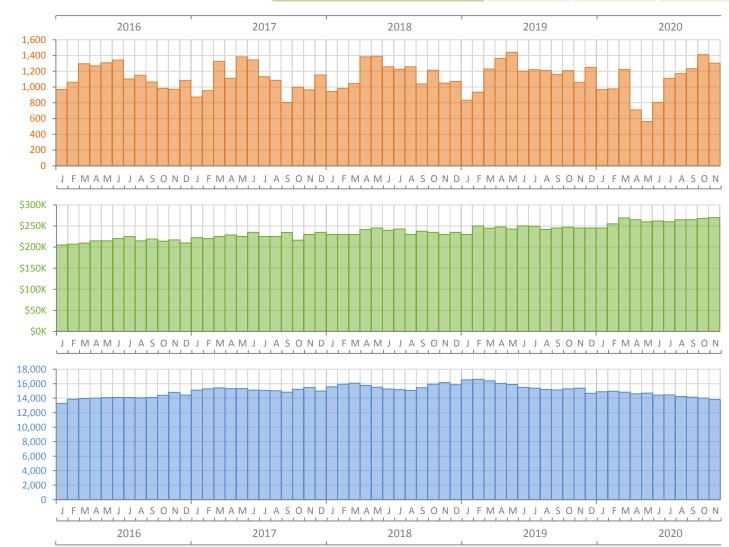

Monthly Market Summary - November 2020 Townhouses and Condos Miami-Dade County

**Closed Sales** 

**Median Sale Price** 

Inventory

|                                        | November 2020   | November 2019   | Percent Change<br>Year-over-Year |
|----------------------------------------|-----------------|-----------------|----------------------------------|
| Closed Sales                           | 1,305           | 1,061           | 23.0%                            |
| Paid in Cash                           | 507             | 535             | -5.2%                            |
| Median Sale Price                      | \$270,000       | \$245,000       | 10.2%                            |
| Average Sale Price                     | \$449,098       | \$355,330       | 26.4%                            |
| Dollar Volume                          | \$586.1 Million | \$377.0 Million | 55.5%                            |
| Med. Pct. of Orig. List Price Received | 94.5%           | 93.8%           | 0.7%                             |
| Median Time to Contract                | 50 Days         | 78 Days         | -35.9%                           |
| Median Time to Sale                    | 96 Days         | 119 Days        | -19.3%                           |
| New Pending Sales                      | 1,480           | 1,261           | 17.4%                            |
| New Listings                           | 2,094           | 2,005           | 4.4%                             |
| Pending Inventory                      | 2,869           | 2,271           | 26.3%                            |
| Inventory (Active Listings)            | 13,820          | 15,369          | -10.1%                           |
| Months Supply of Inventory             | 13.0            | 13.2            | -1.5%                            |