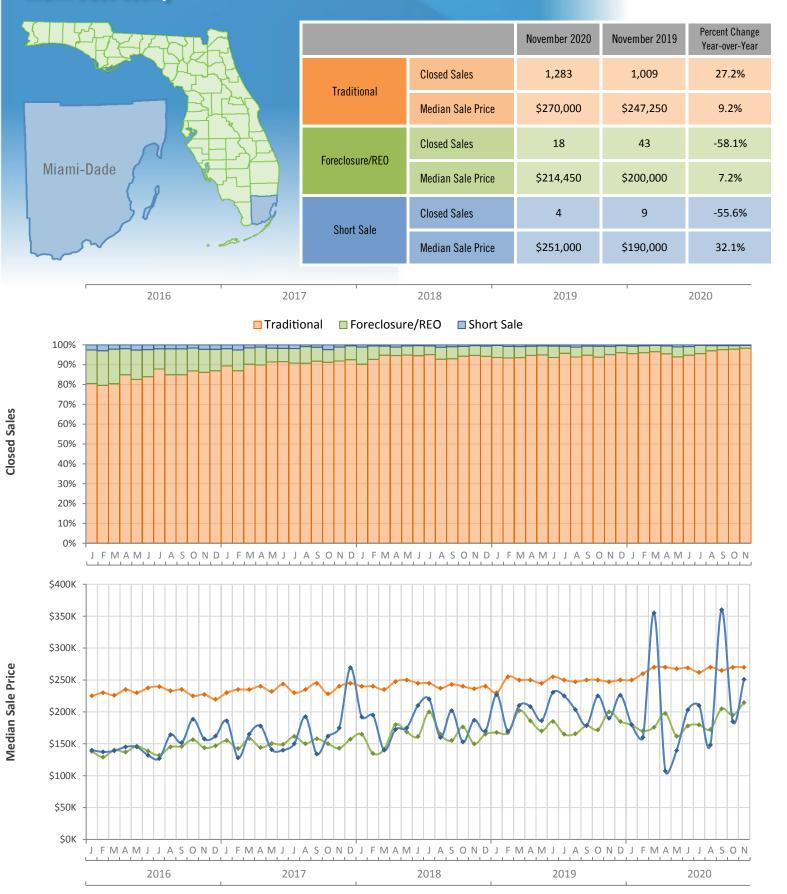

## Monthly Distressed Market - November 2020 Townhouses and Condos Miami-Dade County

Produced by MIAMI Association of REALTORS® with data provided by Florida's multiple listing services. Statistics for each month compiled from MLS feeds on the 15th day of the following month. Data released on Tuesday, December 22, 2020. Next data release is Friday, January 22, 2021.