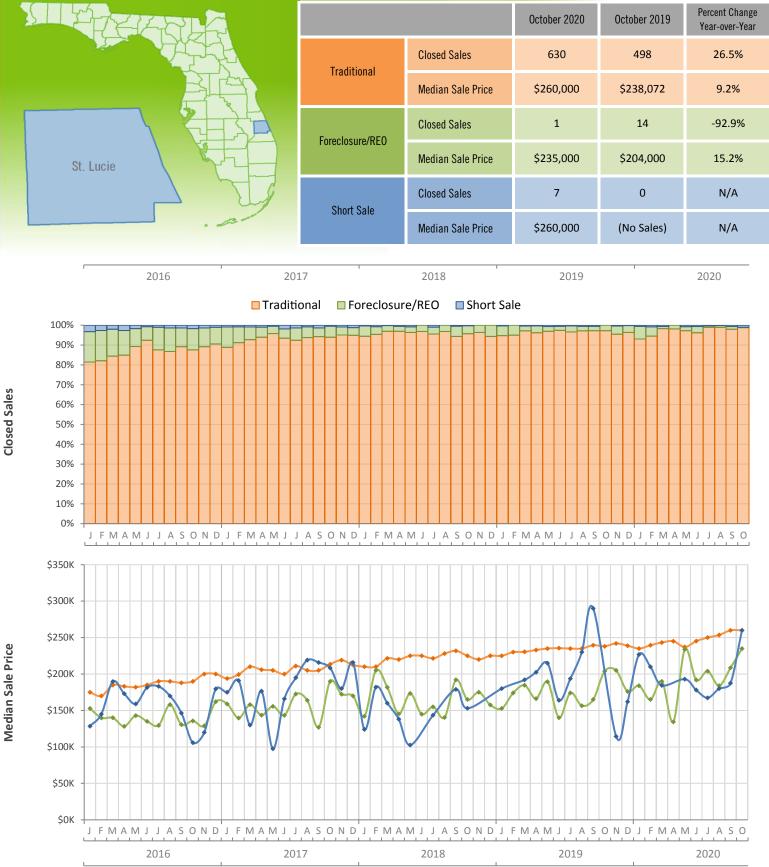

## Monthly Distressed Market - October 2020 Single Family Homes St. Lucie County

Produced by MIAMI Association of REALTORS® with data provided by Florida's multiple listing services. Statistics for each month compiled from MLS feeds on the 15th day of the following month. Data released on Thursday, November 19, 2020. Next data release is Tuesday, December 22, 2020.