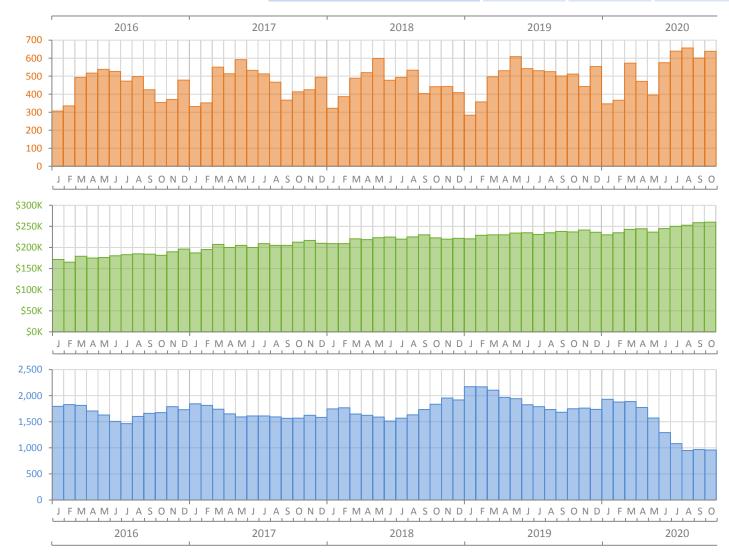

## Monthly Market Summary - October 2020 Single Family Homes St. Lucie County

|                                        | October 2020    | October 2019    | Percent Change<br>Year-over-Year |
|----------------------------------------|-----------------|-----------------|----------------------------------|
| Closed Sales                           | 638             | 512             | 24.6%                            |
| Paid in Cash                           | 121             | 101             | 19.8%                            |
| Median Sale Price                      | \$260,000       | \$237,000       | 9.7%                             |
| Average Sale Price                     | \$288,834       | \$241,302       | 19.7%                            |
| Dollar Volume                          | \$184.3 Million | \$123.5 Million | 49.2%                            |
| Med. Pct. of Orig. List Price Received | 98.9%           | 97.5%           | 1.4%                             |
| Median Time to Contract                | 16 Days         | 41 Days         | -61.0%                           |
| Median Time to Sale                    | 67 Days         | 84 Days         | -20.2%                           |
| New Pending Sales                      | 671             | 600             | 11.8%                            |
| New Listings                           | 664             | 744             | -10.8%                           |
| Pending Inventory                      | 1,187           | 874             | 35.8%                            |
| Inventory (Active Listings)            | 959             | 1,751           | -45.2%                           |
| Months Supply of Inventory             | 1.8             | 3.7             | -51.4%                           |