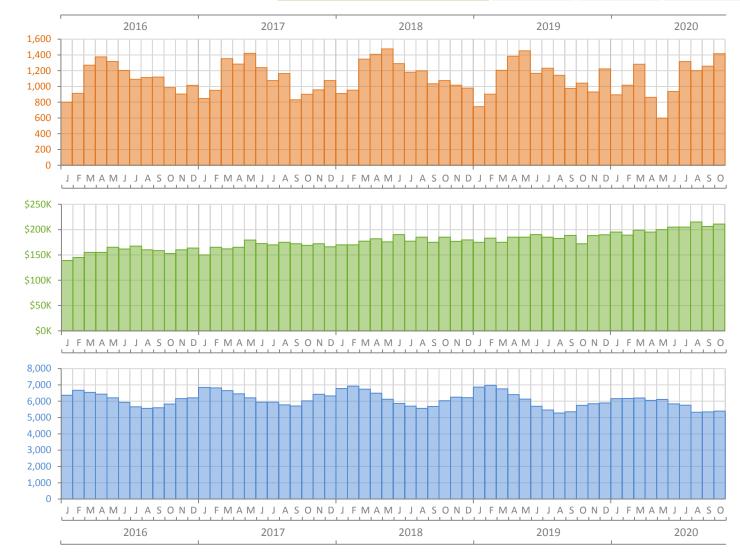

Monthly Market Summary - October 2020 Townhouses and Condos Palm Beach County

ont Chan

**Closed Sales** 

**Median Sale Price** 

Inventory

|                                        | October 2020    | October 2019    | Year-over-Year |
|----------------------------------------|-----------------|-----------------|----------------|
| Closed Sales                           | 1,415           | 1,043           | 35.7%          |
| Paid in Cash                           | 717             | 597             | 20.1%          |
| Median Sale Price                      | \$211,000       | \$172,000       | 22.7%          |
| Average Sale Price                     | \$311,449       | \$272,315       | 14.4%          |
| Dollar Volume                          | \$440.7 Million | \$284.0 Million | 55.2%          |
| Med. Pct. of Orig. List Price Received | 94.8%           | 93.8%           | 1.1%           |
| Median Time to Contract                | 36 Days         | 57 Days         | -36.8%         |
| Median Time to Sale                    | 80 Days         | 99 Days         | -19.2%         |
| New Pending Sales                      | 1,557           | 1,165           | 33.6%          |
| New Listings                           | 1,810           | 1,823           | -0.7%          |
| Pending Inventory                      | 2,358           | 1,972           | 19.6%          |
| Inventory (Active Listings)            | 5,388           | 5,744           | -6.2%          |
| Months Supply of Inventory             | 5.0             | 5.2             | -3.8%          |