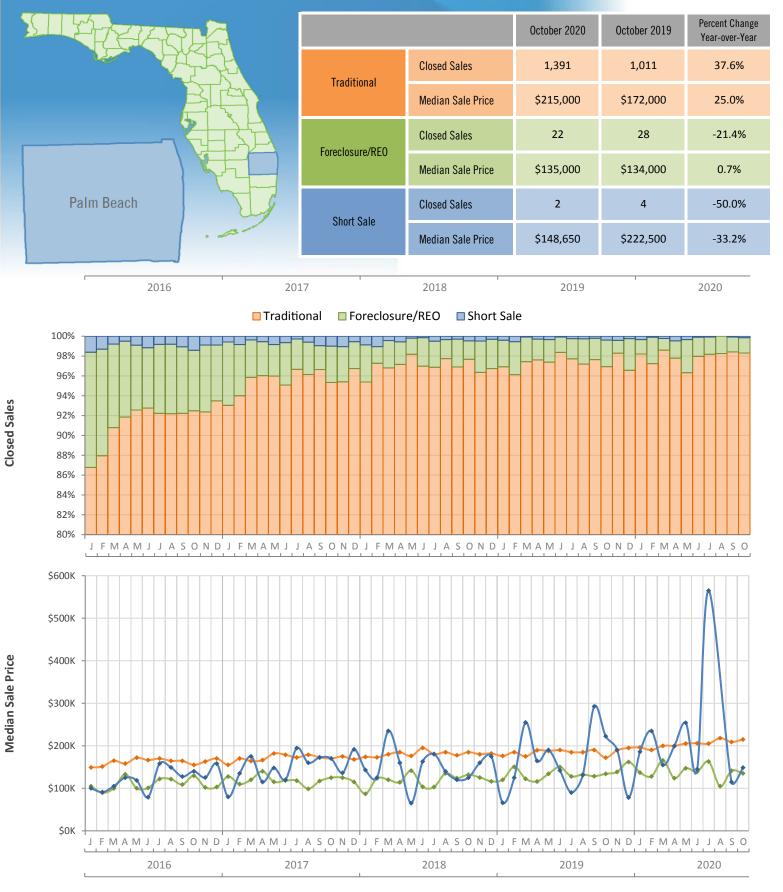

Monthly Distressed Market - October 2020 Townhouses and Condos Palm Beach County

Produced by MIAMI Association of REALTORS® with data provided by Florida's multiple listing services. Statistics for each month compiled from MLS feeds on the 15th day of the following month. Data released on Thursday, November 19, 2020. Next data release is Tuesday, December 22, 2020.