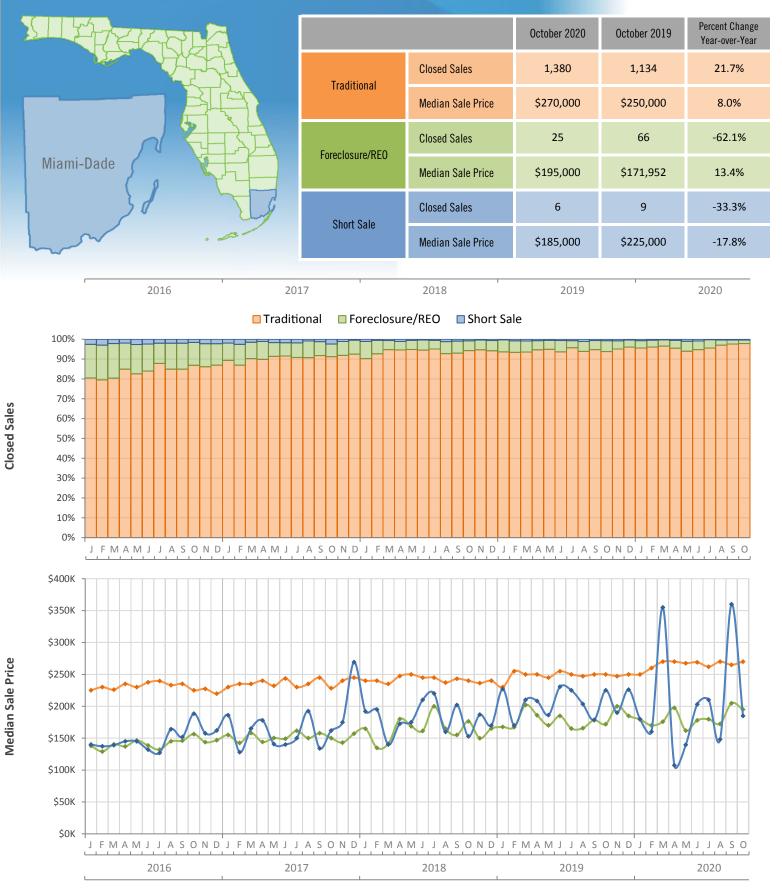

## Monthly Distressed Market - October 2020 Townhouses and Condos Miami-Dade County

Produced by MIAMI Association of REALTORS® with data provided by Florida's multiple listing services. Statistics for each month compiled from MLS feeds on the 15th day of the following month. Data released on Thursday, November 19, 2020. Next data release is Tuesday, December 22, 2020.