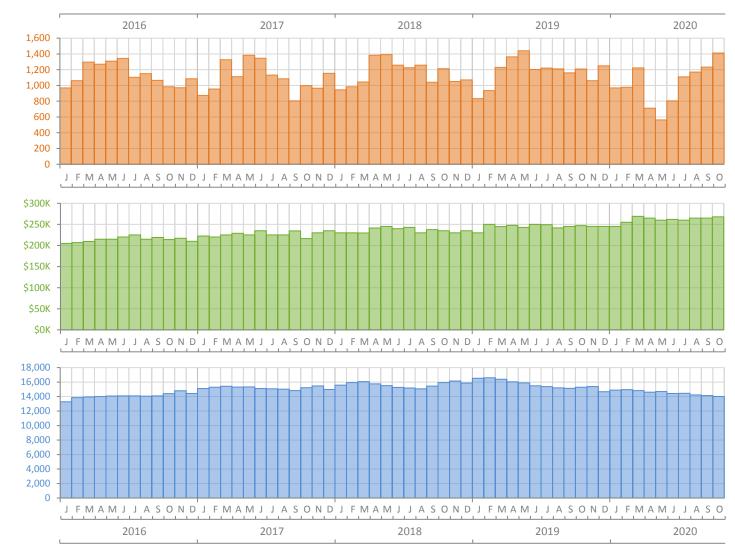

| Median Time to Contract                | 62 Days         | 71 Days         | -12.7%                           |
| Median Time to Sale                    | 103 Days        | 113 Days        | -8.8%                            |
| New Pending Sales                      | 1,719           | 1,396           | 23.1%                            |
| New Listings                           | 2,396           | 2,354           | 1.8%                             |
| Pending Inventory                      | 2,906           | 2,219           | 31.0%                            |
| Inventory (Active Listings)            | 14,004          | 15,295          | -8.4%                            |
| Months Supply of Inventory             | 13.5            | 13.2            | 2.3%                             |



Produced by MIAMI Association of REALTORS® with data provided by Florida's multiple listing services. Statistics for each month compiled from MLS feeds on the 15th day of the following month. Data released on Thursday, November 19, 2020. Next data release is Tuesday, December 22, 2020.

Inventory

## Monthly Distressed Market - October 2020 Townhouses and Condos Miami-Dade County





Produced by MIAMI Association of REALTORS® with data provided by Florida's multiple listing services. Statistics for each month compiled from MLS feeds on the 15th day of the following month. Data released on Thursday, November 19, 2020. Next data release is Tuesday, December 22, 2020.