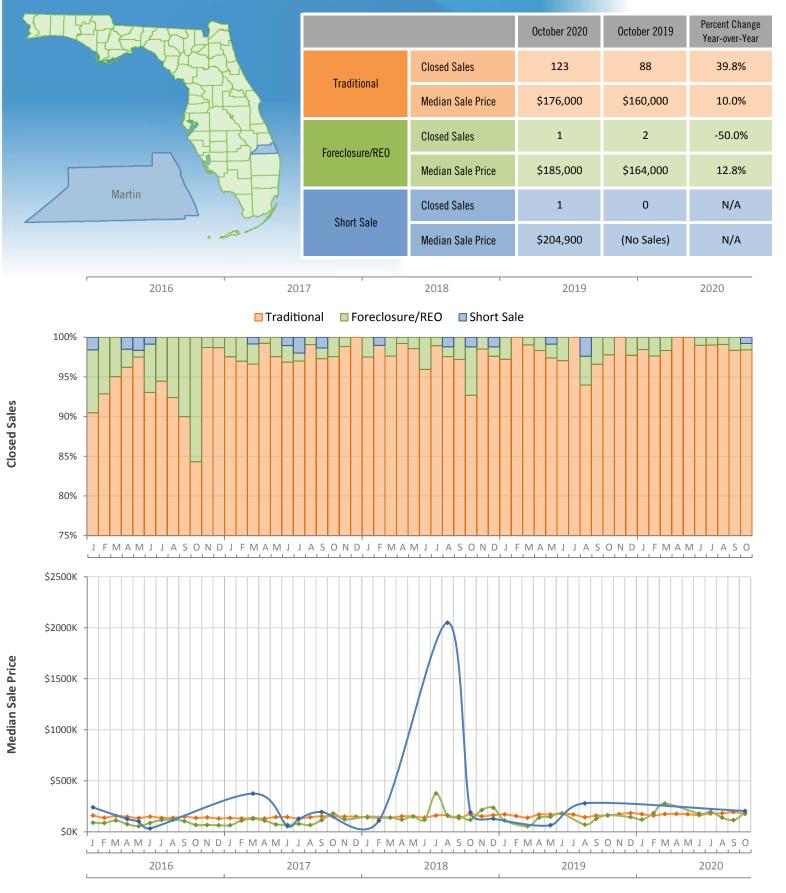

Monthly Distressed Market - October 2020 Townhouses and Condos Martin County

Produced by MIAMI Association of REALTORS® with data provided by Florida's multiple listing services. Statistics for each month compiled from MLS feeds on the 15th day of the following month. Data released on Thursday, November 19, 2020. Next data release is Tuesday, December 22, 2020.