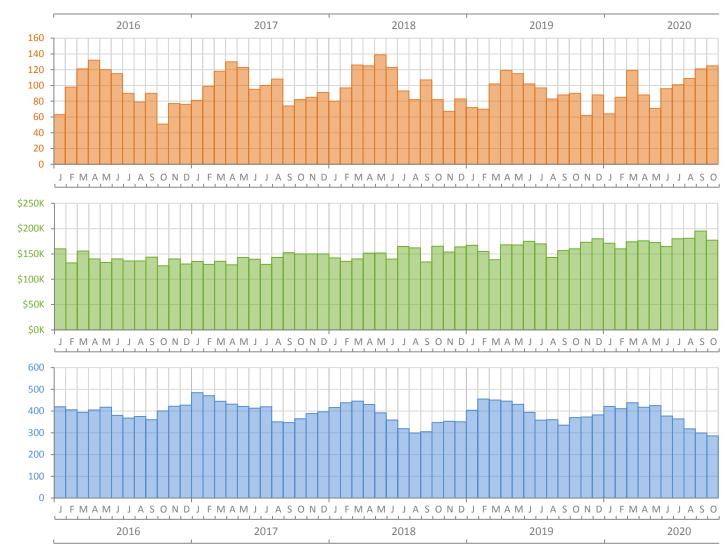

Monthly Market Summary - October 2020 Townhouses and Condos Martin County

**Closed Sales** 

**Median Sale Price** 

Inventory

|                                        | October 2020   | October 2019   | Percent Change<br>Year-over-Year |
|----------------------------------------|----------------|----------------|----------------------------------|
| Closed Sales                           | 125            | 90             | 38.9%                            |
| Paid in Cash                           | 72             | 54             | 33.3%                            |
| Median Sale Price                      | \$177,250      | \$160,000      | 10.8%                            |
| Average Sale Price                     | \$222,053      | \$196,864      | 12.8%                            |
| Dollar Volume                          | \$27.8 Million | \$17.7 Million | 56.7%                            |
| Med. Pct. of Orig. List Price Received | 96.2%          | 94.5%          | 1.8%                             |
| Median Time to Contract                | 21 Days        | 59 Days        | -64.4%                           |
| Median Time to Sale                    | 66 Days        | 97 Days        | -32.0%                           |
| New Pending Sales                      | 117            | 96             | 21.9%                            |
| New Listings                           | 107            | 125            | -14.4%                           |
| Pending Inventory                      | 172            | 121            | 42.1%                            |
| Inventory (Active Listings)            | 286            | 370            | -22.7%                           |
| Months Supply of Inventory             | 3.0            | 4.1            | -26.8%                           |