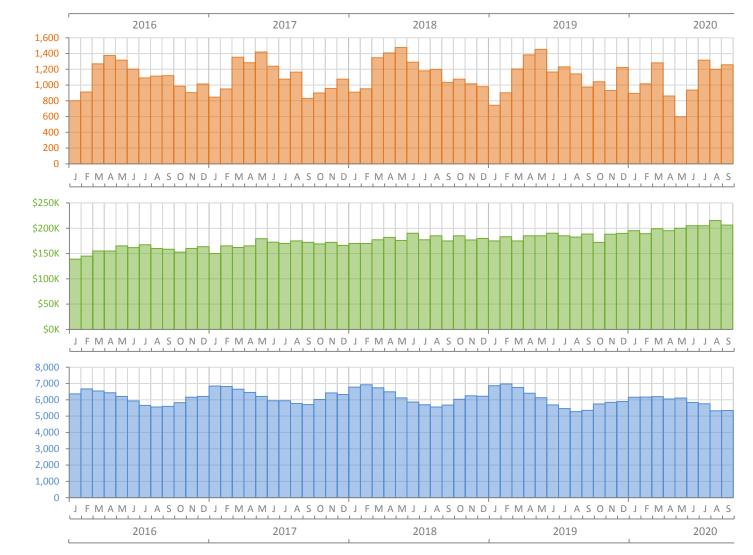

## Monthly Market Summary - September 2020 Townhouses and Condos Palm Beach County

Median Sale Price

|                                        | September 2020  | September 2019  | Percent Change<br>Year-over-Year |
|----------------------------------------|-----------------|-----------------|----------------------------------|
| Closed Sales                           | 1,257           | 976             | 28.8%                            |
| Paid in Cash                           | 621             | 517             | 20.1%                            |
| Median Sale Price                      | \$206,250       | \$188,500       | 9.4%                             |
| Average Sale Price                     | \$332,192       | \$308,635       | 7.6%                             |
| Dollar Volume                          | \$417.6 Million | \$301.2 Million | 38.6%                            |
| Med. Pct. of Orig. List Price Received | 94.9%           | 94.3%           | 0.6%                             |
| Median Time to Contract                | 35 Days         | 59 Days         | -40.7%                           |
| Median Time to Sale                    | 79 Days         | 99 Days         | -20.2%                           |
| New Pending Sales                      | 1,545           | 1,012           | 52.7%                            |
| New Listings                           | 1,748           | 1,406           | 24.3%                            |
| Pending Inventory                      | 2,306           | 2,022           | 14.0%                            |
| Inventory (Active Listings)            | 5,348           | 5,357           | -0.2%                            |
| Months Supply of Inventory             | 5.1             | 4.8             | 6.3%                             |