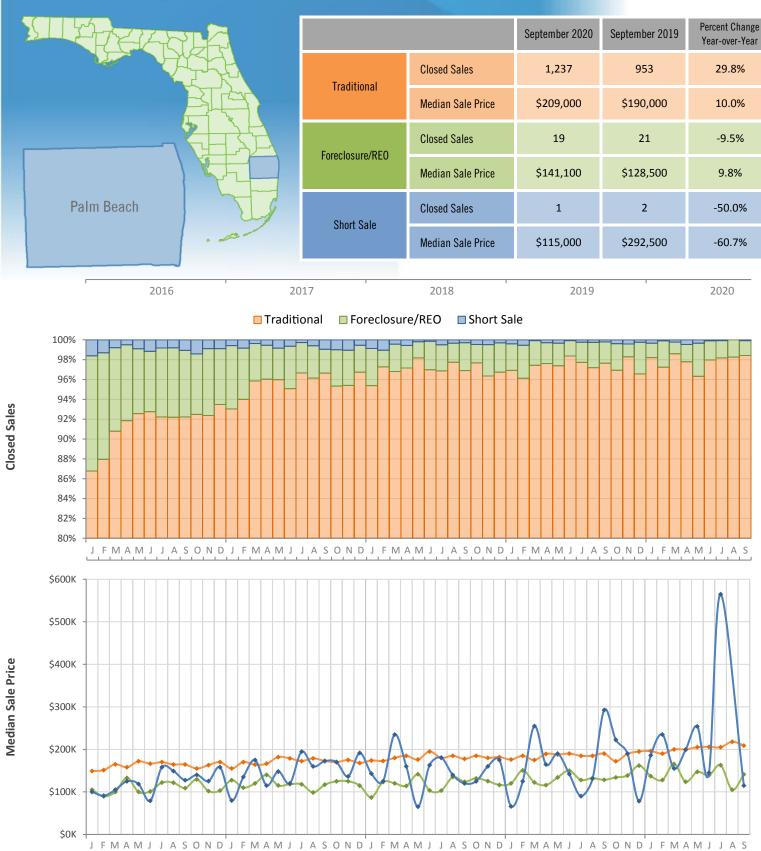

## Monthly Distressed Market - September 2020 Townhouses and Condos Palm Beach County

2018

2019

2020

2017

2016