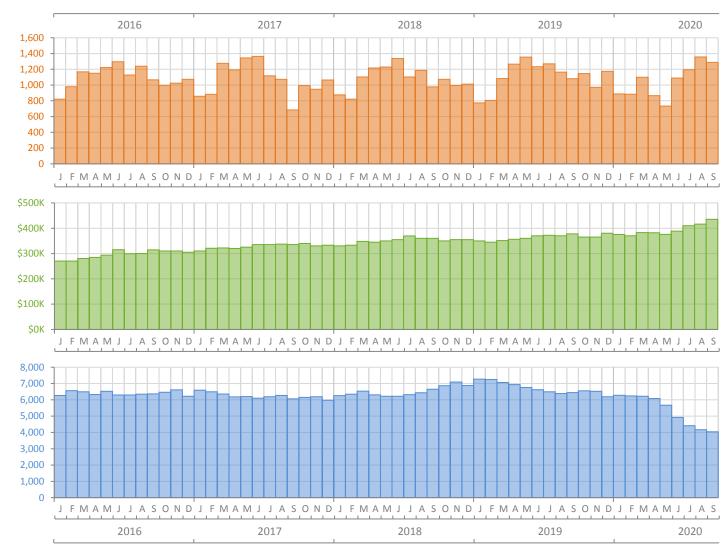

|
| 3.8             | 5.9                                                                                                                          | -35.6%                                                                                                                                                                                                          |
|                 | 1,288<br>199<br>\$435,000<br>\$757,638<br>\$975.8 Million<br>96.7%<br>32 Days<br>32 Days<br>1,570<br>1,632<br>3,163<br>4,039 | 1,288 1,080   1,99 226   \$435,000 \$377,750   \$757,638 \$582,906   \$975.8 Million \$629.5 Million   96.7% 95.3%   32 Days 57 Days   32 Days 104 Days   1,570 1,201   1,632 1,619   3,163 2,310   4,039 6,444 |



Produced by MIAMI Association of REALTORS® with data provided by Florida's multiple listing services. Statistics for each month compiled from MLS feeds on the 15th day of the following month. Data released on Thursday, October 22, 2020. Next data release is Thursday, November 19, 2020.

**Median Sale Price** 

Inventory

## Monthly Distressed Market - September 2020 Single Family Homes Miami-Dade County

**Closed Sales** 

**Median Sale Price** 





Traditional Foreclosure/REO Short Sale



Produced by MIAMI Association of REALTORS® with data provided by Florida's multiple listing services. Statistics for each month compiled from MLS feeds on the 15th day of the following month. Data released on Thursday, October 22, 2020. Next data release is Thursday, November 19, 2020.