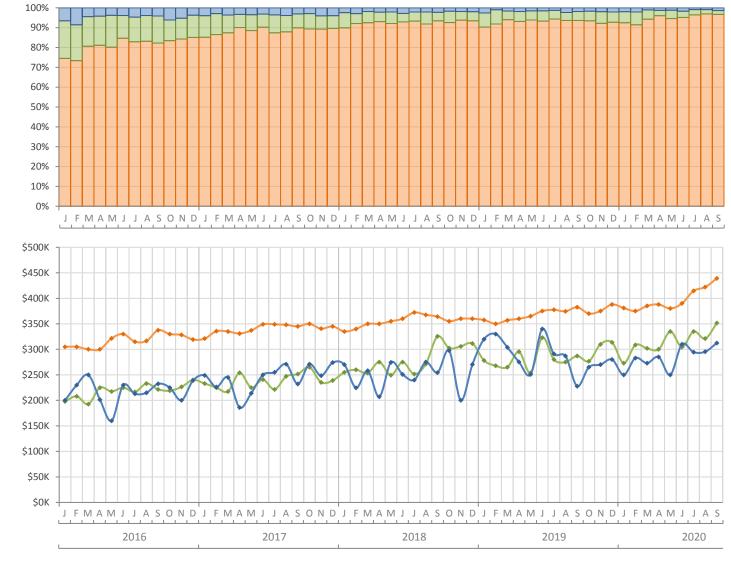

## Monthly Distressed Market - September 2020 Single Family Homes Miami-Dade County

**Closed Sales** 

**Median Sale Price** 

Traditional Foreclosure/REO Short Sale

Produced by MIAMI Association of REALTORS® with data provided by Florida's multiple listing services. Statistics for each month compiled from MLS feeds on the 15th day of the following month. Data released on Thursday, October 22, 2020. Next data release is Thursday, November 19, 2020.