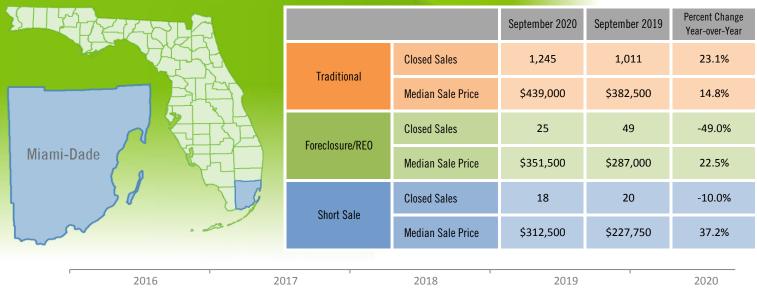

## Monthly Distressed Market - September 2020 Single Family Homes Miami-Dade County

**Closed Sales** 

**Median Sale Price** 

Traditional Foreclosure/REO Short Sale

Produced by MIAMI Association of REALTORS® with data provided by Florida's multiple listing services. Statistics for each month compiled from MLS feeds on the 15th day of the following month. Data released on Thursday, October 22, 2020. Next data release is Thursday, November 19, 2020.