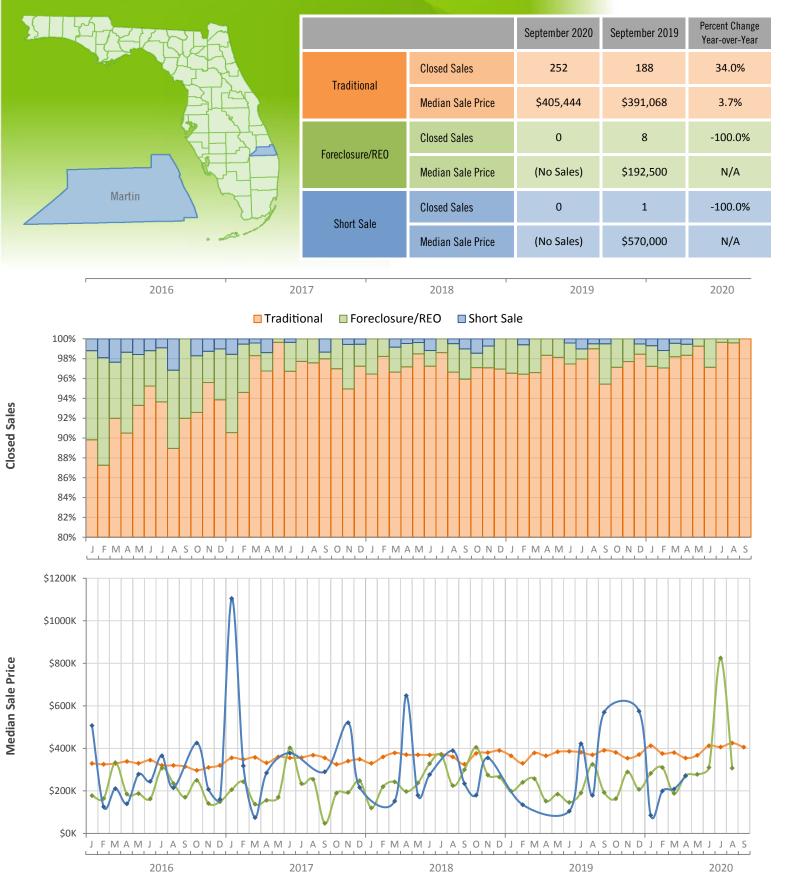

## Monthly Distressed Market - September 2020 Single Family Homes Martin County

Produced by MIAMI Association of REALTORS® with data provided by Florida's multiple listing services. Statistics for each month compiled from MLS feeds on the 15th day of the following month. Data released on Thursday, October 22, 2020. Next data release is Thursday, November 19, 2020.