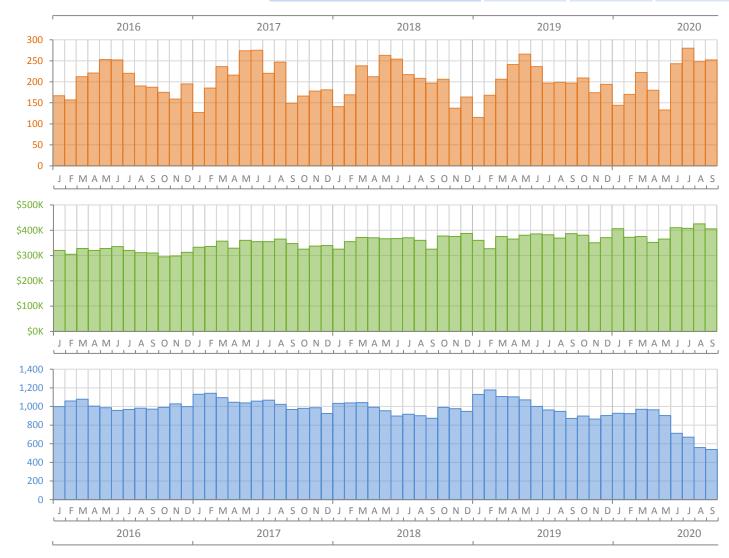

## Monthly Market Summary - September 2020 Single Family Homes Martin County

**Closed Sales** 

**Median Sale Price** 

Inventory

|                                        | September 2020  | September 2019 | Percent Change<br>Year-over-Year |
|----------------------------------------|-----------------|----------------|----------------------------------|
| Closed Sales                           | 252             | 197            | 27.9%                            |
| Paid in Cash                           | 64              | 72             | -11.1%                           |
| Median Sale Price                      | \$405,444       | \$386,500      | 4.9%                             |
| Average Sale Price                     | \$526,346       | \$489,965      | 7.4%                             |
| Dollar Volume                          | \$132.6 Million | \$96.5 Million | 37.4%                            |
| Med. Pct. of Orig. List Price Received | 96.7%           | 94.3%          | 2.5%                             |
| Median Time to Contract                | 25 Days         | 57 Days        | -56.1%                           |
| Median Time to Sale                    | 67 Days         | 108 Days       | -38.0%                           |
| New Pending Sales                      | 275             | 195            | 41.0%                            |
| New Listings                           | 257             | 183            | 40.4%                            |
| Pending Inventory                      | 407             | 325            | 25.2%                            |
| Inventory (Active Listings)            | 538             | 871            | -38.2%                           |
| Months Supply of Inventory             | 2.6             | 4.5            | -42.2%                           |