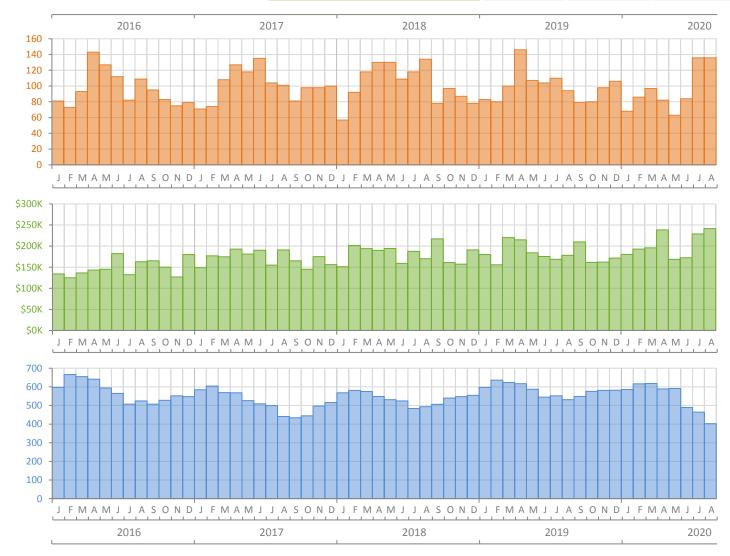

## Monthly Market Summary - August 2020 Townhouses and Condos St. Lucie County

Percent Change

|                                        | August 2020    | August 2019    | Year-over-Year |
|----------------------------------------|----------------|----------------|----------------|
| Closed Sales                           | 136            | 94             | 44.7%          |
| Paid in Cash                           | 62             | 38             | 63.2%          |
| Median Sale Price                      | \$241,500      | \$178,200      | 35.5%          |
| Average Sale Price                     | \$278,086      | \$212,752      | 30.7%          |
| Dollar Volume                          | \$37.8 Million | \$20.0 Million | 89.1%          |
| Med. Pct. of Orig. List Price Received | 95.9%          | 95.3%          | 0.6%           |
| Median Time to Contract                | 62 Days        | 57 Days        | 8.8%           |
| Median Time to Sale                    | 112 Days       | 99 Days        | 13.1%          |
| New Pending Sales                      | 136            | 95             | 43.2%          |
| New Listings                           | 143            | 108            | 32.4%          |
| Pending Inventory                      | 184            | 131            | 40.5%          |
| Inventory (Active Listings)            | 402            | 531            | -24.3%         |
| Months Supply of Inventory             | 4.3            | 5.5            | -21.8%         |

Produced by MIAMI Association of REALTORS® with data provided by Florida's multiple listing services. Statistics for each month compiled from MLS feeds on the 15th day of the following month. Data released on Tuesday, September 22, 2020. Next data release is Thursday, October 22, 2020.