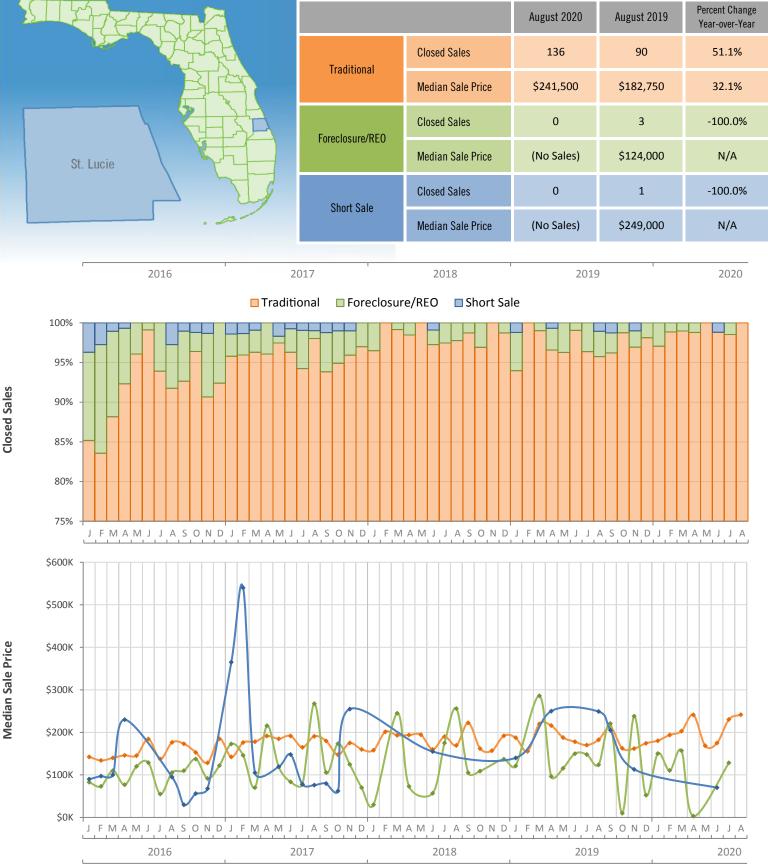

Monthly Distressed Market - August 2020 **Townhouses and Condos** St. Lucie County

Produced by MIAMI Association of REALTORS® with data provided by Florida's multiple listing services. Statistics for each month compiled from MLS feeds on the 15th day of the following month. Data released on Tuesday, September 22, 2020. Next data release is Thursday, October 22, 2020.