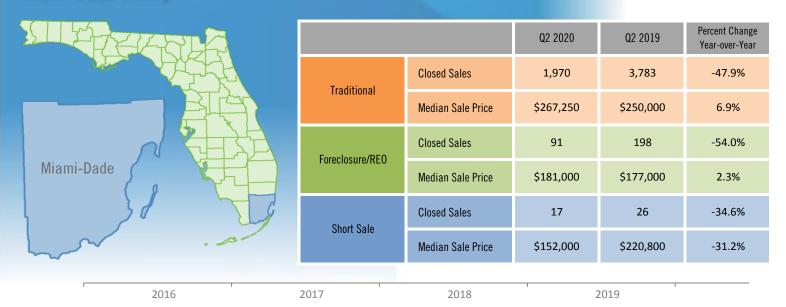

Quarterly Distressed Market - Q2 2020 Townhouses and Condos Miami-Dade County

Produced by MIAMI Association of REALTORS® with data provided by Florida's multiple listing services. Statistics for each month compiled from MLS feeds on the 15th day of the following month. Data released on Wednesday, August 12, 2020. Next data release is Thursday, November 12, 2020.