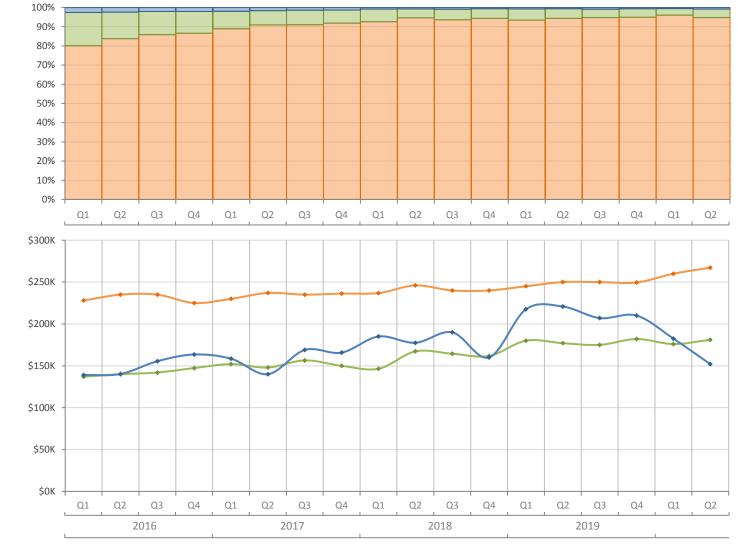

Quarterly Distressed Market - Q2 2020 Townhouses and Condos Miami-Dade County

Produced by MIAMI Association of REALTORS® with data provided by Florida's multiple listing services. Statistics for each month compiled from MLS feeds on the 15th day of the following month. Data released on Wednesday, August 12, 2020. Next data release is Thursday, November 12, 2020.