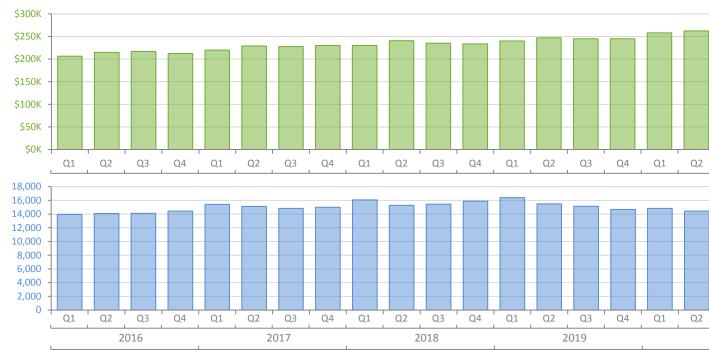

2019

2018

2016 2017 5,000 4,000 3,000 2,000 0 Q1 Q2 Q3 Q4 Q1 Q2

Q3

Q4

Q1

Q2

Q3

Q4

Q1

Q2

Q3

Q4

Q1

Q2

1,000

**Closed Sales** 

Produced by MIAMI Association of REALTORS® with data provided by Florida's multiple listing services. Statistics for each month compiled from MLS feeds on the 15th day of the following month. Data released on Wednesday, August 12, 2020. Next data release is Thursday, November 12, 2020.

**Median Sale Price**