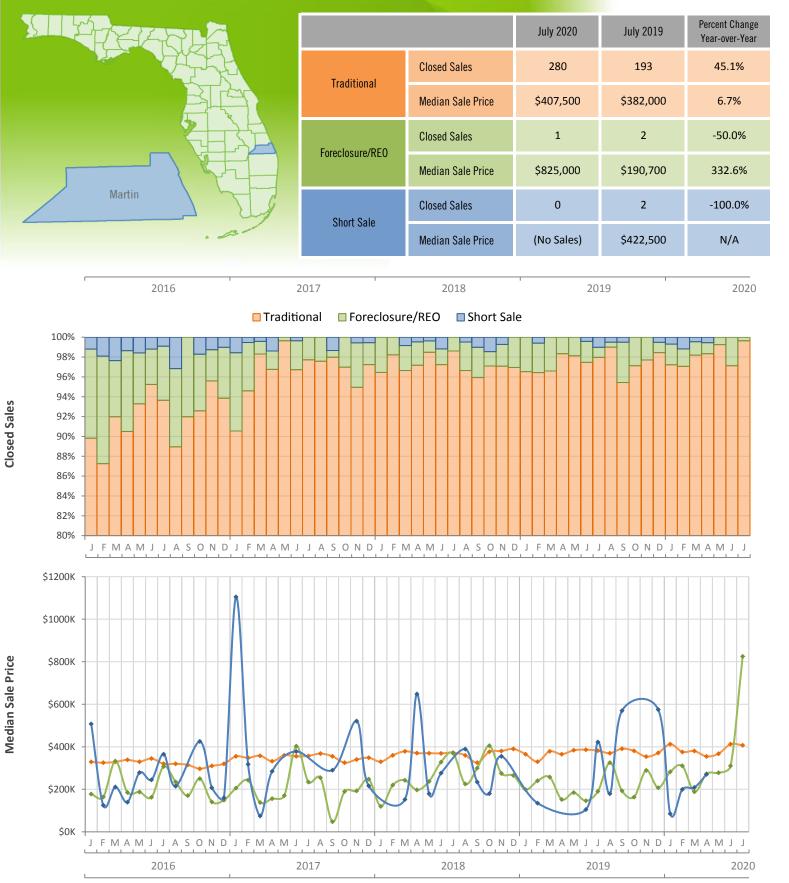

Monthly Distressed Market - July 2020 Single Family Homes Martin County

Produced by MIAMI Association of REALTORS® with data provided by Florida's multiple listing services. Statistics for each month compiled from MLS feeds on the 15th day of the following month. Data released on Friday, August 21, 2020. Next data release is Tuesday, September 22, 2020.