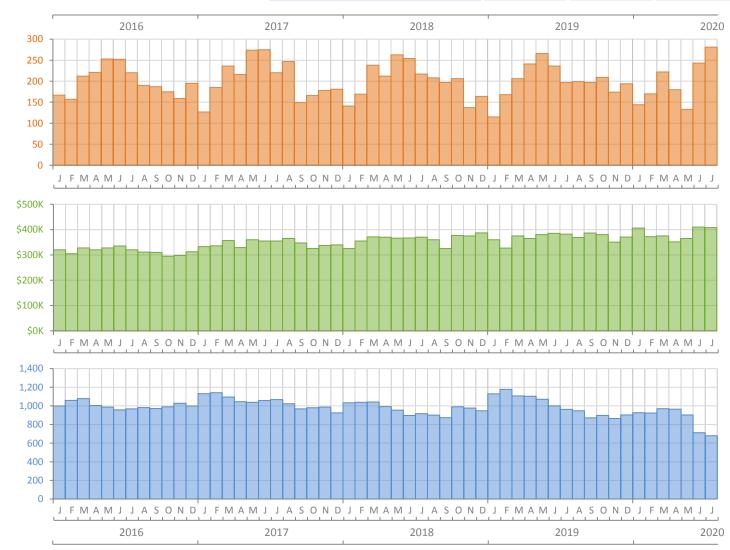

## Monthly Market Summary - July 2020 Single Family Homes Martin County

**Closed Sales** 

**Median Sale Price** 

Inventory

|                                        | July 2020       | July 2019       | Percent Change<br>Year-over-Year |
|----------------------------------------|-----------------|-----------------|----------------------------------|
| Closed Sales                           | 281             | 197             | 42.6%                            |
| Paid in Cash                           | 81              | 74              | 9.5%                             |
| Median Sale Price                      | \$407,750       | \$382,000       | 6.7%                             |
| Average Sale Price                     | \$633,544       | \$508,444       | 24.6%                            |
| Dollar Volume                          | \$178.0 Million | \$100.2 Million | 77.7%                            |
| Med. Pct. of Orig. List Price Received | 95.2%           | 94.9%           | 0.3%                             |
| Median Time to Contract                | 55 Days         | 52 Days         | 5.8%                             |
| Median Time to Sale                    | 100 Days        | 103 Days        | -2.9%                            |
| New Pending Sales                      | 284             | 215             | 32.1%                            |
| New Listings                           | 275             | 253             | 8.7%                             |
| Pending Inventory                      | 429             | 334             | 28.4%                            |
| Inventory (Active Listings)            | 679             | 962             | -29.4%                           |
| Months Supply of Inventory             | 3.5             | 4.9             | -28.6%                           |