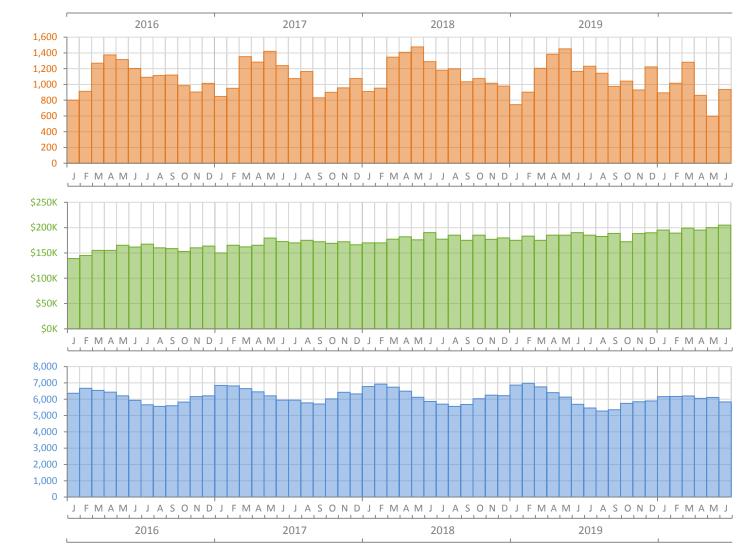

## Monthly Market Summary - June 2020 Townhouses and Condos Palm Beach County

**Median Sale Price** 

|                                        | June 2020       | June 2019       | Percent Change<br>Year-over-Year |
|----------------------------------------|-----------------|-----------------|----------------------------------|
| Closed Sales                           | 937             | 1,166           | -19.6%                           |
| Paid in Cash                           | 473             | 630             | -24.9%                           |
| Median Sale Price                      | \$205,000       | \$190,000       | 7.9%                             |
| Average Sale Price                     | \$304,657       | \$282,744       | 7.8%                             |
| Dollar Volume                          | \$285.5 Million | \$329.7 Million | -13.4%                           |
| Med. Pct. of Orig. List Price Received | 94.1%           | 93.7%           | 0.4%                             |
| Median Time to Contract                | 67 Days         | 55 Days         | 21.8%                            |
| Median Time to Sale                    | 107 Days        | 95 Days         | 12.6%                            |
| New Pending Sales                      | 1,486           | 1,301           | 14.2%                            |
| New Listings                           | 1,670           | 1,372           | 21.7%                            |
| Pending Inventory                      | 2,171           | 2,332           | -6.9%                            |
| Inventory (Active Listings)            | 5,831           | 5,691           | 2.5%                             |
| Months Supply of Inventory             | 5.8             | 5.1             | 13.7%                            |