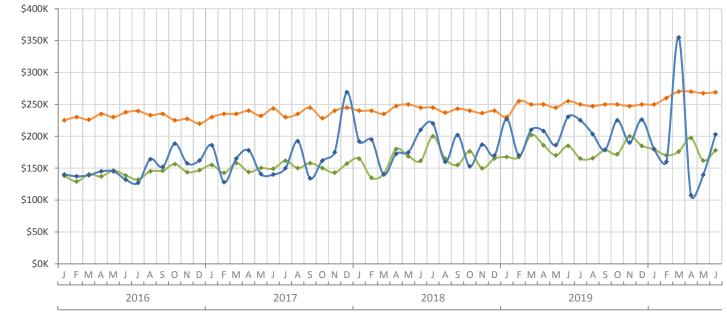

| 2,230           | 1,920           | 16.1%                            |
| Pending Inventory                      | 2,371           | 2,410           | -1.6%                            |
| Inventory (Active Listings)            | 14,433          | 15,488          | -6.8%                            |
| Months Supply of Inventory             | 14.0            | 13.4            | 4.5%                             |



Produced by MIAMI Association of REALTORS® with data provided by Florida's multiple listing services. Statistics for each month compiled from MLS feeds on the 15th day of the following month. Data released on Wednesday, July 22, 2020. Next data release is Friday, August 21, 2020.



## Monthly Distressed Market - June 2020 Townhouses and Condos Miami-Dade County







Produced by MIAMI Association of REALTORS® with data provided by Florida's multiple listing services. Statistics for each month compiled from MLS feeds on the 15th day of the following month. Data released on Wednesday, July 22, 2020. Next data release is Friday, August 21, 2020.

**Median Sale Price**