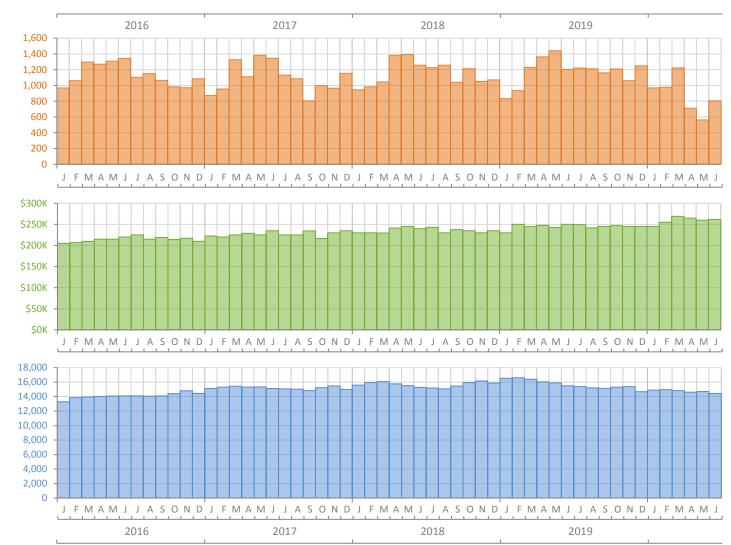

## Monthly Market Summary - June 2020 Townhouses and Condos Miami-Dade County

|                                        | June 2020       | June 2019       | Percent Change<br>Year-over-Year |
|----------------------------------------|-----------------|-----------------|----------------------------------|
| Closed Sales                           | 804             | 1,202           | -33.1%                           |
| Paid in Cash                           | 310             | 538             | -42.4%                           |
| Median Sale Price                      | \$262,000       | \$250,000       | 4.8%                             |
| Average Sale Price                     | \$410,697       | \$388,908       | 5.6%                             |
| Dollar Volume                          | \$330.2 Million | \$467.5 Million | -29.4%                           |
| Med. Pct. of Orig. List Price Received | 92.9%           | 93.8%           | -1.0%                            |
| Median Time to Contract                | 87 Days         | 77 Days         | 13.0%                            |
| Median Time to Sale                    | 129 Days        | 118 Days        | 9.3%                             |
| New Pending Sales                      | 1,504           | 1,332           | 12.9%                            |
| New Listings                           | 2,230           | 1,920           | 16.1%                            |
| Pending Inventory                      | 2,371           | 2,410           | -1.6%                            |
| Inventory (Active Listings)            | 14,433          | 15,488          | -6.8%                            |
| Months Supply of Inventory             | 14.0            | 13.4            | 4.5%                             |