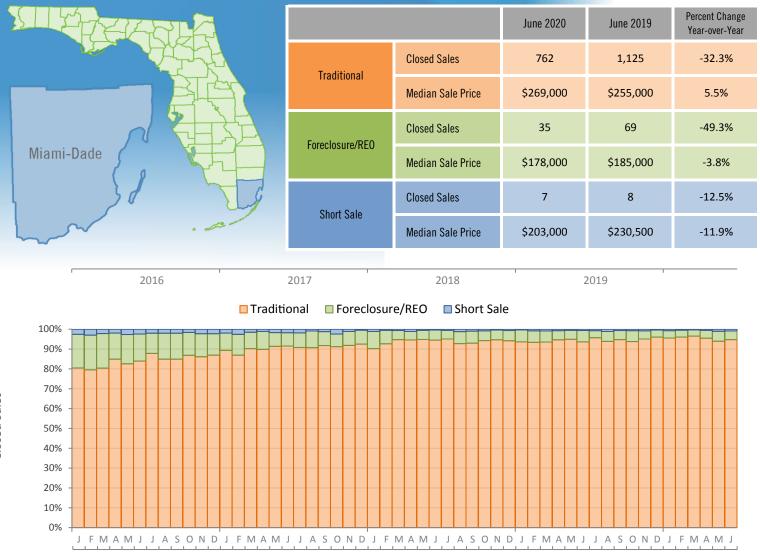

## Monthly Distressed Market - June 2020 Townhouses and Condos Miami-Dade County

Produced by MIAMI Association of REALTORS® with data provided by Florida's multiple listing services. Statistics for each month compiled from MLS feeds on the 15th day of the following month. Data released on Wednesday, July 22, 2020. Next data release is Friday, August 21, 2020.