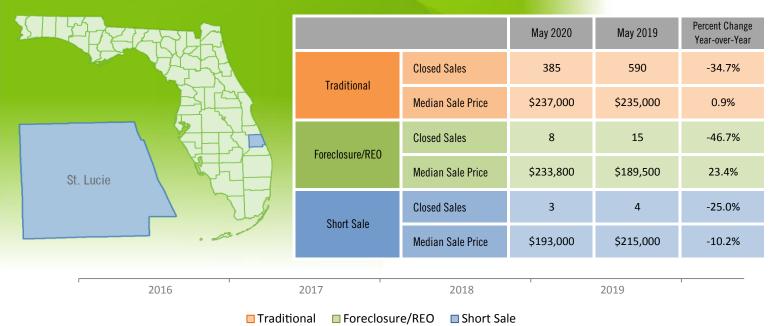

Monthly Distressed Market - May 2020 Single Family Homes St. Lucie County

**Closed Sales** 

**Median Sale Price** 

Produced by MIAMI Association of REALTORS® with data provided by Florida's multiple listing services. Statistics for each month compiled from MLS feeds on the 15th day of the following month. Data released on Monday, June 22, 2020. Next data release is Wednesday, July 22, 2020.