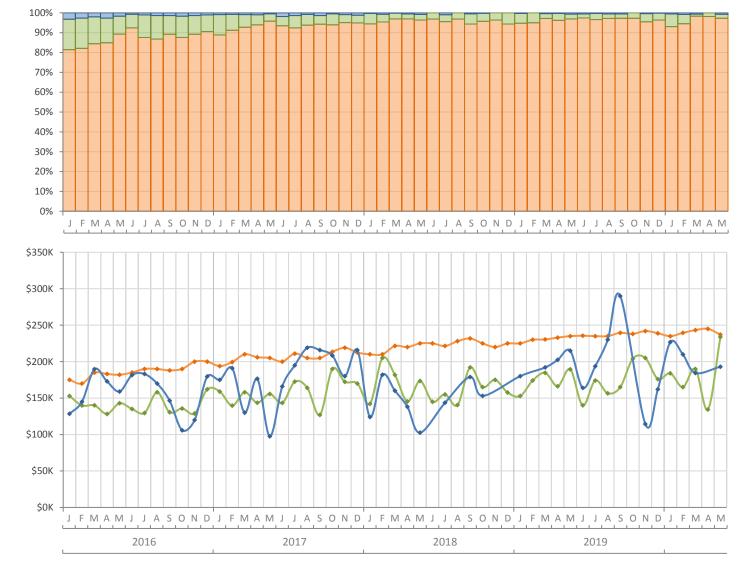

Monthly Distressed Market - May 2020 Single Family Homes St. Lucie County

**Closed Sales** 

**Median Sale Price** 

Produced by MIAMI Association of REALTORS® with data provided by Florida's multiple listing services. Statistics for each month compiled from MLS feeds on the 15th day of the following month. Data released on Monday, June 22, 2020. Next data release is Wednesday, July 22, 2020.