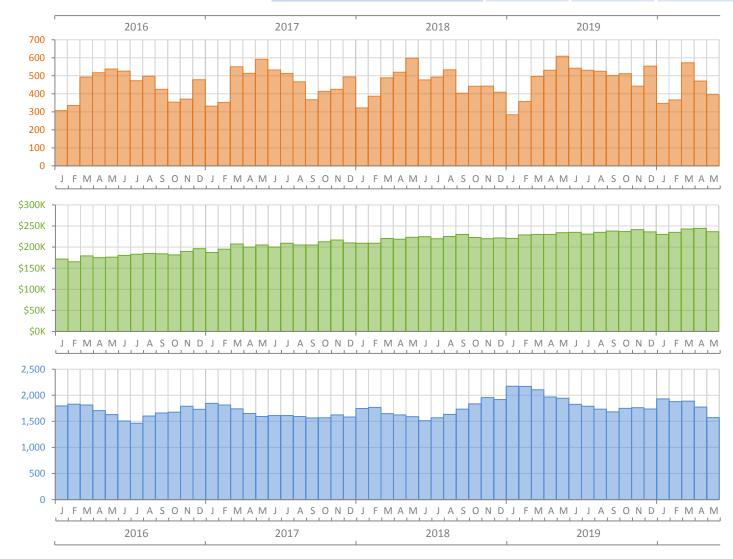

## Monthly Market Summary - May 2020 Single Family Homes St. Lucie County

Percent Change

**Closed Sales** 

**Median Sale Price** 

Inventory

|                                        | May 2020       | May 2019        | Year-over-Year |
|----------------------------------------|----------------|-----------------|----------------|
| Closed Sales                           | 396            | 609             | -35.0%         |
| Paid in Cash                           | 70             | 128             | -45.3%         |
| Median Sale Price                      | \$236,500      | \$234,000       | 1.1%           |
| Average Sale Price                     | \$246,301      | \$246,448       | -0.1%          |
| Dollar Volume                          | \$97.5 Million | \$150.1 Million | -35.0%         |
| Med. Pct. of Orig. List Price Received | 97.4%          | 96.5%           | 0.9%           |
| Median Time to Contract                | 38 Days        | 45 Days         | -15.6%         |
| Median Time to Sale                    | 89 Days        | 92 Days         | -3.3%          |
| New Pending Sales                      | 707            | 634             | 11.5%          |
| New Listings                           | 644            | 688             | -6.4%          |
| Pending Inventory                      | 1,152          | 984             | 17.1%          |
| Inventory (Active Listings)            | 1,571          | 1,942           | -19.1%         |
| Months Supply of Inventory             | 3.3            | 4.3             | -23.3%         |