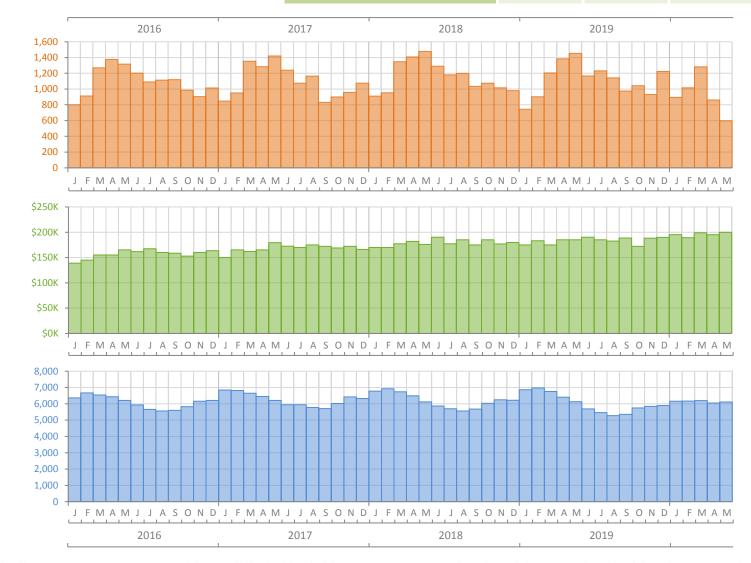

## Monthly Market Summary - May 2020 Townhouses and Condos Palm Beach County

**Median Sale Price** 

|                                        | May 2020        | May 2019        | Percent Change<br>Year-over-Year |
|----------------------------------------|-----------------|-----------------|----------------------------------|
| Closed Sales                           | 597             | 1,453           | -58.9%                           |
| Paid in Cash                           | 318             | 840             | -62.1%                           |
| Median Sale Price                      | \$200,000       | \$185,000       | 8.1%                             |
| Average Sale Price                     | \$343,898       | \$283,898       | 21.1%                            |
| Dollar Volume                          | \$205.3 Million | \$412.5 Million | -50.2%                           |
| Med. Pct. of Orig. List Price Received | 92.5%           | 93.6%           | -1.2%                            |
| Median Time to Contract                | 52 Days         | 56 Days         | -7.1%                            |
| Median Time to Sale                    | 94 Days         | 98 Days         | -4.1%                            |
| New Pending Sales                      | 1,104           | 1,380           | -20.0%                           |
| New Listings                           | 1,716           | 1,600           | 7.3%                             |
| Pending Inventory                      | 1,762           | 2,317           | -24.0%                           |
| Inventory (Active Listings)            | 6,109           | 6,131           | -0.4%                            |
| Months Supply of Inventory             | 5.9             | 5.5             | 7.3%                             |