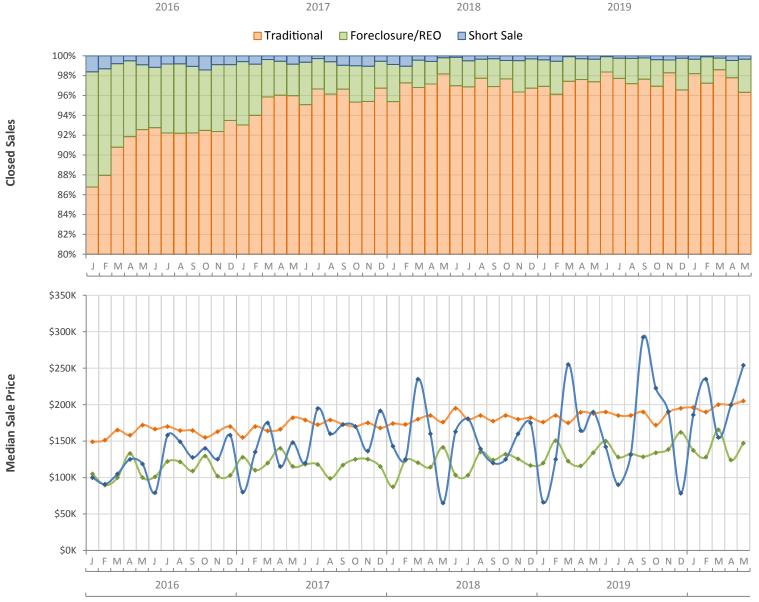

|
| Median Time to Sale                    | 94 Days         | 98 Days         | -4.1%                            |
| New Pending Sales                      | 1,104           | 1,380           | -20.0%                           |
| New Listings                           | 1,716           | 1,600           | 7.3%                             |
| Pending Inventory                      | 1,762           | 2,317           | -24.0%                           |
| Inventory (Active Listings)            | 6,109           | 6,131           | -0.4%                            |
| Months Supply of Inventory             | 5.9             | 5.5             | 7.3%                             |



## Monthly Distressed Market - May 2020 Townhouses and Condos Palm Beach County