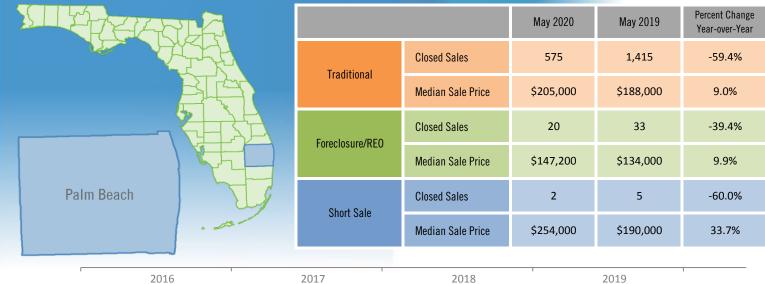

|
| Median Time to Sale                    | 94 Days         | 98 Days         | -4.1%                            |
| New Pending Sales                      | 1,104           | 1,380           | -20.0%                           |
| New Listings                           | 1,716           | 1,600           | 7.3%                             |
| Pending Inventory                      | 1,762           | 2,317           | -24.0%                           |
| Inventory (Active Listings)            | 6,109           | 6,131           | -0.4%                            |
| Months Supply of Inventory             | 5.9             | 5.5             | 7.3%                             |



## Monthly Distressed Market - May 2020 Townhouses and Condos Palm Beach County