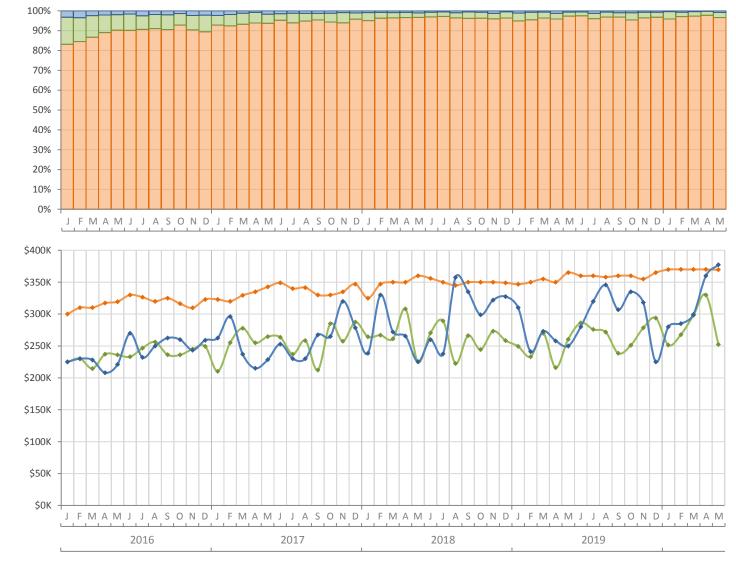

## Monthly Distressed Market - May 2020 Single Family Homes Palm Beach County

**Closed Sales** 

**Median Sale Price** 

Traditional Foreclosure/REO Short Sale

Produced by MIAMI Association of REALTORS® with data provided by Florida's multiple listing services. Statistics for each month compiled from MLS feeds on the 15th day of the following month. Data released on Monday, June 22, 2020. Next data release is Wednesday, July 22, 2020.