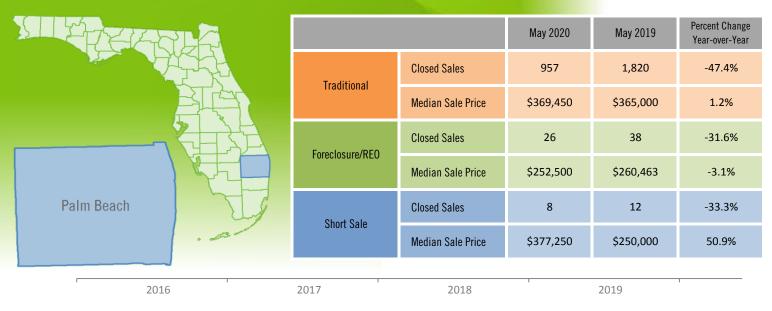

## Monthly Distressed Market - May 2020 Single Family Homes Palm Beach County

**Closed Sales** 

**Median Sale Price** 

Traditional Foreclosure/REO Short Sale

Produced by MIAMI Association of REALTORS® with data provided by Florida's multiple listing services. Statistics for each month compiled from MLS feeds on the 15th day of the following month. Data released on Monday, June 22, 2020. Next data release is Wednesday, July 22, 2020.