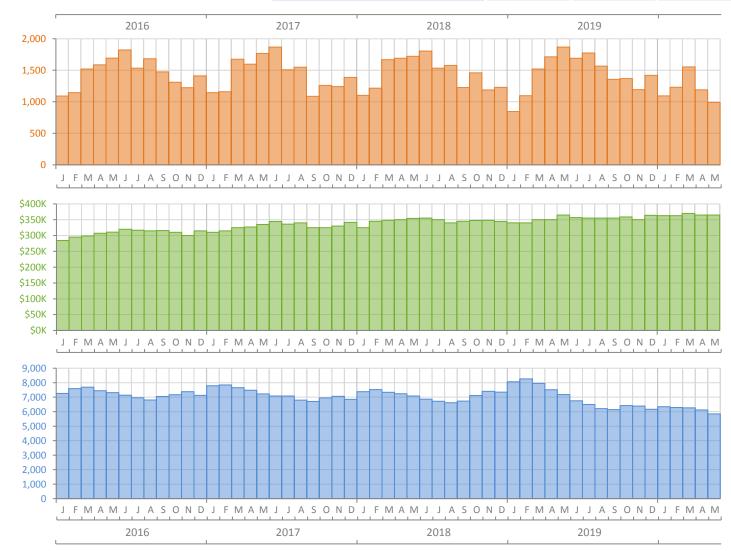

## Monthly Market Summary - May 2020 Single Family Homes Palm Beach County

|                                        | May 2020        | May 2019      | Percent Change<br>Year-over-Year |
|----------------------------------------|-----------------|---------------|----------------------------------|
| Closed Sales                           | 991             | 1,870         | -47.0%                           |
| Paid in Cash                           | 315             | 628           | -49.8%                           |
| Median Sale Price                      | \$365,000       | \$364,900     | 0.0%                             |
| Average Sale Price                     | \$655,752       | \$591,775     | 10.8%                            |
| Dollar Volume                          | \$649.9 Million | \$1.1 Billion | -41.3%                           |
| Med. Pct. of Orig. List Price Received | 95.0%           | 94.6%         | 0.4%                             |
| Median Time to Contract                | 37 Days         | 52 Days       | -28.8%                           |
| Median Time to Sale                    | 84 Days         | 97 Days       | -13.4%                           |
| New Pending Sales                      | 1,698           | 1,913         | -11.2%                           |
| New Listings                           | 1,931           | 2,139         | -9.7%                            |
| Pending Inventory                      | 2,619           | 3,155         | -17.0%                           |
| Inventory (Active Listings)            | 5,850           | 7,184         | -18.6%                           |
| Months Supply of Inventory             | 4.3             | 5.1           | -15.7%                           |