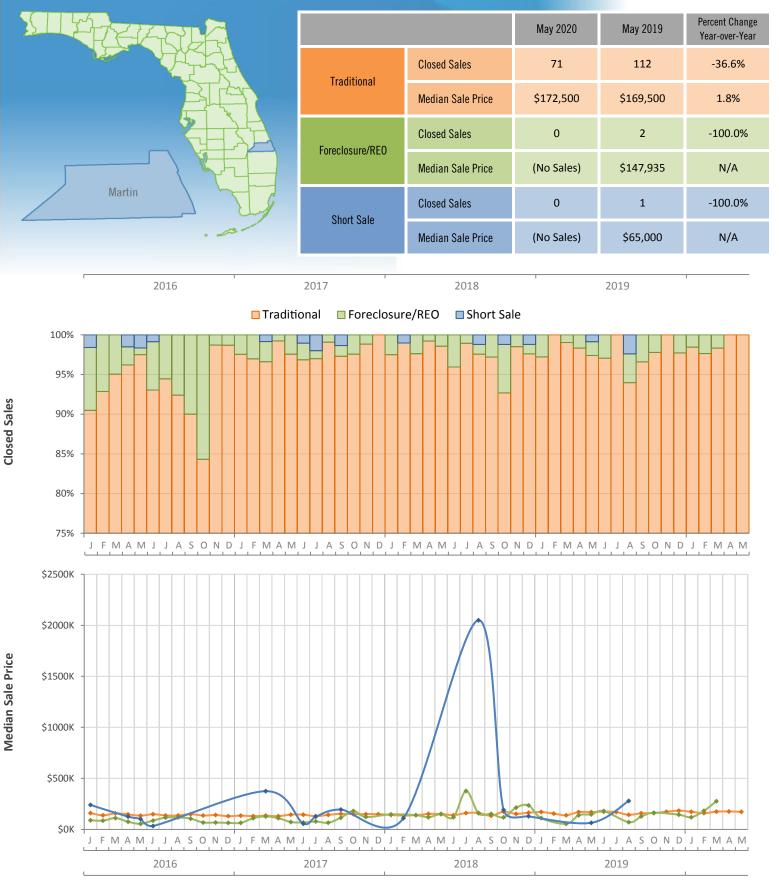

Monthly Distressed Market - May 2020 Townhouses and Condos Martin County

Produced by MIAMI Association of REALTORS® with data provided by Florida's multiple listing services. Statistics for each month compiled from MLS feeds on the 15th day of the following month. Data released on Monday, June 22, 2020. Next data release is Wednesday, July 22, 2020.