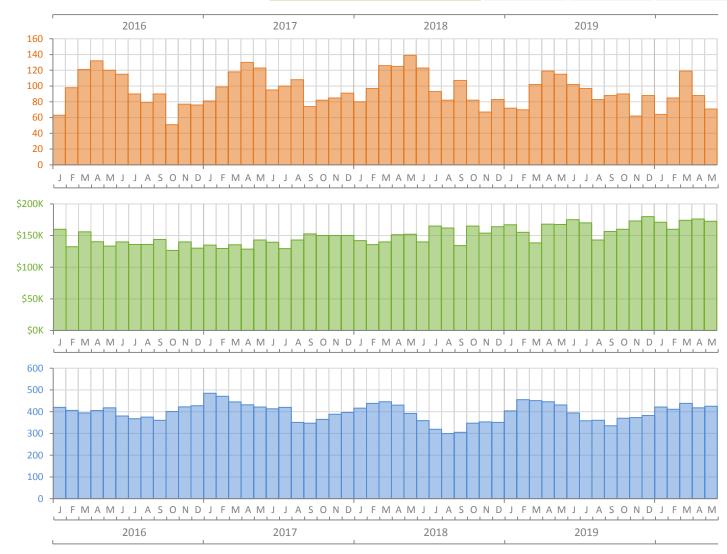

Monthly Market Summary - May 2020 Townhouses and Condos Martin County

Percent Change

**Closed Sales** 

**Median Sale Price** 

Inventory

|                                        | May 2020       | May 2019       | Year-over-Year |
|----------------------------------------|----------------|----------------|----------------|
| Closed Sales                           | 71             | 115            | -38.3%         |
| Paid in Cash                           | 48             | 68             | -29.4%         |
| Median Sale Price                      | \$172,500      | \$167,500      | 3.0%           |
| Average Sale Price                     | \$262,757      | \$208,696      | 25.9%          |
| Dollar Volume                          | \$18.7 Million | \$24.0 Million | -22.3%         |
| Med. Pct. of Orig. List Price Received | 94.6%          | 94.6%          | 0.0%           |
| Median Time to Contract                | 48 Days        | 38 Days        | 26.3%          |
| Median Time to Sale                    | 79 Days        | 81 Days        | -2.5%          |
| New Pending Sales                      | 114            | 106            | 7.5%           |
| New Listings                           | 137            | 111            | 23.4%          |
| Pending Inventory                      | 153            | 169            | -9.5%          |
| Inventory (Active Listings)            | 425            | 431            | -1.4%          |
| Months Supply of Inventory             | 4.9            | 4.6            | 6.5%           |