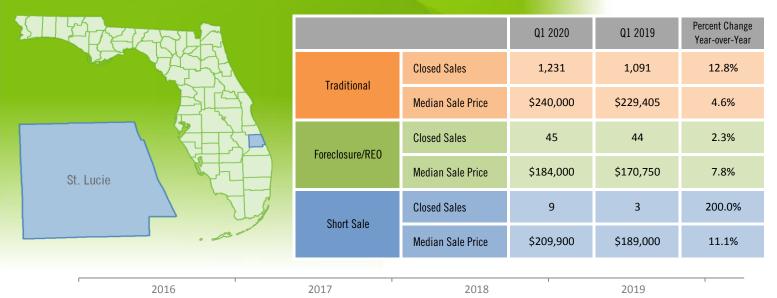

Quarterly Distressed Market - Q1 2020 Single Family Homes St. Lucie County

**Closed Sales** 

**Median Sale Price** 

Produced by MIAMI Association of REALTORS® with data provided by Florida's multiple listing services. Statistics for each month compiled from MLS feeds on the 15th day of the following month. Data released on Tuesday, May 12, 2020. Next data release is Wednesday, August 12, 2020.