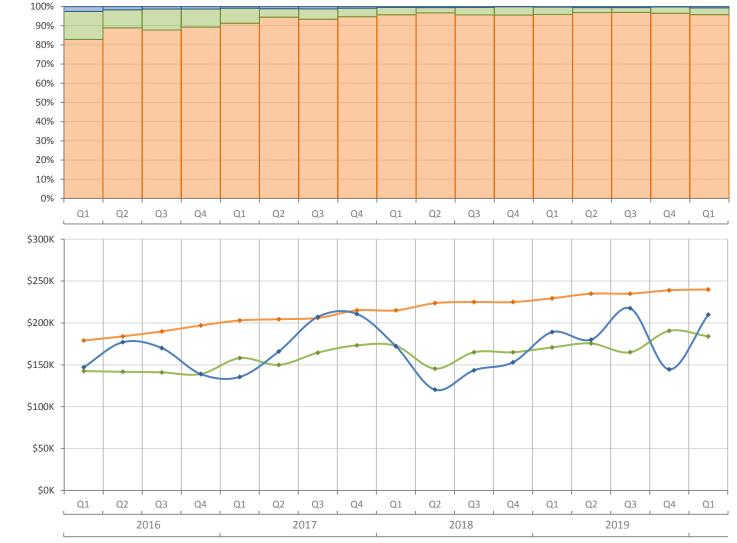

2018

2017

2019

Closed Sales

2,000

1,500

1,000

500

0 Q1 Q2 Q3 Q4 Q1 Q2 Q3 Q4 Q1 Q2 Q3 Q4 Q1 Q2 Q3 Q4 Q1 \$250K \$200K \$150K \$100K \$50K \$0K Q1 Q2 Q3 Q4 Q1 Q2 Q3 Q4 Q1 Q2 Q3 Q4 Q1 Q2 Q3 Q4 Q1 2,500 2,000 1,500 1,000 500 0 Q1 Q2 Q3 Q4 Q1 Q2 Q3 Q4 Q1 Q2 Q4 Q1 Q2 Q3 Q4 Q1 Q3 2016 2017 2018 2019