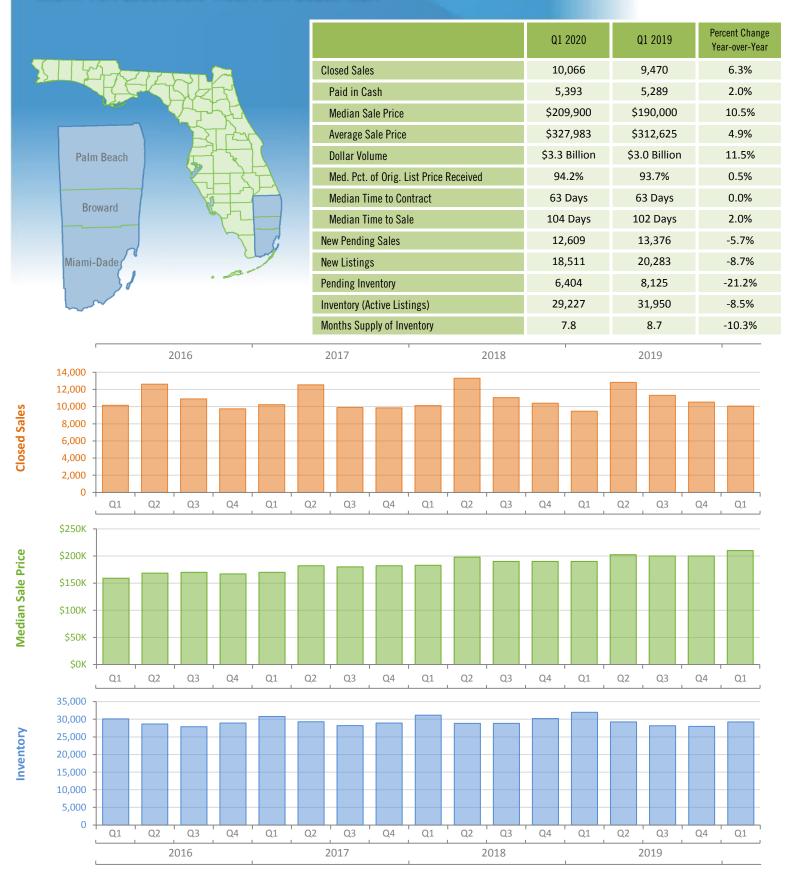

## Quarterly Market Summary - Q1 2020 Townhouses and Condos Miami-Fort Lauderdale-West Palm Beach MSA

Produced by MIAMI Association of REALTORS® with data provided by Florida's multiple listing services. Statistics for each month compiled from MLS feeds on the 15th day of the following month. Data released on Tuesday, May 12, 2020. Next data release is Wednesday, August 12, 2020.