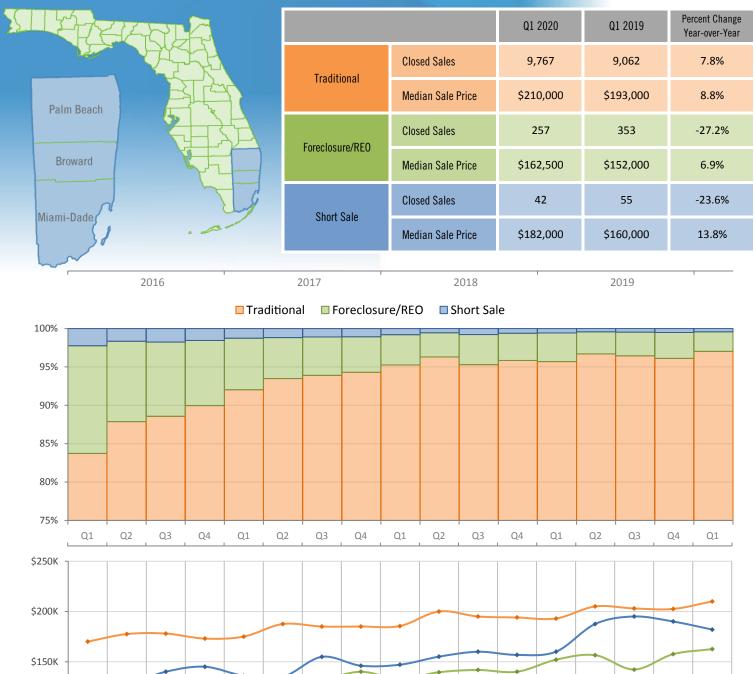

## Quarterly Distressed Market - Q1 2020 Townhouses and Condos Miami-Fort Lauderdale-West Palm Beach MSA

**Closed Sales** 

**Median Sale Price** 

Produced by MIAMI Association of REALTORS® with data provided by Florida's multiple listing services. Statistics for each month compiled from MLS feeds on the 15th day of the following month. Data released on Tuesday, May 12, 2020. Next data release is Wednesday, August 12, 2020.