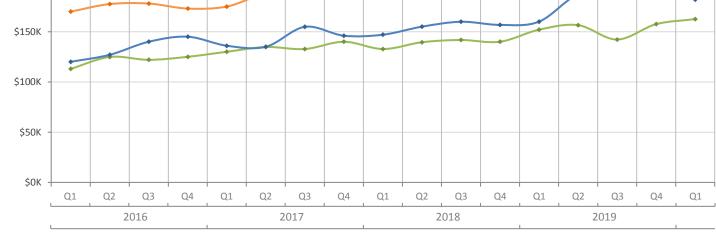

## Quarterly Distressed Market - Q1 2020 Townhouses and Condos Miami-Fort Lauderdale-West Palm Beach MSA

**Closed Sales** 

**Median Sale Price** 

Produced by MIAMI Association of REALTORS® with data provided by Florida's multiple listing services. Statistics for each month compiled from MLS feeds on the 15th day of the following month. Data released on Tuesday, May 12, 2020. Next data release is Wednesday, August 12, 2020.