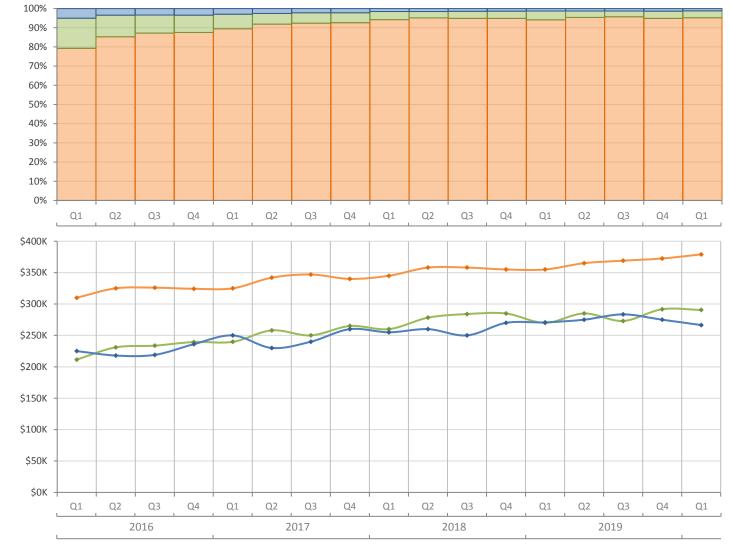

## Quarterly Market Summary - Q1 2020 Single Family Homes Miami-Fort Lauderdale-West Palm Beach MSA





Produced by MIAMI Association of REALTORS® with data provided by Florida's multiple listing services. Statistics for each month compiled from MLS feeds on the 15th day of the following month. Data released on Tuesday, May 12, 2020. Next data release is Wednesday, August 12, 2020.

## Quarterly Distressed Market - Q1 2020 Single Family Homes Miami-Fort Lauderdale-West Palm Beach MSA





□ Traditional □ Foreclosure/REO □ Short Sale



Produced by MIAMI Association of REALTORS® with data provided by Florida's multiple listing services. Statistics for each month compiled from MLS feeds on the 15th day of the following month. Data released on Tuesday, May 12, 2020. Next data release is Wednesday, August 12, 2020.

**Median Sale Price**