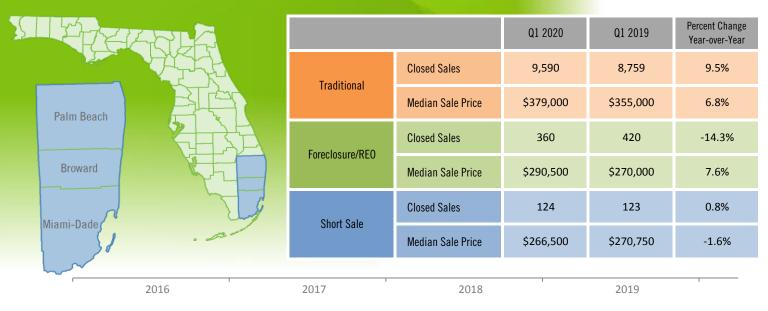

## Quarterly Distressed Market - Q1 2020 Single Family Homes Miami-Fort Lauderdale-West Palm Beach MSA

□ Traditional □ Foreclosure/REO □ Short Sale

Produced by MIAMI Association of REALTORS® with data provided by Florida's multiple listing services. Statistics for each month compiled from MLS feeds on the 15th day of the following month. Data released on Tuesday, May 12, 2020. Next data release is Wednesday, August 12, 2020.