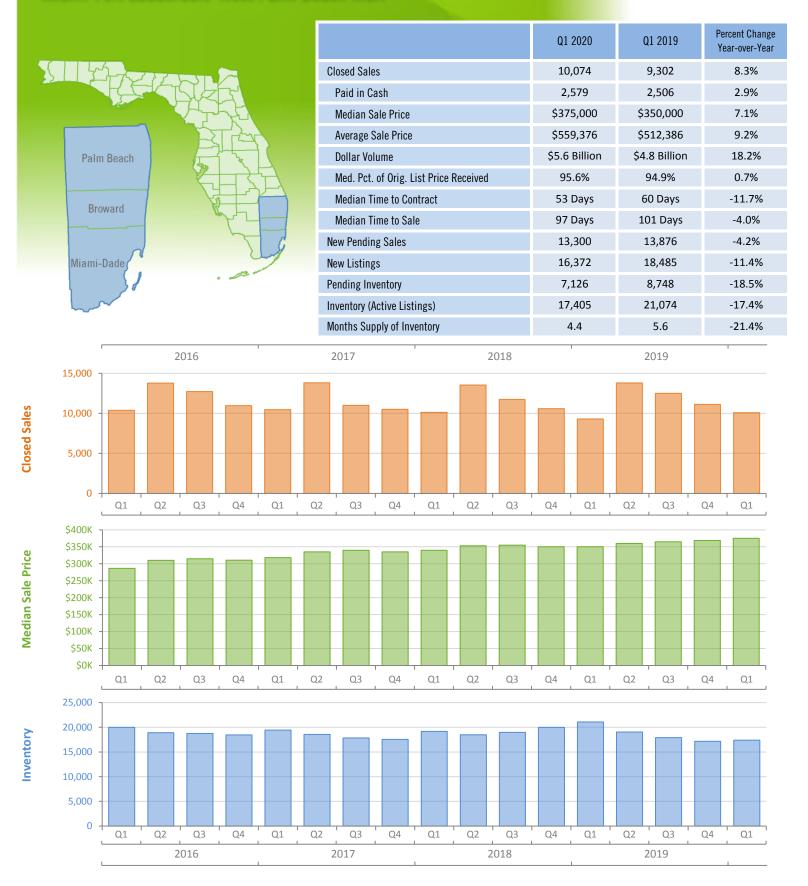

## Quarterly Market Summary - Q1 2020 Single Family Homes Miami-Fort Lauderdale-West Palm Beach MSA

Produced by MIAMI Association of REALTORS® with data provided by Florida's multiple listing services. Statistics for each month compiled from MLS feeds on the 15th day of the following month. Data released on Tuesday, May 12, 2020. Next data release is Wednesday, August 12, 2020.