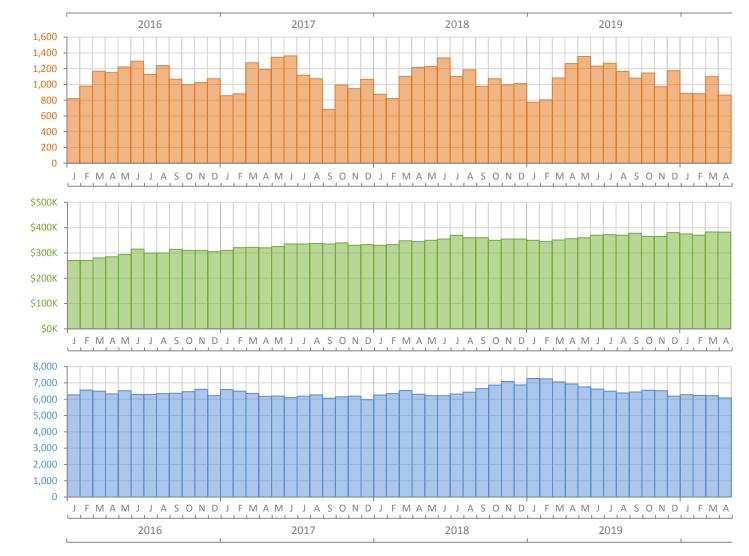

## Monthly Market Summary - April 2020 Single Family Homes Miami-Dade County

**Median Sale Price** 

Inventory

|                                        | April 2020      | April 2019      | Percent Change<br>Year-over-Year |
|----------------------------------------|-----------------|-----------------|----------------------------------|
| Closed Sales                           | 865             | 1,265           | -31.6%                           |
| Paid in Cash                           | 106             | 250             | -57.6%                           |
| Median Sale Price                      | \$382,000       | \$356,000       | 7.3%                             |
| Average Sale Price                     | \$587,921       | \$530,422       | 10.8%                            |
| Dollar Volume                          | \$508.6 Million | \$671.0 Million | -24.2%                           |
| Med. Pct. of Orig. List Price Received | 96.0%           | 95.5%           | 0.5%                             |
| Median Time to Contract                | 39 Days         | 58 Days         | -32.8%                           |
| Median Time to Sale                    | 83 Days         | 101 Days        | -17.8%                           |
| New Pending Sales                      | 804             | 1,551           | -48.2%                           |
| New Listings                           | 1,097           | 1,909           | -42.5%                           |
| Pending Inventory                      | 1,951           | 2,802           | -30.4%                           |
| Inventory (Active Listings)            | 6,076           | 6,935           | -12.4%                           |
| Months Supply of Inventory             | 5.6             | 6.5             | -13.8%                           |