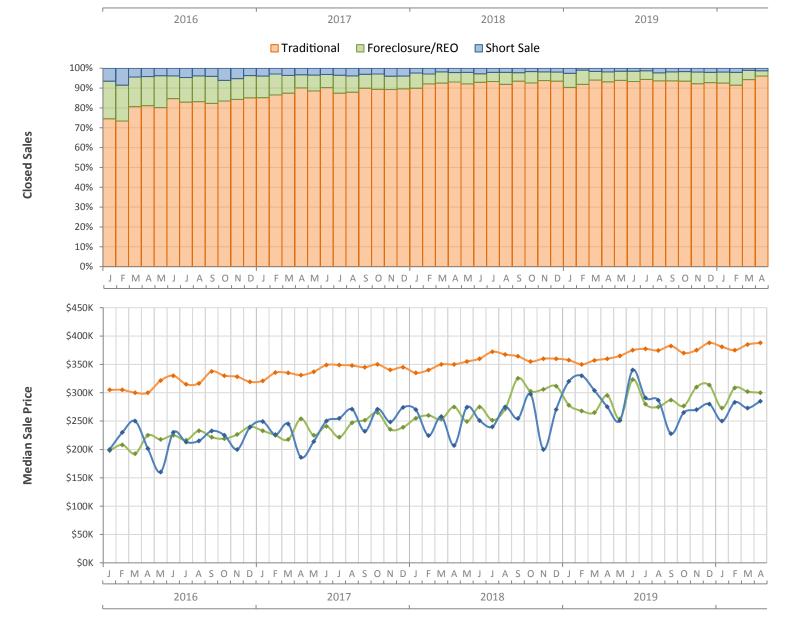

## Monthly Distressed Market - April 2020 Single Family Homes Miami-Dade County

|                 |                   | April 2020 | April 2019 | Percent Change<br>Year-over-Year |
|-----------------|-------------------|------------|------------|----------------------------------|
| Traditional     | Closed Sales      | 831        | 1,178      | -29.5%                           |
|                 | Median Sale Price | \$388,000  | \$360,000  | 7.8%                             |
| Foreclosure/REO | Closed Sales      | 23         | 63         | -63.5%                           |
|                 | Median Sale Price | \$300,000  | \$295,380  | 1.6%                             |
| Short Sale      | Closed Sales      | 11         | 24         | -54.2%                           |
|                 | Median Sale Price | \$285,000  | \$275,250  | 3.5%                             |