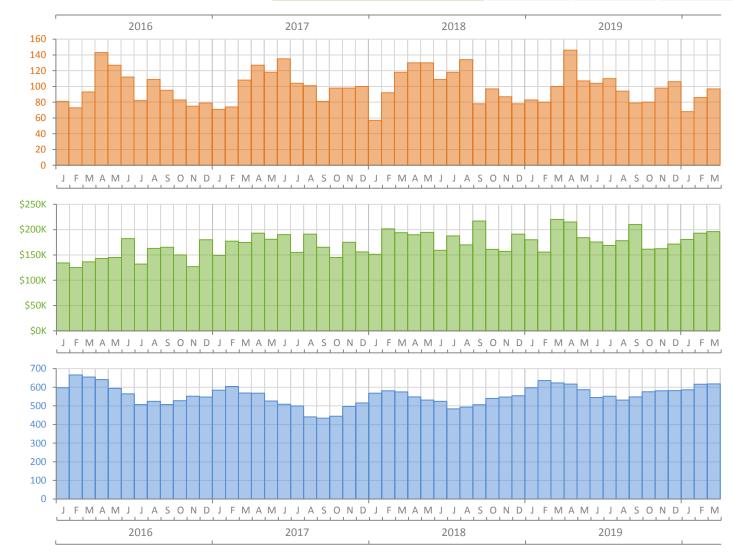

## Monthly Market Summary - March 2020 Townhouses and Condos St. Lucie County

|                                        | March 2020     | March 2019     | Percent Change<br>Year-over-Year |
|----------------------------------------|----------------|----------------|----------------------------------|
| Closed Sales                           | 97             | 100            | -3.0%                            |
| Paid in Cash                           | 57             | 61             | -6.6%                            |
| Median Sale Price                      | \$196,000      | \$220,000      | -10.9%                           |
| Average Sale Price                     | \$245,559      | \$244,112      | 0.6%                             |
| Dollar Volume                          | \$23.8 Million | \$24.4 Million | -2.4%                            |
| Med. Pct. of Orig. List Price Received | 95.4%          | 95.1%          | 0.3%                             |
| Median Time to Contract                | 70 Days        | 61 Days        | 14.8%                            |
| Median Time to Sale                    | 92 Days        | 96 Days        | -4.2%                            |
| New Pending Sales                      | 81             | 116            | -30.2%                           |
| New Listings                           | 130            | 144            | -9.7%                            |
| Pending Inventory                      | 130            | 173            | -24.9%                           |
| Inventory (Active Listings)            | 618            | 623            | -0.8%                            |
| Months Supply of Inventory             | 6.3            | 6.1            | 3.3%                             |