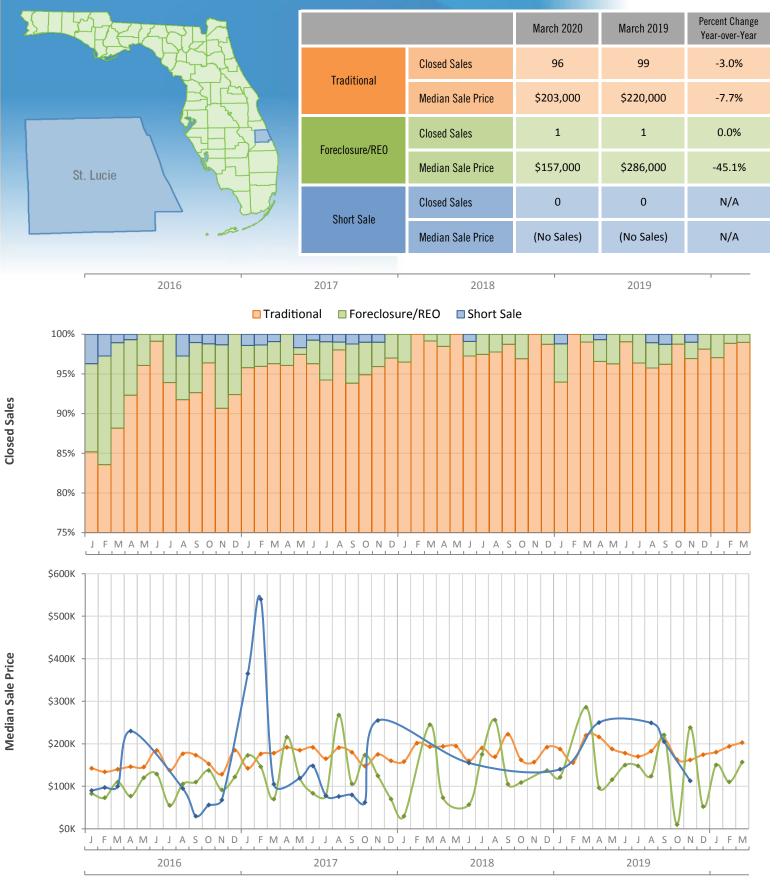

Monthly Distressed Market - March 2020 Townhouses and Condos St. Lucie County

Produced by MIAMI Association of REALTORS® with data provided by Florida's multiple listing services. Statistics for each month compiled from MLS feeds on the 15th day of the following month. Data released on Tuesday, April 21, 2020. Next data release is Thursday, May 21, 2020.