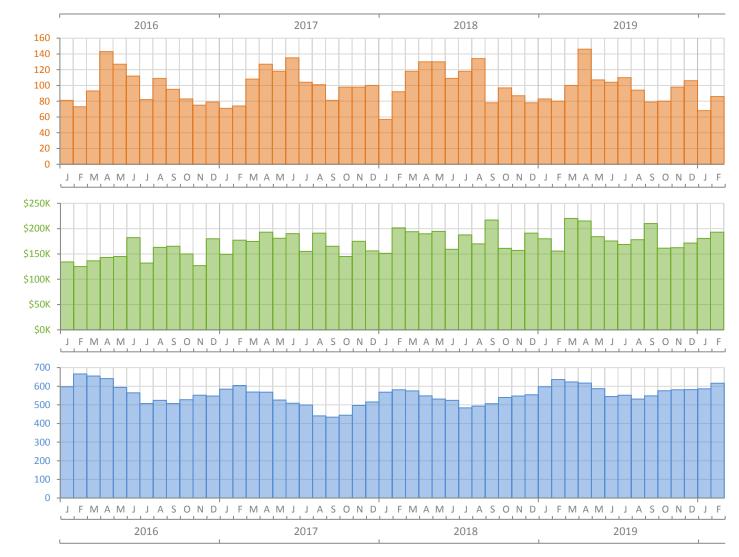

## Monthly Market Summary - February 2020 Townhouses and Condos St. Lucie County

ont Chan

|                                        | February 2020  | February 2019  | Year-over-Year |
|----------------------------------------|----------------|----------------|----------------|
| Closed Sales                           | 86             | 80             | 7.5%           |
| Paid in Cash                           | 45             | 49             | -8.2%          |
| Median Sale Price                      | \$193,000      | \$155,500      | 24.1%          |
| Average Sale Price                     | \$254,206      | \$207,656      | 22.4%          |
| Dollar Volume                          | \$21.9 Million | \$16.6 Million | 31.6%          |
| Med. Pct. of Orig. List Price Received | 94.1%          | 94.7%          | -0.6%          |
| Median Time to Contract                | 68 Days        | 48 Days        | 41.7%          |
| Median Time to Sale                    | 97 Days        | 86 Days        | 12.8%          |
| New Pending Sales                      | 106            | 117            | -9.4%          |
| New Listings                           | 150            | 169            | -11.2%         |
| Pending Inventory                      | 156            | 159            | -1.9%          |
| Inventory (Active Listings)            | 616            | 636            | -3.1%          |
| Months Supply of Inventory             | 6.3            | 6.1            | 3.3%           |

Produced by MIAMI Association of REALTORS® with data provided by Florida's multiple listing services. Statistics for each month compiled from MLS feeds on the 15th day of the following month. Data released on Friday, March 20, 2020. Next data release is Tuesday, April 21, 2020.

**Closed Sales**