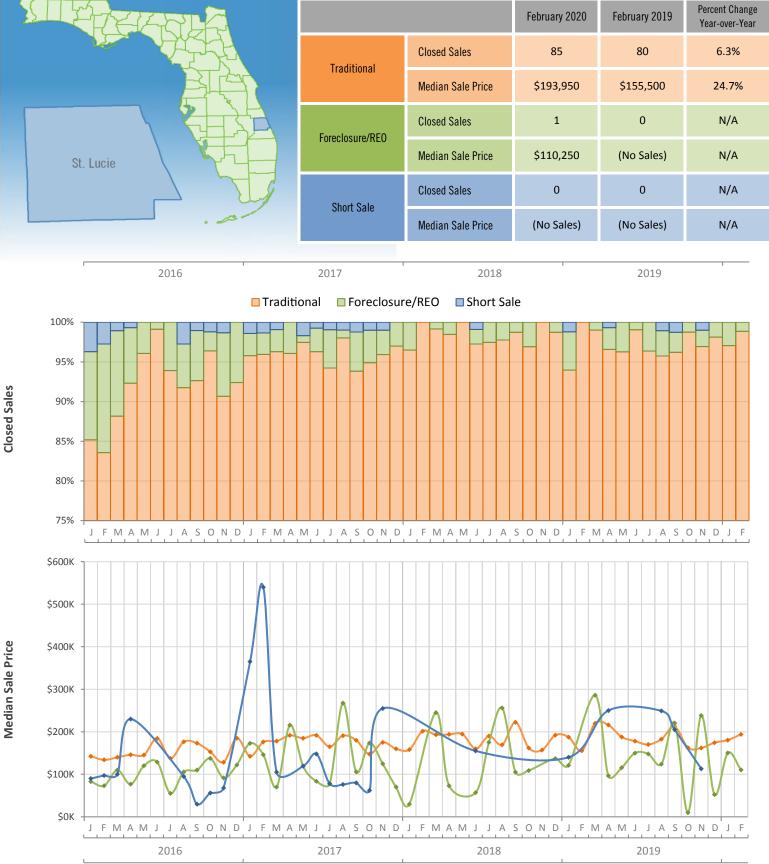

Monthly Distressed Market - February 2020 **Townhouses and Condos** St. Lucie County

Produced by MIAMI Association of REALTORS® with data provided by Florida's multiple listing services. Statistics for each month compiled from MLS feeds on the 15th day of the following month. Data released on Friday, March 20, 2020. Next data release is Tuesday, April 21, 2020.