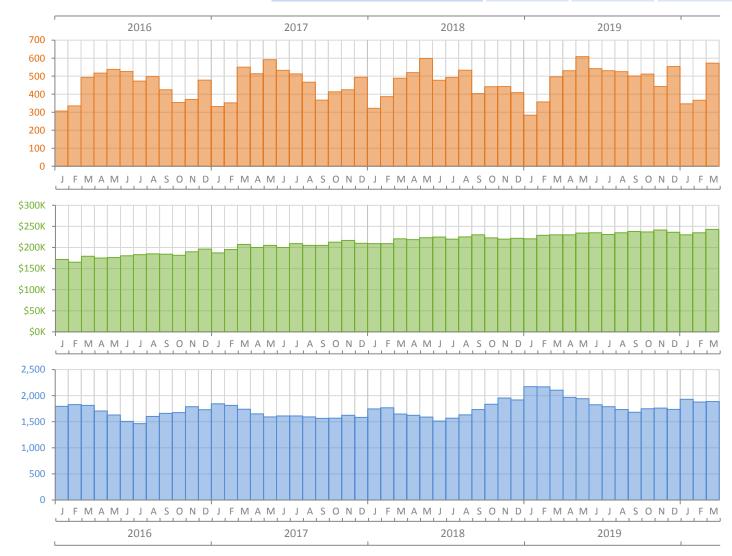

## Monthly Market Summary - March 2020 Single Family Homes St. Lucie County

**Closed Sales** 

**Median Sale Price** 

Inventory

|                                        | March 2020      | March 2019      | Percent Change<br>Year-over-Year |
|----------------------------------------|-----------------|-----------------|----------------------------------|
| Closed Sales                           | 572             | 497             | 15.1%                            |
| Paid in Cash                           | 157             | 112             | 40.2%                            |
| Median Sale Price                      | \$242,743       | \$230,000       | 5.5%                             |
| Average Sale Price                     | \$258,623       | \$251,400       | 2.9%                             |
| Dollar Volume                          | \$147.9 Million | \$124.9 Million | 18.4%                            |
| Med. Pct. of Orig. List Price Received | 97.1%           | 95.8%           | 1.4%                             |
| Median Time to Contract                | 42 Days         | 56 Days         | -25.0%                           |
| Median Time to Sale                    | 84 Days         | 98 Days         | -14.3%                           |
| New Pending Sales                      | 590             | 599             | -1.5%                            |
| New Listings                           | 681             | 702             | -3.0%                            |
| Pending Inventory                      | 996             | 915             | 8.9%                             |
| Inventory (Active Listings)            | 1,888           | 2,104           | -10.3%                           |
| Months Supply of Inventory             | 3.8             | 4.6             | -17.4%                           |