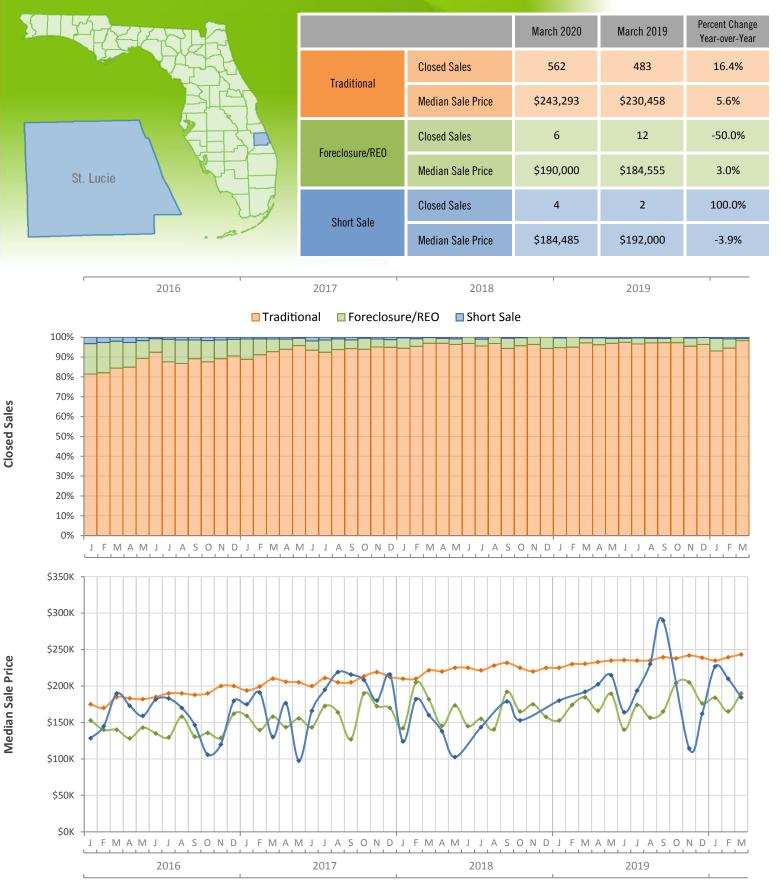

## Monthly Distressed Market - March 2020 Single Family Homes St. Lucie County

Produced by MIAMI Association of REALTORS® with data provided by Florida's multiple listing services. Statistics for each month compiled from MLS feeds on the 15th day of the following month. Data released on Tuesday, April 21, 2020. Next data release is Thursday, May 21, 2020.