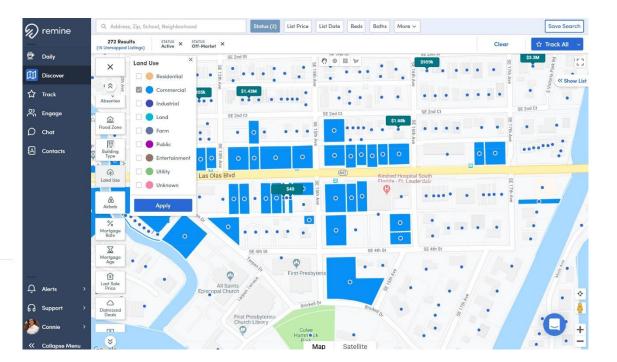

ation for easy marketing of • listings
- Soon! Single Sign On through dashboard! •
- Use as a marketing tool to gain more • listing, buyers and sellers – a real differentiator for your commercial business



# **Building Type**

CELEBRATING

1920 - 2020

### Multi-Family in Miami-Dade



## **Building Type** Multi-Family in Broward

#### 🔊 remine List Price List Date Beds Baths More ~ Save Search Address Zip, School, Neighborhoo 536 Results Active X STATUS Off-Market 습 Track All 😇 Daily () O I V Building Type × Discover Single-Family ( Show List \$ Condo ☆ Track Townhome 1.25M 1.5M Multi-Family lood Zon Chat 10 Contacts Building \$ Land Use (Airbnb % Aortgag Rate $\mathbf{X}$ Age Age 181 . . . . . Alerts G Support 🏷 Connie < Colla Map Satellit







## Land Use for Commercial Miami-Dade



## Land Use for Commercial Broward







# Put Even More Opportunity on a Map. Literally.

- Predictive Analytics: Know when clients are most likely to buy or sell
   property
- Track People and Property with Timely Alerts: Keep a pulse on residential and commercial properties, neighborhoods, and people including changes in sell score, MLS activity, occupancy, deeds and more
- **Simple Map-Based Search**: Sort opportunities by propensity to sell, value, equity, mortgage information, ownership time, type, land use, and schools



COMMERCIAL





# And More with Remine Pro:

- National residential and commercial property database
- Front End System includes private and public data
- Mobile iOS & Android friendly including CMAs/Mortgage info,
- Search by school names with map boundaries pr