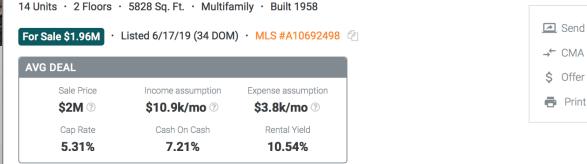

### **Financial Returns**

| Investment Assumptions (change) |                      |           |           |            |       |  |  |
|---------------------------------|----------------------|-----------|-----------|------------|-------|--|--|
| \$ 1,:                          | \$ 65,               | 315       | \$ 45,622 |            |       |  |  |
| Initial Investment              |                      | Annual In | ncome     | Annual Exp | enses |  |  |
| Cap Rate 📀                      | Cap Rate 💿 🛛 Cash On |           | Renta     | al Yield 🕐 | IRR ? |  |  |
| 5.31%                           | 7.2                  | 1%        | 10        | .54%       | 7.16% |  |  |