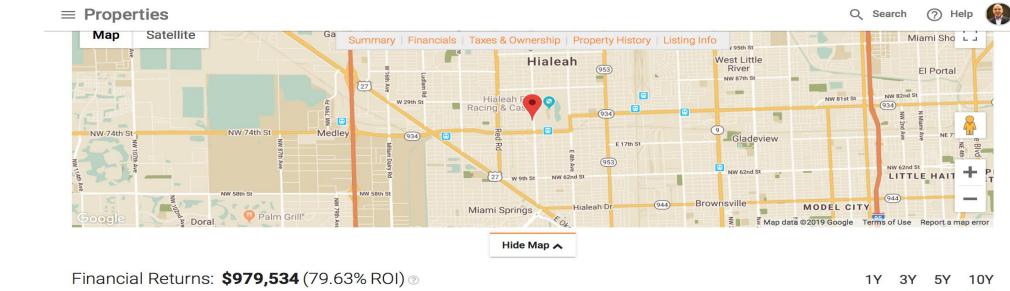

### Enter Income and Expenses

| Properti             | ies                                                                                                                                               |                                                                                                                                    |                                                                                                                                                                    | Q Search ⑦ Help 📢                                                                                                                             |
|----------------------|---------------------------------------------------------------------------------------------------------------------------------------------------|------------------------------------------------------------------------------------------------------------------------------------|--------------------------------------------------------------------------------------------------------------------------------------------------------------------|-----------------------------------------------------------------------------------------------------------------------------------------------|
| Map                  | Change Investment Assumption                                                                                                                      | S                                                                                                                                  | ×                                                                                                                                                                  | st Little                                                                                                                                     |
| NW 74th St<br>Google | Initial investment ③ Purchase price * \$1,170,000 Rehab costs * \$25,000 Closing costs * \$35,100 Financing term Cash Financing Interest Rate 0 9 | Annual income ③ <pre>Rent estimation (monthly) * \$10,800 Vacancy rate * 8 % Tenant Turnover 1 year • Other Income * \$1,500</pre> | Annual expenses ③<br>HOA (monthly) *<br>\$0<br>Maintenance *<br>\$12,000<br>Property taxes *<br>\$11,622<br>Insurance *<br>\$6,000<br>Other expenses *<br>\$16,000 | El Portal<br>NW 82nd St<br>USI St<br>W 62nd St<br>UIII<br>MODEL CITY<br>Map data ©2019 Google Terms of Use Report a map error<br>1Y 3Y 5Y 10Y |
| \$1.4M               | 0 %<br>Down Payment<br>\$0                                                                                                                        | Reset all to original estimates                                                                                                    | \$16,000<br>Cancel Save Changes                                                                                                                                    |                                                                                                                                               |

### **Financial Returns**

| Investment Assumptions (change) |                      |           |           |            |       |  |  |
|---------------------------------|----------------------|-----------|-----------|------------|-------|--|--|
| \$ 1,:                          | \$ 65,               | 315       | \$ 45,622 |            |       |  |  |
| Initial Investment              |                      | Annual In | ncome     | Annual Exp | enses |  |  |
| Cap Rate 📀                      | Cap Rate 💿 🛛 Cash On |           | Renta     | al Yield 🕐 | IRR ? |  |  |
| 5.31%                           | 7.2                  | 1%        | 10        | .54%       | 7.16% |  |  |