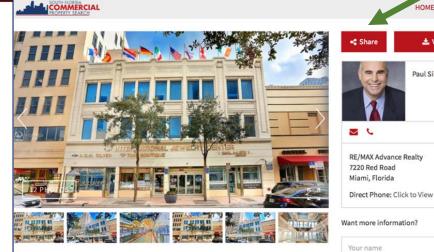

#### USD 36,500,000

22 NE 1st St Miami, Florida 33132

#### Property Description

International Jewelry Center, is located in the heart of Downtown Miami. Property is a Three Story 70,000 square foot complex leased to retail and wholesale jewelers. Located adjacent to the world famous Seybold Jewelry building. The property consists of a three story Galleria design, w/skylights. Finished w/modern glass storefronts, marble floors, and other impressive architectural details. The property is located within the third largest jewelry district in the United States. 50,000 of the 67,000 square feet of the property is renovated, offering investors the opportunity to both raise rental rates and renovate the remaining 20,000 square feet. Occupancy in the renovated portion is above 90%. Rents significantly below market rates. The property is zoned T6-80-0.

Listed by RE/MAX Advance Realty

#### **Property Details**

| 33132     | 2,308,682ft <sup>2</sup> | 1930                   |  |
|-----------|--------------------------|------------------------|--|
| Zip Code  | Lot Area                 | Year Built             |  |
| A10648824 | Sale                     | Commercial, Industrial |  |
| ID #      | Status                   | Туре                   |  |
|           |                          |                        |  |