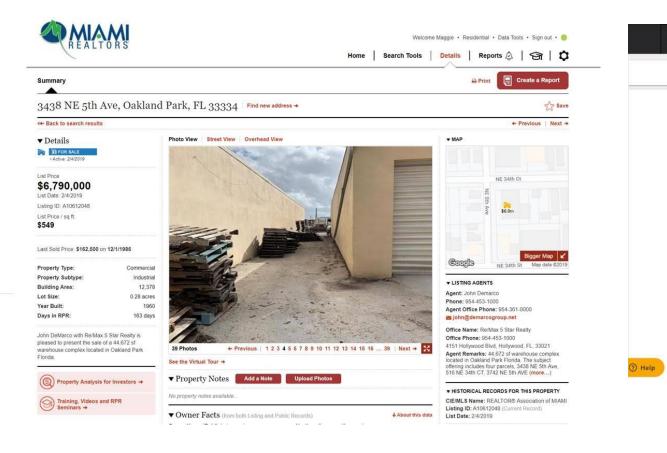

#### USD 36,500,000

22 NE 1st St Miami, Florida 33132

#### Property Description

International Jewelry Center, is located in the heart of Downtown Miami. Property is a Three Story 70,000 square foot complex leased to retail and wholesale jewelers. Located adjacent to the world famous Seybold Jewelry building. The property consists of a three story Galleria design, w/skylights. Finished w/modern glass storefronts, marble floors, and other impressive architectural details. The property is located within the third largest jewelry district in the United States. 50,000 of the 67,000 square feet of the property is renovated, offering investors the opportunity to both raise rental rates and renovate the remaining 20,000 square feet. Occupancy in the renovated portion is above 90%. Rents significantly below market rates. The property is zoned T6-80-0.

Listed by RE/MAX Advance Realty

#### **Property Details**

| 33132     | 2,308,682ft <sup>2</sup> | 1930                   |  |
|-----------|--------------------------|------------------------|--|
| Zip Code  | Lot Area                 | Year Built             |  |
| A10648824 | Sale                     | Commercial, Industrial |  |
| ID #      | Status                   | Туре                   |  |
|           |                          |                        |  |