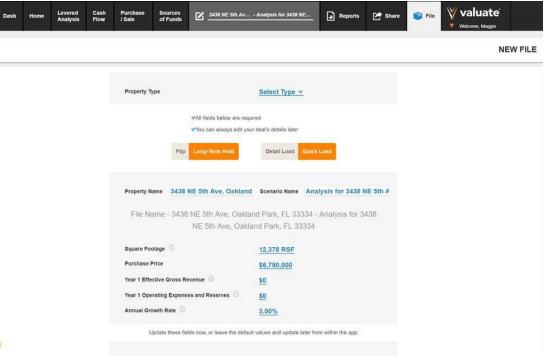

|             |   |
| 9  | 04 - CONDOMINIUM                                                                                                          |             |   |
|    | 05 - CO-OP                                                                                                                |             |   |
| ų  |                                                                                                                           |             |   |
|    | Clear All Se                                                                                                              | arch Fields |   |
|    | *Changing the search area may alter existing search criter<br>changing search area, review search criteria before perform |             |   |

search.







# Valuate







**AMAM** REALTORS

COMMERCIAL





# Proxio Connect









## **Proxio Showcase**











RealDAX

**Find and** 

analyze

investment

 $\equiv$  **Properties** 

Q Search  $\bigcirc$ Help

Summary | Financials | Taxes & Ownership | Property History | Listing Info

#### 2350 Palm Ave, Hialeah, FL 33010





A Palm Quick Stop (0.85mi)

#### Property Details & Neighborhood

AMAZING RENTAL PROPERTY IN THE HEART OF HIALEAH, CLOSE TO MAJOR INTERSECTIONS, 14 UNITS, ALL TENANTS WITH YEAR LEASES, COMPLETELY REMODELED, CONCRETE FLOOR AND ROOF, BRAND NEW ELECTRICAL AND PLUMBING, 40 YEARS, RE-CERTIFIED, 16 PARKING SPACES.

| Highlights    | Schools                                   | Points of Interest                          |
|---------------|-------------------------------------------|--