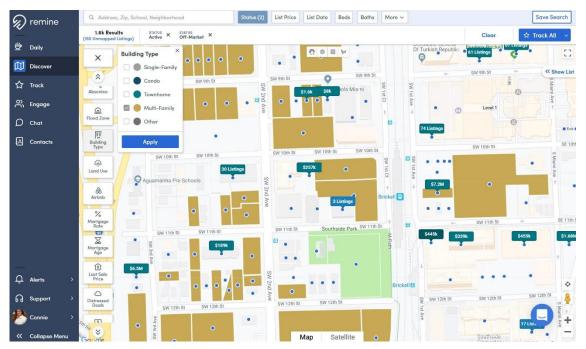

### Multi-Family in Miami-Dade

## **Building Type** Multi-Family in Broward

#### 🔊 remine List Price List Date Beds Baths More ~ Save Search Address Zip, School, Neighborhoo 536 Results Active X STATUS Off-Market 습 Track All 😇 Daily () O I V Building Type × Discover Single-Family ( Show List \$ Condo ☆ Track Townhome 1.25M 1.5M Multi-Family lood Zon Chat 10 Contacts Building \$ Land Use (Airbnb % Aortgag Rate $\mathbf{X}$ Age Age 181 . . . . . Alerts G Support 🏷 Connie < Colla Map Satellit