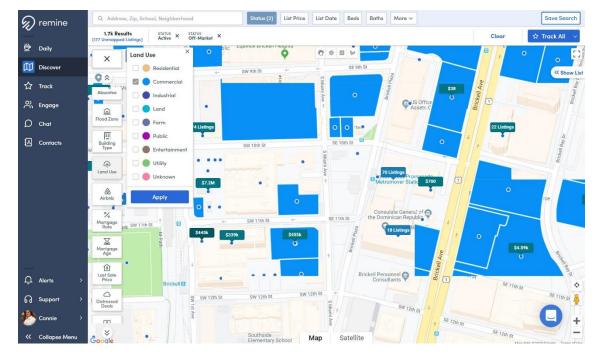

## Land Use for Commercial Miami-Dade

## Land Use for Commercial Broward

# Put Even More Opportunity on a Map. Literally.

- Predictive Analytics: Know when clients are most likely to buy or sell
   property
- Track People and Property with Timely Alerts: Keep a pulse on residential and commercial properties, neighborhoods, and people including changes in sell score, MLS activity, occupancy, deeds and more
- **Simple Map-Based Search**: Sort opportunities by propensity to sell, value, equity, mortgage information, ownership time, type, land use, and schools

# And More with Remine Pro:

- National residential and commercial property database
- Front End System includes private and public data
- Mobile iOS & Android friendly including CMAs/Mortgage info,
- Search by school names with map boundaries provided
- No limit on saved searches
- "Engage" feature for credit reports
- Safety feature for showings to send to family and colleagues
- FEMA flood zone maps
- Contact Information, documents
- Marketing via emails, labels and more