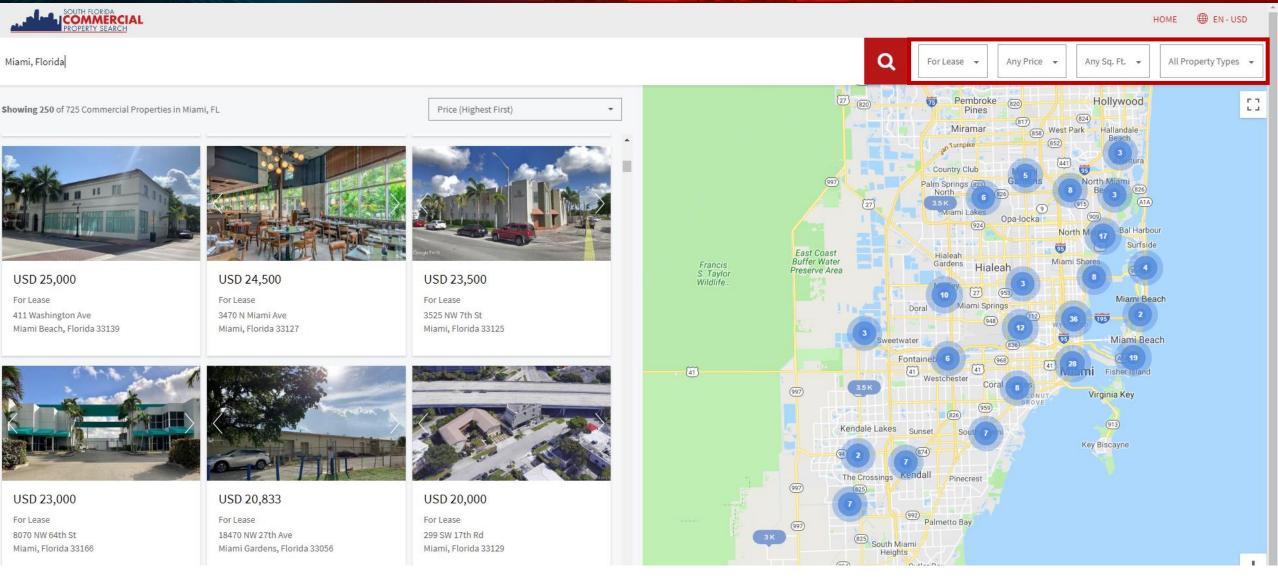

### SOUTH FLORIDA COMMERCIAL PROPERTY SEARCH

### Find a Commercial Property

Enter Address, City or Zip Code Any Price 👻

VIEW PROPERTIES

Define the criteria and/or click on View Properties