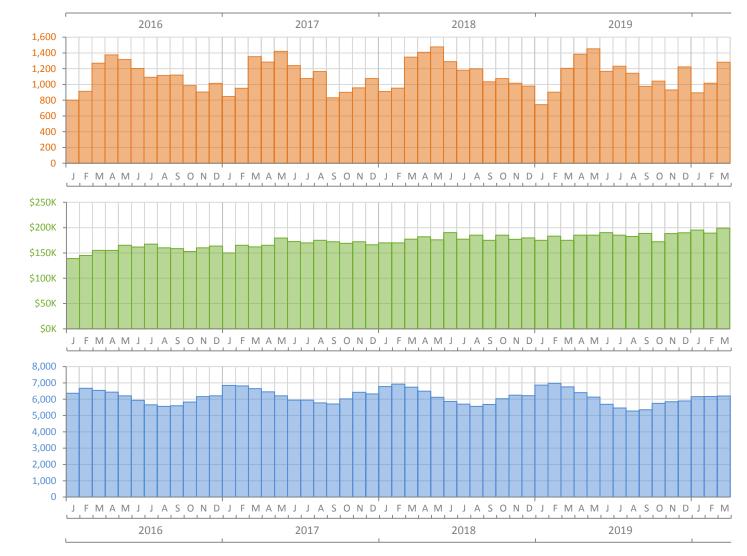

## Monthly Market Summary - March 2020 Townhouses and Condos Palm Beach County

|                                        | March 2020      | March 2019      | Percent Change<br>Year-over-Year |
|----------------------------------------|-----------------|-----------------|----------------------------------|
| Closed Sales                           | 1,282           | 1,205           | 6.4%                             |
| Paid in Cash                           | 733             | 730             | 0.4%                             |
| Median Sale Price                      | \$199,000       | \$175,000       | 13.7%                            |
| Average Sale Price                     | \$355,747       | \$351,411       | 1.2%                             |
| Dollar Volume                          | \$456.1 Million | \$423.5 Million | 7.7%                             |
| Med. Pct. of Orig. List Price Received | 94.4%           | 93.5%           | 1.0%                             |
| Median Time to Contract                | 48 Days         | 51 Days         | -5.9%                            |
| Median Time to Sale                    | 89 Days         | 91 Days         | -2.2%                            |
| New Pending Sales                      | 993             | 1,535           | -35.3%                           |
| New Listings                           | 1,565           | 1,766           | -11.4%                           |
| Pending Inventory                      | 1,892           | 2,499           | -24.3%                           |
| Inventory (Active Listings)            | 6,201           | 6,756           | -8.2%                            |
| Months Supply of Inventory             | 5.4             | 6.0             | -10.0%                           |