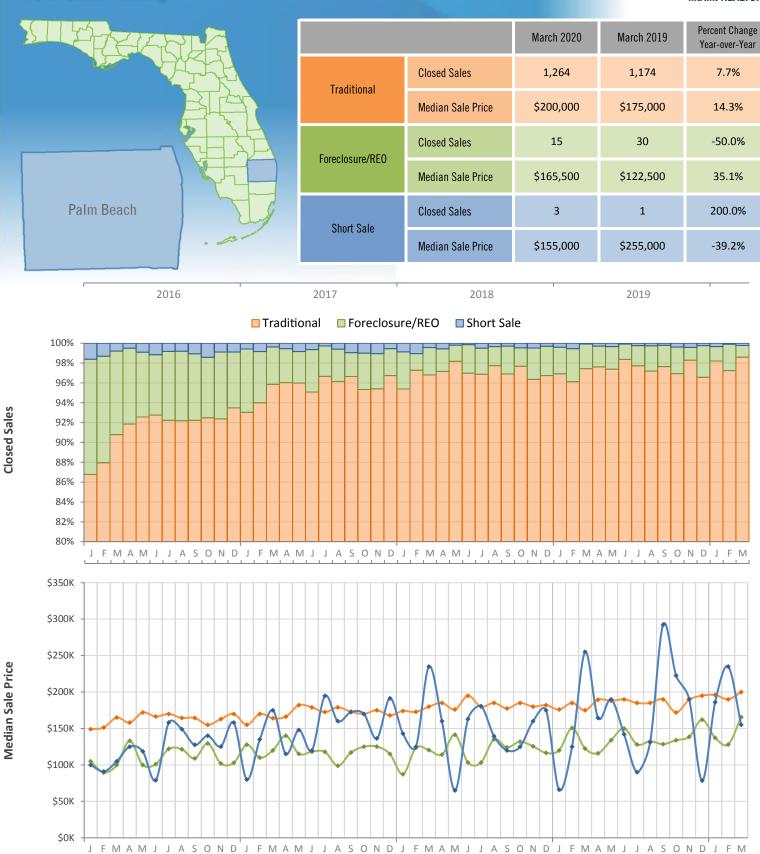

## Monthly Distressed Market - March 2020 Townhouses and Condos Palm Beach County

2016

2018

2019

2017