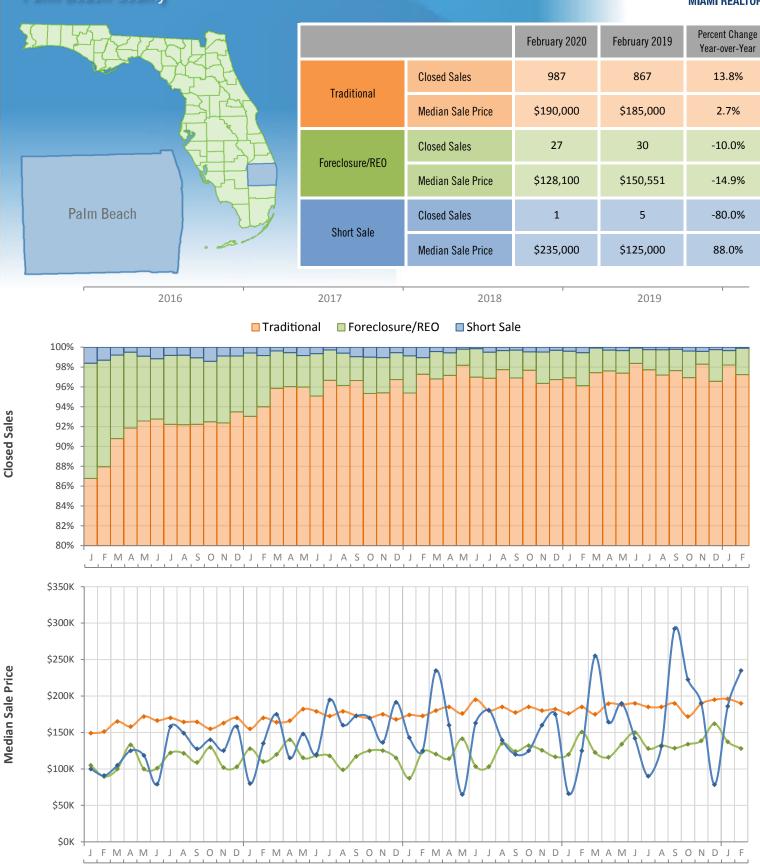

## Monthly Distressed Market - February 2020 Townhouses and Condos Palm Beach County

2016

2018

2019

2017