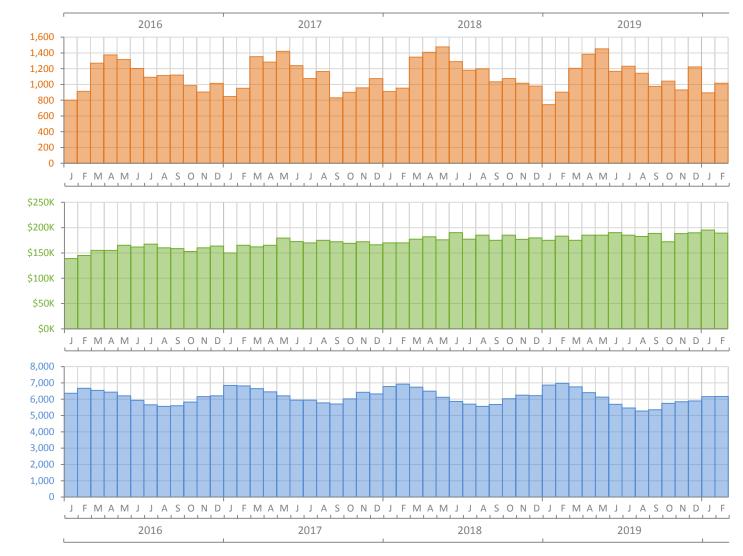

## Monthly Market Summary - February 2020 Townhouses and Condos Palm Beach County

|                                        | February 2020   | February 2019   | Percent Change<br>Year-over-Year |
|----------------------------------------|-----------------|-----------------|----------------------------------|
| Closed Sales                           | 1,015           | 902             | 12.5%                            |
| Paid in Cash                           | 634             | 542             | 17.0%                            |
| Median Sale Price                      | \$189,000       | \$183,000       | 3.3%                             |
| Average Sale Price                     | \$332,494       | \$293,172       | 13.4%                            |
| Dollar Volume                          | \$337.5 Million | \$264.4 Million | 27.6%                            |
| Med. Pct. of Orig. List Price Received | 93.7%           | 93.7%           | 0.0%                             |
| Median Time to Contract                | 59 Days         | 60 Days         | -1.7%                            |
| Median Time to Sale                    | 97 Days         | 97 Days         | 0.0%                             |
| New Pending Sales                      | 1,563           | 1,340           | 16.6%                            |
| New Listings                           | 1,838           | 1,792           | 2.6%                             |
| Pending Inventory                      | 2,409           | 2,294           | 5.0%                             |
| Inventory (Active Listings)            | 6,170           | 6,976           | -11.6%                           |
| Months Supply of Inventory             | 5.4             | 6.1             | -11.5%                           |