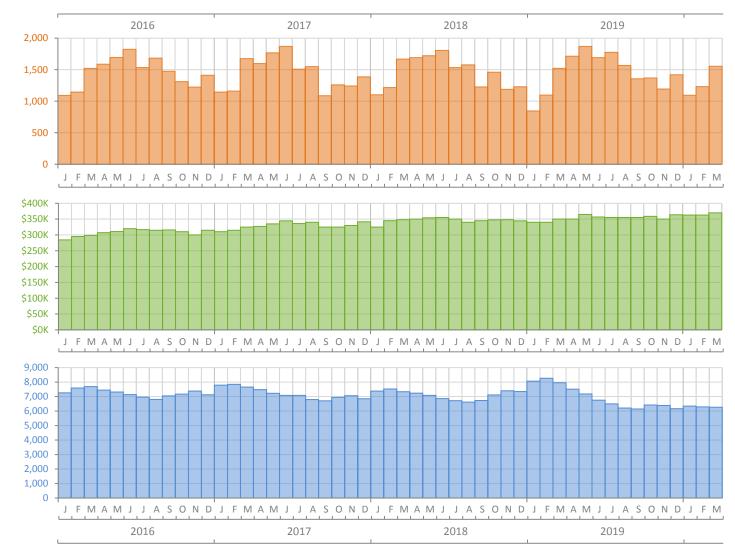

## Monthly Market Summary - March 2020 Single Family Homes Palm Beach County

Porcont Chango

**Closed Sales** 

**Median Sale Price** 

Inventory

|                                        | March 2020      | March 2019      | Year-over-Year |
|----------------------------------------|-----------------|-----------------|----------------|
| Closed Sales                           | 1,554           | 1,521           | 2.2%           |
| Paid in Cash                           | 510             | 499             | 2.2%           |
| Median Sale Price                      | \$370,000       | \$350,000       | 5.7%           |
| Average Sale Price                     | \$611,000       | \$547,778       | 11.5%          |
| Dollar Volume                          | \$949.5 Million | \$833.2 Million | 14.0%          |
| Med. Pct. of Orig. List Price Received | 95.4%           | 94.3%           | 1.2%           |
| Median Time to Contract                | 44 Days         | 62 Days         | -29.0%         |
| Median Time to Sale                    | 88 Days         | 102 Days        | -13.7%         |
| New Pending Sales                      | 1,350           | 1,950           | -30.8%         |
| New Listings                           | 1,908           | 2,148           | -11.2%         |
| Pending Inventory                      | 2,511           | 3,071           | -18.2%         |
| Inventory (Active Listings)            | 6,265           | 7,959           | -21.3%         |
| Months Supply of Inventory             | 4.2             | 5.7             | -26.3%         |