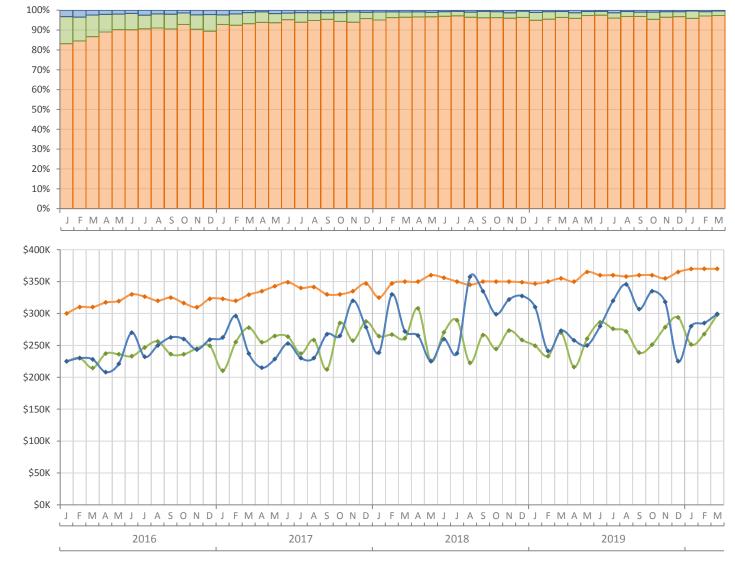

## Monthly Distressed Market - March 2020 Single Family Homes Palm Beach County

Traditional Foreclosure/REO Short Sale

Produced by MIAMI Association of REALTORS® with data provided by Florida's multiple listing services. Statistics for each month compiled from MLS feeds on the 15th day of the following month. Data released on Tuesday, April 21, 2020. Next data release is Thursday, May 21, 2020.

**Median Sale Price**