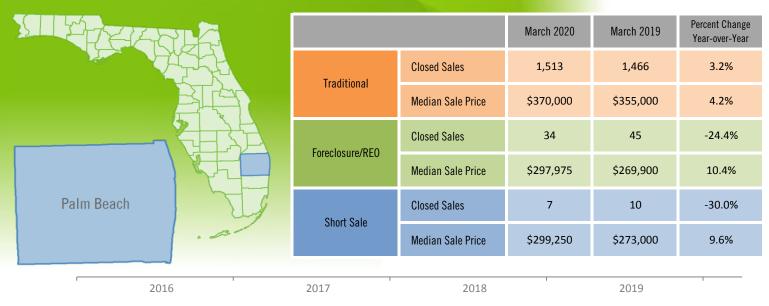

## Monthly Distressed Market - March 2020 Single Family Homes Palm Beach County

Traditional Foreclosure/REO Short Sale

Produced by MIAMI Association of REALTORS® with data provided by Florida's multiple listing services. Statistics for each month compiled from MLS feeds on the 15th day of the following month. Data released on Tuesday, April 21, 2020. Next data release is Thursday, May 21, 2020.