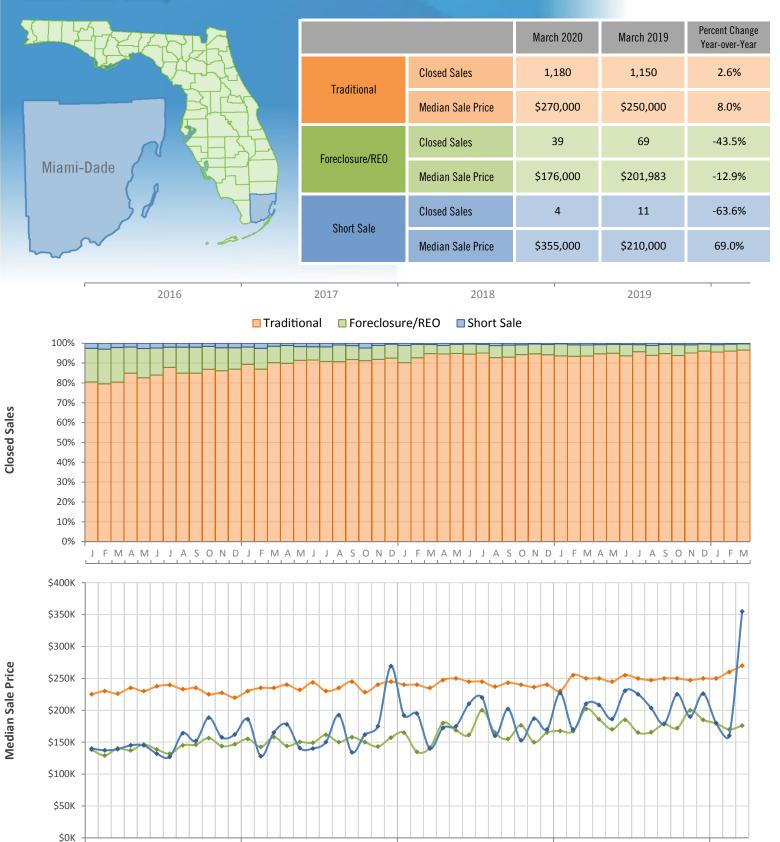

## Monthly Distressed Market - March 2020 Townhouses and Condos Miami-Dade County

FMAMJ

J

SOND

JΑ

2016

FMAMJ

J

A S

J

2017

Produced by MIAMI Association of REALTORS® with data provided by Florida's multiple listing services. Statistics for each month compiled from MLS feeds on the 15th day of the following month. Data released on Tuesday, April 21, 2020. Next data release is Thursday, May 21, 2020.

ONDJ

FMAMJ

J

2018

ASONDJFMAMJ

JΑ

2019

SONDJFM