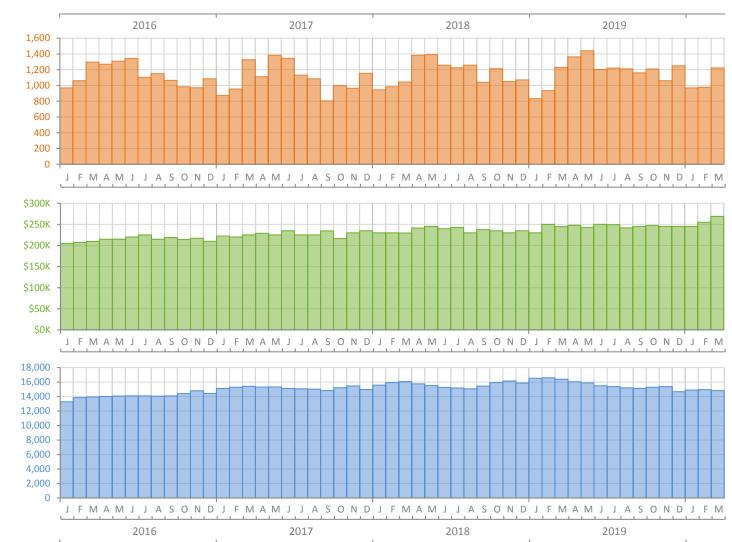

## Monthly Market Summary - March 2020 Townhouses and Condos Miami-Dade County

|                                        | March 2020      | March 2019      | Percent Change<br>Year-over-Year |
|----------------------------------------|-----------------|-----------------|----------------------------------|
| Closed Sales                           | 1,223           | 1,230           | -0.6%                            |
| Paid in Cash                           | 565             | 616             | -8.3%                            |
| Median Sale Price                      | \$269,000       | \$244,950       | 9.8%                             |
| Average Sale Price                     | \$456,098       | \$404,579       | 12.7%                            |
| Dollar Volume                          | \$557.8 Million | \$497.6 Million | 12.1%                            |
| Med. Pct. of Orig. List Price Received | 94.0%           | 93.4%           | 0.6%                             |
| Median Time to Contract                | 84 Days         | 80 Days         | 5.0%                             |
| Median Time to Sale                    | 126 Days        | 120 Days        | 5.0%                             |
| New Pending Sales                      | 1,007           | 1,580           | -36.3%                           |
| New Listings                           | 1,827           | 2,450           | -25.4%                           |
| Pending Inventory                      | 2,047           | 2,496           | -18.0%                           |
| Inventory (Active Listings)            | 14,836          | 16,401          | -9.5%                            |
| Months Supply of Inventory             | 12.5            | 14.2            | -12.0%                           |