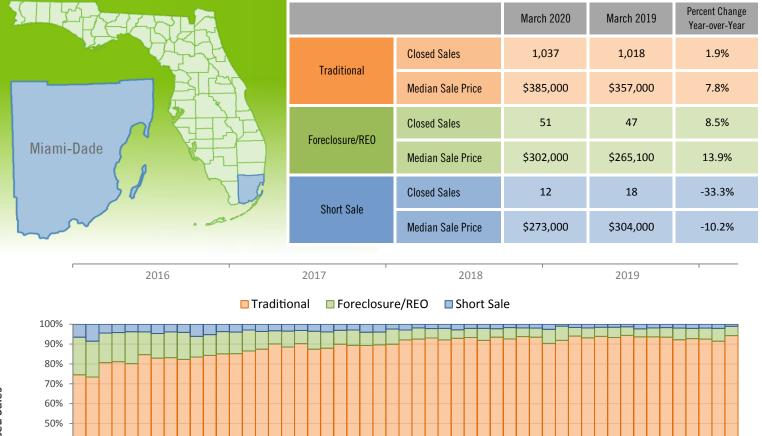

## Monthly Distressed Market - March 2020 Single Family Homes Miami-Dade County

Produced by MIAMI Association of REALTORS® with data provided by Florida's multiple listing services. Statistics for each month compiled from MLS feeds on the 15th day of the following month. Data released on Tuesday, April 21, 2020. Next data release is Thursday, May 21, 2020.