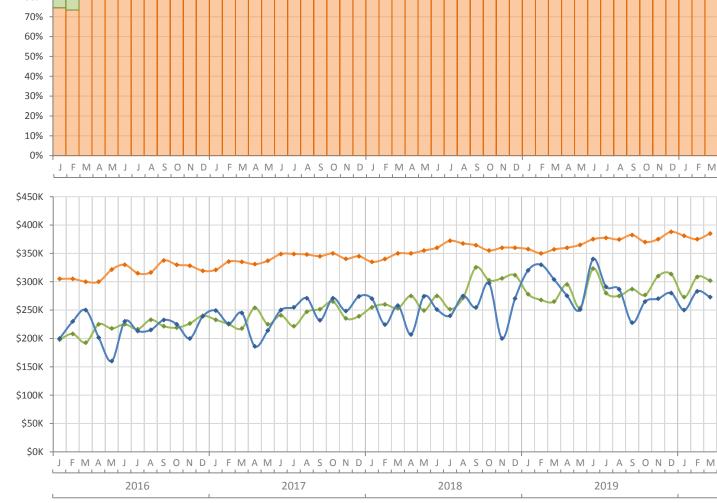

## Monthly Distressed Market - March 2020 Single Family Homes Miami-Dade County

Produced by MIAMI Association of REALTORS® with data provided by Florida's multiple listing services. Statistics for each month compiled from MLS feeds on the 15th day of the following month. Data released on Tuesday, April 21, 2020. Next data release is Thursday, May 21, 2020.