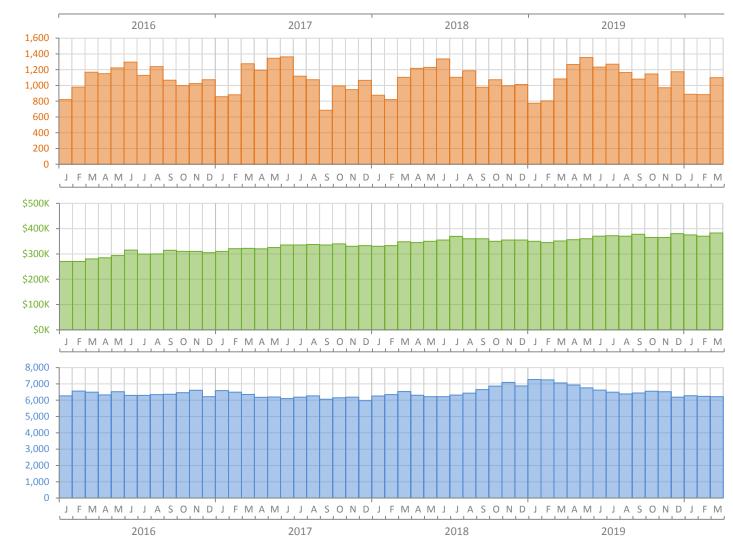

## Monthly Market Summary - March 2020 Single Family Homes Miami-Dade County

**Closed Sales** 

**Median Sale Price** 

Inventory

|                                        | March 2020      | March 2019      | Percent Change<br>Year-over-Year |
|----------------------------------------|-----------------|-----------------|----------------------------------|
| Closed Sales                           | 1,100           | 1,083           | 1.6%                             |
| Paid in Cash                           | 187             | 207             | -9.7%                            |
| Median Sale Price                      | \$382,750       | \$351,250       | 9.0%                             |
| Average Sale Price                     | \$582,891       | \$546,485       | 6.7%                             |
| Dollar Volume                          | \$641.2 Million | \$591.8 Million | 8.3%                             |
| Med. Pct. of Orig. List Price Received | 96.1%           | 95.1%           | 1.1%                             |
| Median Time to Contract                | 52 Days         | 65 Days         | -20.0%                           |
| Median Time to Sale                    | 94 Days         | 109 Days        | -13.8%                           |
| New Pending Sales                      | 1,141           | 1,505           | -24.2%                           |
| New Listings                           | 1,545           | 1,797           | -14.0%                           |
| Pending Inventory                      | 2,284           | 2,688           | -15.0%                           |
| Inventory (Active Listings)            | 6,216           | 7,064           | -12.0%                           |
| Months Supply of Inventory             | 5.5             | 6.6             | -16.7%                           |