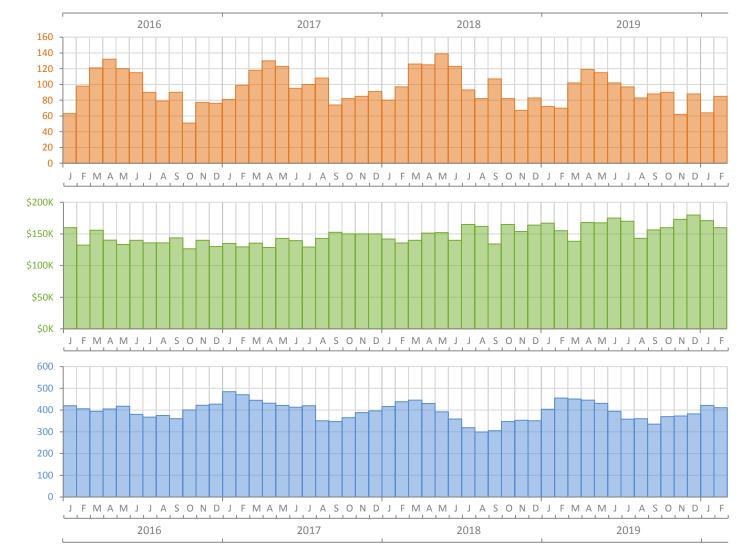

## Monthly Market Summary - February 2020 Townhouses and Condos Martin County

ont Chan

|                                        | February 2020  | February 2019  | Year-over-Year |
|----------------------------------------|----------------|----------------|----------------|
| Closed Sales                           | 85             | 70             | 21.4%          |
| Paid in Cash                           | 55             | 49             | 12.2%          |
| Median Sale Price                      | \$160,000      | \$155,000      | 3.2%           |
| Average Sale Price                     | \$214,004      | \$195,794      | 9.3%           |
| Dollar Volume                          | \$18.2 Million | \$13.7 Million | 32.7%          |
| Med. Pct. of Orig. List Price Received | 95.5%          | 96.1%          | -0.6%          |
| Median Time to Contract                | 48 Days        | 20 Days        | 140.0%         |
| Median Time to Sale                    | 88 Days        | 57 Days        | 54.4%          |
| New Pending Sales                      | 129            | 98             | 31.6%          |
| New Listings                           | 135            | 169            | -20.1%         |
| Pending Inventory                      | 175            | 168            | 4.2%           |
| Inventory (Active Listings)            | 411            | 455            | -9.7%          |
| Months Supply of Inventory             | 4.5            | 4.7            | -4.3%          |