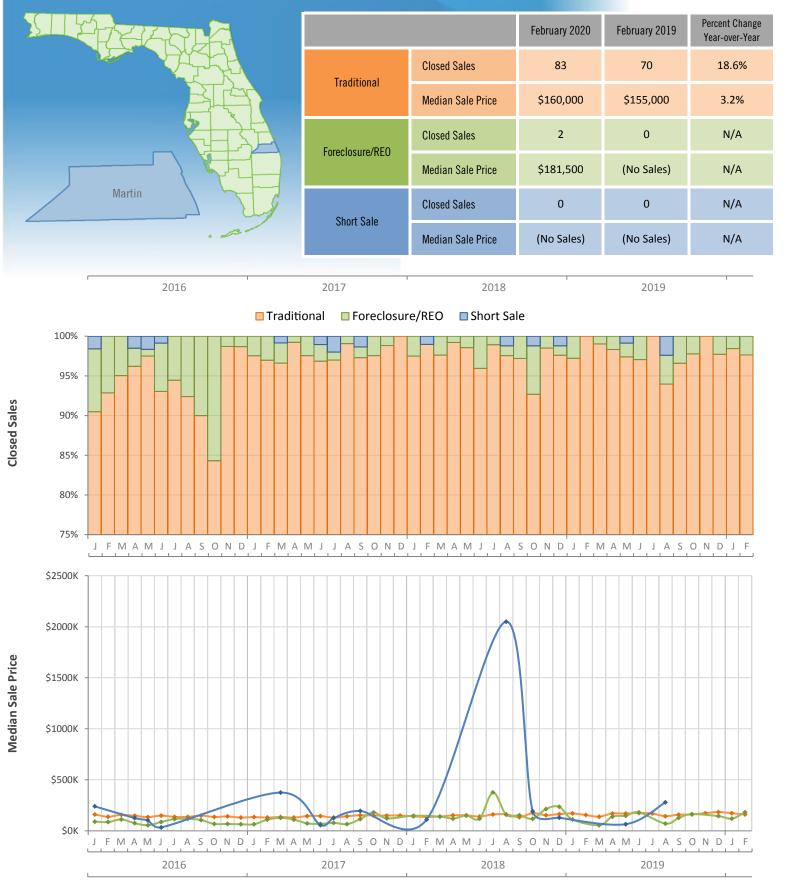

Monthly Distressed Market - February 2020 Townhouses and Condos Martin County

Produced by MIAMI Association of REALTORS® with data provided by Florida's multiple listing services. Statistics for each month compiled from MLS feeds on the 15th day of the following month. Data released on Friday, March 20, 2020. Next data release is Tuesday, April 21, 2020.