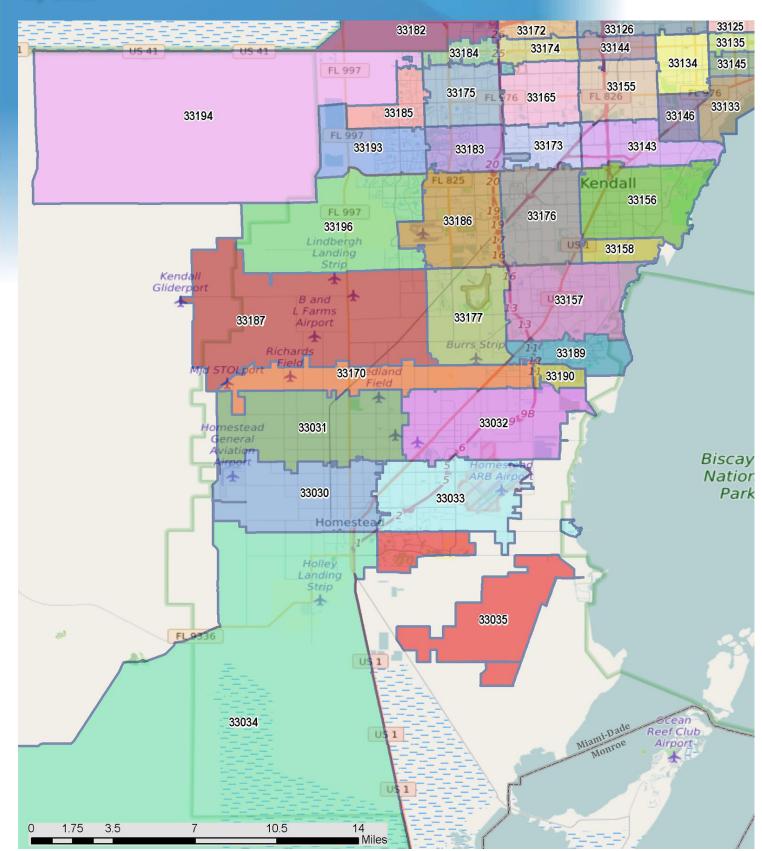

| Mamil-Dade County                                                                                                                                                                                                                                                                                                                                                                                                                                                                                                                                                                                                                                                                                                                                                                                                                                                                                                                                                                                                                                                                                                                                                                                                                                                                                                                                                                                                                                                                                                                                                                                                                                                                                                                                                                                                                                                                                                                                                                                                                                                                                                                                                           | Zip Code and USPS Pref. City Name** | Closed Sales | Y/Y % Chg. | Closed Sales | Y/Y % Chg. | Median Sale | Y/Y % Chg. | Average Sale | Y/Y % Chg. |
|-----------------------------------------------------------------------------------------------------------------------------------------------------------------------------------------------------------------------------------------------------------------------------------------------------------------------------------------------------------------------------------------------------------------------------------------------------------------------------------------------------------------------------------------------------------------------------------------------------------------------------------------------------------------------------------------------------------------------------------------------------------------------------------------------------------------------------------------------------------------------------------------------------------------------------------------------------------------------------------------------------------------------------------------------------------------------------------------------------------------------------------------------------------------------------------------------------------------------------------------------------------------------------------------------------------------------------------------------------------------------------------------------------------------------------------------------------------------------------------------------------------------------------------------------------------------------------------------------------------------------------------------------------------------------------------------------------------------------------------------------------------------------------------------------------------------------------------------------------------------------------------------------------------------------------------------------------------------------------------------------------------------------------------------------------------------------------------------------------------------------------------------------------------------------------|-------------------------------------|--------------|------------|--------------|------------|-------------|------------|--------------|------------|
| 33010 - Hialeah   20   42.9%   7   -12.5%   \$175,000   19.9%   \$158,657   6.9%   33012 - Hialeah   188   4.4%   92   -3.2%   \$155,000   7.7%   \$165,665   10.0%   33013 - Hialeah   12   71.4%   8   166.7%   \$1.42,000   0.0%   \$207,000   5.7%   \$3014 - Hialeah   184   25.2%   53   17.8%   \$230,000   3.4%   \$227,381   5.1%   33015 - Hialeah   344   -8.5%   130   -8.2%   \$500,000   17.6%   \$202,427   9.0%   \$3016 - Hialeah   121   22.5%   102   10.9%   \$167,000   7.7%   \$183,002   3.1%   \$3018 - Hialeah   123   -7.5%   24   -38.5%   \$249,750   1.9%   \$249,779   -3.3%   \$3038 - Hialeah   123   -7.5%   24   -38.5%   \$249,750   1.9%   \$249,779   -3.3%   \$3303 - Homestead   28   3.7%   11   -15.4%   \$145,000   2.8%   \$146,103   41.0%   \$33033 - Homestead   277   23.7%   45   28.6%   \$235,000   0.0%   \$127,822   4.0%   \$33033 - Homestead   268   8.5%   86   7.5%   \$180,000   0.0%   \$127,822   4.0%   \$33033 - Homestead   50   -21.9%   27   -27.0%   \$122,500   6.5%   \$117,841   1.7%   \$33035 - Homestead   245   -4.3%   104   -2.0.6%   \$147,500   10.1%   \$155,667   2.3%   \$3005 - Opa-locka   18   38.5%   12   440.0%   \$157,250   7.7%   \$149,056   2.3%   \$3005 - Opa-locka   60   11.1%   16   45.5%   \$190,000   5.6%   \$181,597   -0.8%   \$3005 - Miami Gardens   34   47.8%   12   0.0%   \$182,500   34.2%   \$167,866   2.00%   \$3312 - Miami   0   N/A   (No Sales)   N/A   (No    |                                     |              |            | Paid in Cash |            | Price       |            | Price        |            |
| 33012 - Haleah   188                                                                                                                                                                                                                                                                                                                                                                                                                                                                                                                                                                                                                                                                                                                                                                                                                                                                                                                                                                                                                                                                                                                                                                                                                                                                                                                                                                                                                                                                                                                                                                                                                                                                                                                                                                                                                                                                                                                                                                                                                                                                                                                                                        |                                     |              |            |              |            |             |            |              |            |
| 33013 - Haleah                                                                                                                                                                                                                                                                                                                                                                                                                                                                                                                                                                                                                                                                                                                                                                                                                                                                                                                                                                                                                                                                                                                                                                                                                                                                                                                                                                                                                                                                                                                                                                                                                                                                                                                                                                                                                                                                                                                                                                                                                                                                                                                                                              |                                     |              |            |              |            |             |            |              |            |
| 33014 - Hialeah   184   25.2%   53   17.8%   \$230,000   3.4%   \$227,381   5.1%   \$3015 - Hialeah   344   6.85%   130   -28.2%   \$200,000   17.6%   \$202,427   9.0%   \$3016 - Hialeah   123   -7.5%   24   -38.5%   \$5249,750   1.9%   \$249,779   -3.3%   \$3030 - Homestead   28   3.7%   11   -15.4%   \$145,000   2.8%   \$5146,103   -41.0%   \$3030 - Homestead   0   N/A   0   N/A   (No Sales)   N/A                                     |                                     |              |            |              |            |             |            |              |            |
| 33015 - Hialeah   344   -8.5%   130   -28.2%   \$200,000   17.6%   \$202,427   9.0%   33016 - Hialeah   212   22.5%   102   10.9%   \$167,000   7.7%   \$183,002   3.1%   33018 - Hialeah   123   -7.5%   24   -38.5%   \$249,750   1.9%   \$249,779   -3.3%   33031 - Homestead   28   3.7%   11   -15.4%   \$145,000   2.8%   \$146,103   -41.0%   33031 - Homestead   0   N/A   0   N/A   (No Sales)   N/A                                          |                                     |              |            |              |            |             |            |              |            |
| 33016 - Hialeah                                                                                                                                                                                                                                                                                                                                                                                                                                                                                                                                                                                                                                                                                                                                                                                                                                                                                                                                                                                                                                                                                                                                                                                                                                                                                                                                                                                                                                                                                                                                                                                                                                                                                                                                                                                                                                                                                                                                                                                                                                                                                                                                                             |                                     |              |            |              |            |             |            |              |            |
| 33018 - Hialeah                                                                                                                                                                                                                                                                                                                                                                                                                                                                                                                                                                                                                                                                                                                                                                                                                                                                                                                                                                                                                                                                                                                                                                                                                                                                                                                                                                                                                                                                                                                                                                                                                                                                                                                                                                                                                                                                                                                                                                                                                                                                                                                                                             |                                     |              |            |              |            |             |            |              |            |
| 33030 - Homestead   28   3.7%   11   -15.4%   5145,000   2.8%   \$146,103   -41.0%   33031 - Homestead   0   N/A   0   N/A   (No Sales)   N/A   (                                               |                                     |              |            |              |            |             |            |              |            |
| 33031 - Homestead                                                                                                                                                                                                                                                                                                                                                                                                                                                                                                                                                                                                                                                                                                                                                                                                                                                                                                                                                                                                                                                                                                                                                                                                                                                                                                                                                                                                                                                                                                                                                                                                                                                                                                                                                                                                                                                                                                                                                                                                                                                                                                                                                           |                                     |              |            |              |            |             |            |              |            |
| 33032 - Homestead   277   23.7%   45   28.6%   \$235,000   9.3%   \$225,428   12.4%   33033 - Homestead   268   8.5%   86   7.5%   \$180,000   0.0%   \$174,822   4.0%   33034 - Homestead   50   -21.9%   27   -27.0%   \$122,500   6.5%   \$117,841   1.7%   33035 - Homestead   245   -4.3%   104   -20.6%   \$147,500   10.1%   \$155,667   2.3%   33055 - Opa-locka   18   38.5%   12   140.0%   \$157,250   7.7%   \$149,056   2.3%   33055 - Opa-locka   60   11.1%   16   45.5%   \$190,000   5.6%   \$181,597   -0.8%   33056 - Miami Gardens   34   47.8%   12   0.0%   \$182,500   34.2%   \$167,586   20.0%   33109 - Miami Beach   33   -8.3%   25   -3.8%   \$2,600,000   -21.8%   \$4,331,970   -10.5%   33125 - Miami   0   N/A   0   N/A   (No Sales)   N/A                                 |                                     |              |            |              |            |             |            |              |            |
| 33033 - Homestead         268         8.5%         86         7.5%         \$180,000         0.0%         \$174,822         4.0%           33034 - Homestead         50         -21.9%         27         -27.0%         \$122,500         6.5%         \$117,841         1.7%           33054 - Opa-locka         18         38.5%         12         140.0%         \$157,550         7.7%         \$149,056         2.3%           33055 - Opa-locka         60         11.1%         16         45.5%         \$199,000         5.6%         \$181,597         -0.3%           33056 - Miami Gardens         34         47.8%         12         0.0%         \$182,500         34.2%         \$167,586         20.0%           33109 - Miami Beach         33         -8.3%         25         -3.8%         \$2,600,000         -21.8%         \$4,331,970         -10.5%           33122 - Miami         0         N/A         0         N/A         (No Sales)         N/A         (No Sales)         N/A           33127 - Miami         1         -66.7%         1         -66.7%         5177,000         2.2%         \$179,999         2.3%           33129 - Miami         1         16.67%         1         -66.7%         5172,500 <td></td> <td></td> <td></td> <td></td> <td></td> <td></td> <td></td> <td></td> <td></td>                                                                                                                                                                                                                                                                                                                                                                                                                                                                                                                                                                                                                                                                                                                                                                                                                               |                                     |              |            |              |            |             |            |              |            |
| 33034 - Homestead   50   -21.9%   27   -27.0%   \$122,500   6.5%   \$117,841   1.7%   33035 - Homestead   245   -4.3%   104   -20.6%   \$147,500   10.1%   \$155,667   2.3%   33054 - Opa-locka   18   38.5%   12   140.0%   \$157,250   7.7%   \$149,056   2.3%   33055 - Opa-locka   60   11.1%   16   45.5%   \$190,000   5.6%   \$181,597   -0.8%   33056 - Miami Gardens   34   47.8%   12   0.0%   \$1512,500   34.2%   \$167,586   20.0%   33109 - Miami Beach   33   -8.3%   25   -3.8%   \$2,600,000   -21.8%   \$4,331,970   -10.5%   33122 - Miami   0   N/A   0   N/A   (No Sales)   N/A   (No Sales)   N/A   (No Sales)   N/A   33125 - Miami   252   13.0%   115   3.6%   \$170,000   2.2%   \$172,999   2.3%   33128 - Miami   14   16.7%   7   16.7%   \$192,500   -3.7%   \$179,679   -1.5%   33129 - Miami   154   -19.8%   69   -23.3%   \$342,500   -12.4%   \$460,385   -4.6%   33130 - Miami   353   12.1%   166   -1.8%   \$335,000   -7.7%   \$425,087   14.2%   33131 - Miami   393   8.6%   141   -20.8%   \$495,000   -8.7%   \$681,834   -9.3%   33134 - Miami   344   6.8%   141   -20.8%   \$495,000   -4.6%   \$444,076   9.4%   33135 - Miami   31   6.9%   12   -14.3%   \$522,500   -0.0%   \$569,0162   -12.4%   33139 - Miami   31   6.9%   12   -14.3%   \$522,500   -0.0%   \$569,0162   -12.4%   33139 - Miami   31   6.9%   12   -14.3%   \$522,500   -0.0%   \$569,0162   -12.4%   33139 - Miami   31   6.9%   12   -14.3%   \$522,500   -0.0%   \$544,862   -26.8%   33139 - Miami   31   6.9%   12   -14.3%   \$522,500   -0.0%   \$544,862   -26.8%   33139 - Miami   31   6.9%   12   -14.3%   \$522,500   -0.0%   \$544,862   -26.8%   33139 - Miami   31   6.9%   12   -14.3%   \$522,500   -0.0%   \$544,862   -26.8%   33139 - Miami   31   6.9%   12   -14.3%   \$520,000   -3.6%   \$592,968   -2.8%   33141 - Miami   135   0.7%   68   -1.4%   \$5225,000   0.0%   \$544,862   -26.8%   33139 - Miami   31   6.9%   12   -14.3%   \$520,000   -3.6%   \$592,968   -2.8%   33141 - Miami   16   6.6%   10   10   0.0%   \$140,000   -5.0%   \$524,816   0.4%   33139 - Miami   31   6.9%   12   -14.3%   \$520,000   -3 |                                     |              |            |              |            |             |            |              |            |
| 33035 - Homestead   245                                                                                                                                                                                                                                                                                                                                                                                                                                                                                                                                                                                                                                                                                                                                                                                                                                                                                                                                                                                                                                                                                                                                                                                                                                                                                                                                                                                                                                                                                                                                                                                                                                                                                                                                                                                                                                                                                                                                                                                                                                                                                                                                                     |                                     |              |            | 86           |            |             |            |              |            |
| 33054 - Opa-locka         18         38.5%         12         140.0%         \$157,250         7.7%         \$149,056         2.3%           33055 - Opa-locka         60         11.1%         16         45.5%         \$190,000         5.6%         \$181,597         -0.8%           33056 - Miami Gardens         34         47.8%         12         0.0%         \$182,500         34.2%         \$167,586         20.0%           33109 - Miami Beach         33         -8.3%         25         -3.8%         \$2,600,000         -21.8%         \$4,331,970         -10.5%           33122 - Miami         0         N/A         0         N/A         (No Sales)         N/A         (No Sales)         N/A           33127 - Miami         252         13.0%         115         3.6%         \$177,000         2.2%         \$179,999         2.3%           33128 - Miami         1         -66.7%         1         -66.7%         \$280,000         -34.1%         \$435,000         0.8%           33129 - Miami         14         16.7%         7         16.7%         \$192,500         -3.7%         \$479,679         1.5%           33129 - Miami         154         -19.8%         69         -23.3%         \$342,500                                                                                                                                                                                                                                                                                                                                                                                                                                                                                                                                                                                                                                                                                                                                                                                                                                                                                                                          |                                     |              |            |              |            |             |            |              |            |
| 33055 - Opa-locka         60         11.1%         16         45.5%         \$190,000         5.6%         \$181,597         -0.8%           33056 - Miami Gardens         34         47.8%         12         0.0%         \$182,500         34.2%         \$167,586         20.0%           33109 - Miami Beach         33         -8.3%         25         -3.8%         \$2,600,000         -21.8%         \$4,331,970         -10.5%           33122 - Miami         0         N/A         0         N/A         (No Sales)         N/A         (No Sales)         N/A           33126 - Miami         69         -5.5%         41         28.1%         \$165,000         3.1%         \$172,513         -1.3%           33127 - Miami         252         13.0%         115         3.6%         \$177,000         2.2%         \$179,999         2.3%           33128 - Miami         1         -66.7%         1         -66.7%         \$280,000         -3.41%         \$435,000         0.8%           33129 - Miami         154         -19.8%         69         -23.3%         \$342,500         -12.4%         \$460,385         -4.6%           33131 - Miami         353         12.1%         166         -1.8%         \$335,000                                                                                                                                                                                                                                                                                                                                                                                                                                                                                                                                                                                                                                                                                                                                                                                                                                                                                                                         |                                     | 245          | -4.3%      | 104          | -20.6%     | \$147,500   | 10.1%      |              | 2.3%       |
| 33056 - Miami Gardens         34         47.8%         12         0.0%         \$182,500         34.2%         \$167,586         20.0%           3310 - Miami Beach         33         -8.3%         25         -3.8%         \$2,600,000         -21.8%         \$4,331,970         -10.5%           33122 - Miami         0         N/A         0         N/A         (No Sales)         N/A         (No Sales)         N/A           33125 - Miami         69         -5.5%         41         28.1%         \$165,000         3.1%         \$172,513         -1.3%           33127 - Miami         1         -66.7%         1         -66.7%         \$280,000         -34.1%         \$435,000         0.8%           33128 - Miami         1         16.67%         1         -66.7%         \$280,000         -34.1%         \$435,000         0.8%           33129 - Miami         14         16.7%         7         16.7%         \$192,500         -3.7%         \$179,679         -1.5%           33130 - Miami         353         12.1%         166         -1.8%         \$335,000         7.7%         \$425,087         14.2%           33132 - Miami         393         8.6%         160         -8.0%         \$335,000                                                                                                                                                                                                                                                                                                                                                                                                                                                                                                                                                                                                                                                                                                                                                                                                                                                                                                                                 |                                     | 18           | 38.5%      | 12           | 140.0%     | \$157,250   | 7.7%       | \$149,056    | 2.3%       |
| 33109 - Miami Beach         33         -8.3%         25         -3.8%         \$2,600,000         -21.8%         \$4,331,970         -10.5%           33122 - Miami         0         N/A         0         N/A         (No Sales)         N/A         (No Sales)         N/A           33125 - Miami         69         -5.5%         41         28.1%         \$165,000         3.1%         \$172,513         -1.3%           33127 - Miami         252         13.0%         115         3.6%         \$177,000         2.2%         \$179,999         2.3%           33128 - Miami         1         -66.7%         1         -66.7%         \$280,000         -34.1%         \$435,000         0.8%           33129 - Miami         14         16.7%         7         16.7%         \$192,500         -3.7%         \$179,679         -1.5%           33130 - Miami         353         12.1%         166         -1.8%         \$335,000         -7.7%         \$425,087         14.2%           33132 - Miami         393         8.6%         160         -8.0%         \$335,000         -7.7%         \$425,087         14.2%           33133 - Miami         344         6.8%         141         -20.8%         \$495,000                                                                                                                                                                                                                                                                                                                                                                                                                                                                                                                                                                                                                                                                                                                                                                                                                                                                                                                                     | 33055 - Opa-locka                   | 60           | 11.1%      | 16           | 45.5%      | \$190,000   | 5.6%       | \$181,597    | -0.8%      |
| 33122 - Miami         0         N/A         0         N/A         (No Sales)         N/A         (No Sales)         N/A           33125 - Miami         69         -5.5%         41         28.1%         \$165,000         3.1%         \$172,513         -1.3%           33126 - Miami         252         13.0%         115         3.6%         \$177,000         2.2%         \$179,999         2.3%           33127 - Miami         1         -66.7%         1         -66.7%         \$280,000         -34.1%         \$435,000         0.8%           33128 - Miami         14         16.7%         7         16.7%         \$192,500         -3.7%         \$179,679         -1.5%           33129 - Miami         154         -19.8%         69         -23.3%         \$342,500         -12.4%         \$460,385         -4.6%           33131 - Miami         353         12.1%         166         -1.8%         \$335,000         7.7%         \$425,087         14.2%           33132 - Miami         393         8.6%         160         -8.0%         \$335,000         6.3%         \$444,076         9.4%           33134 - Miami         344         6.8%         141         -20.8%         \$495,000         -8.7%                                                                                                                                                                                                                                                                                                                                                                                                                                                                                                                                                                                                                                                                                                                                                                                                                                                                                                                                  | 33056 - Miami Gardens               | 34           | 47.8%      | 12           | 0.0%       | \$182,500   | 34.2%      | \$167,586    | 20.0%      |
| 33125 - Miami         69         -5.5%         41         28.1%         \$165,000         3.1%         \$172,513         -1.3%           33126 - Miami         252         13.0%         115         3.6%         \$177,000         2.2%         \$179,999         2.3%           33127 - Miami         1         -66.7%         1         -66.7%         \$280,000         -34.1%         \$435,000         0.8%           33128 - Miami         14         16.7%         7         16.7%         \$192,500         -3.7%         \$179,679         -1.5%           33129 - Miami         154         -19.8%         69         -23.3%         \$342,500         -12.4%         \$460,385         -4.6%           33131 - Miami         353         12.1%         166         -1.8%         \$335,000         7.7%         \$425,087         14.2%           33132 - Miami         393         8.6%         160         -8.0%         \$335,000         6.3%         \$500,522         6.4%           33134 - Miami         344         6.8%         141         -20.8%         \$345,000         -8.7%         \$681,334         -9.3%           33135 - Miami         21         -3.2%         108         -6.9%         \$336,250         -7.9                                                                                                                                                                                                                                                                                                                                                                                                                                                                                                                                                                                                                                                                                                                                                                                                                                                                                                                          | 33109 - Miami Beach                 | 33           | -8.3%      | 25           | -3.8%      | \$2,600,000 | -21.8%     | \$4,331,970  | -10.5%     |
| 33126 - Miami         252         13.0%         115         3.6%         \$177,000         2.2%         \$179,999         2.3%           33127 - Miami         1         -66.7%         1         -66.7%         \$280,000         -34.1%         \$435,000         0.8%           33128 - Miami         14         16.7%         7         16.7%         \$192,500         -3.7%         \$179,679         -1.5%           33129 - Miami         154         -19.8%         69         -23.3%         \$342,500         -12.4%         \$460,385         -4.6%           33130 - Miami         353         12.1%         166         -1.8%         \$335,000         7.7%         \$425,087         14.2%           33132 - Miami         393         8.6%         160         -8.0%         \$335,000         6.3%         \$444,076         9.4%           33133 - Miami         344         6.8%         141         -20.8%         \$495,000         -8.7%         \$681,834         -9.3%           33135 - Miami         210         -3.2%         108         -6.9%         \$336,250         -7.9%         \$436,072         -6.1%           33136 - Miami         31         6.9%         12         -14.3%         \$227,500         4.                                                                                                                                                                                                                                                                                                                                                                                                                                                                                                                                                                                                                                                                                                                                                                                                                                                                                                                          | 33122 - Miami                       | 0            | N/A        | 0            | N/A        | (No Sales)  | N/A        | (No Sales)   | N/A        |
| 33127 - Miami         1         -66.7%         1         -66.7%         \$280,000         -34.1%         \$435,000         0.8%           33128 - Miami         14         16.7%         7         16.7%         \$192,500         -3.7%         \$179,679         -1.5%           33129 - Miami         154         -19.8%         69         -23.3%         \$342,500         -12.4%         \$460,385         -4.6%           33130 - Miami         353         12.1%         166         -1.8%         \$335,000         7.7%         \$425,087         14.2%           33132 - Miami         393         8.6%         160         -8.0%         \$335,000         6.3%         \$444,076         9.4%           33133 - Miami         344         6.8%         141         -20.8%         \$495,000         -8.7%         \$681,834         -9.3%           33135 - Miami         210         -3.2%         108         -6.9%         \$336,250         -7.9%         \$436,072         -6.1%           33136 - Miami         31         6.9%         12         -14.3%         \$227,500         4.6%         \$249,210         5.0%           33137 - Miami         323         31.8%         145         34.3%         \$350,000         -                                                                                                                                                                                                                                                                                                                                                                                                                                                                                                                                                                                                                                                                                                                                                                                                                                                                                                                          | 33125 - Miami                       | 69           | -5.5%      | 41           | 28.1%      | \$165,000   | 3.1%       | \$172,513    | -1.3%      |
| 33128 - Miami         14         16.7%         7         16.7%         \$192,500         -3.7%         \$179,679         -1.5%           33129 - Miami         154         -19.8%         69         -23.3%         \$342,500         -12.4%         \$460,385         -4.6%           33130 - Miami         353         12.1%         166         -1.8%         \$335,000         7.7%         \$425,087         14.2%           33131 - Miami         365         -0.5%         337         8.7%         \$361,028         0.3%         \$500,522         6.4%           33132 - Miami         393         8.6%         160         -8.0%         \$335,000         6.3%         \$444,076         9.4%           33134 - Miami         344         6.8%         141         -20.8%         \$495,000         -8.7%         \$681,834         -9.3%           33135 - Miami         210         -3.2%         108         -6.9%         \$336,250         -7.9%         \$436,072         -6.1%           33135 - Miami         22         -12.0%         13         -13.3%         \$137,500         -0.4%         \$144,842         -26.8%           33137 - Miami         31         6.9%         12         -14.3%         \$227,500 <td< td=""><td>33126 - Miami</td><td>252</td><td>13.0%</td><td>115</td><td>3.6%</td><td>\$177,000</td><td>2.2%</td><td>\$179,999</td><td>2.3%</td></td<>                                                                                                                                                                                                                                                                                                                                                                                                                                                                                                                                                                                                                                                                                                                                                                         | 33126 - Miami                       | 252          | 13.0%      | 115          | 3.6%       | \$177,000   | 2.2%       | \$179,999    | 2.3%       |
| 33129 - Miami         154         -19.8%         69         -23.3%         \$342,500         -12.4%         \$460,385         -4.6%           33130 - Miami         353         12.1%         166         -1.8%         \$335,000         7.7%         \$425,087         14.2%           33131 - Miami         655         -0.5%         337         8.7%         \$361,028         0.3%         \$500,522         6.4%           33132 - Miami         393         8.6%         160         -8.0%         \$335,000         6.3%         \$444,076         9.4%           33133 - Miami         344         6.8%         141         -20.8%         \$495,000         -8.7%         \$681,834         -9.3%           33134 - Miami         210         -3.2%         108         -6.9%         \$336,250         -7.9%         \$436,072         -6.1%           33135 - Miami         22         -12.0%         13         -13.3%         \$137,500         -0.4%         \$144,842         -26.8%           33137 - Miami         31         6.9%         12         -14.3%         \$227,500         4.6%         \$249,210         5.0%           33137 - Miami         135         0.7%         68         -1.4%         \$225,000                                                                                                                                                                                                                                                                                                                                                                                                                                                                                                                                                                                                                                                                                                                                                                                                                                                                                                                                   | 33127 - Miami                       | 1            | -66.7%     | 1            | -66.7%     | \$280,000   | -34.1%     | \$435,000    | 0.8%       |
| 33130 - Miami         353         12.1%         166         -1.8%         \$335,000         7.7%         \$425,087         14.2%           33131 - Miami         655         -0.5%         337         8.7%         \$361,028         0.3%         \$500,522         6.4%           33132 - Miami         393         8.6%         160         -8.0%         \$335,000         6.3%         \$444,076         9.4%           33133 - Miami         344         6.8%         141         -20.8%         \$495,000         -8.7%         \$681,834         -9.3%           33134 - Miami         210         -3.2%         108         -6.9%         \$336,250         -7.9%         \$436,072         -6.1%           33135 - Miami         22         -12.0%         13         -13.3%         \$137,500         -0.4%         \$144,842         -26.8%           33137 - Miami         31         6.9%         12         -14.3%         \$227,500         4.6%         \$249,210         5.0%           33138 - Miami         323         31.8%         145         34.3%         \$350,000         -4.1%         \$434,793         -11.8%           33140 - Miami Beach         996         1.7%         620         -0.3%         \$310,000                                                                                                                                                                                                                                                                                                                                                                                                                                                                                                                                                                                                                                                                                                                                                                                                                                                                                                                             | 33128 - Miami                       | 14           | 16.7%      | 7            | 16.7%      | \$192,500   | -3.7%      | \$179,679    | -1.5%      |
| 33131 - Miami       655       -0.5%       337       8.7%       \$361,028       0.3%       \$500,522       6.4%         33132 - Miami       393       8.6%       160       -8.0%       \$335,000       6.3%       \$444,076       9.4%         33133 - Miami       344       6.8%       141       -20.8%       \$495,000       -8.7%       \$681,834       -9.3%         33134 - Miami       210       -3.2%       108       -6.9%       \$336,250       -7.9%       \$436,072       -6.1%         33135 - Miami       22       -12.0%       13       -13.3%       \$137,500       -0.4%       \$144,842       -26.8%         33136 - Miami       31       6.9%       12       -14.3%       \$227,500       4.6%       \$249,210       5.0%         33137 - Miami       323       31.8%       145       34.3%       \$350,000       -4.1%       \$434,793       -11.8%         33138 - Miami       135       0.7%       68       -1.4%       \$225,000       0.0%       \$254,816       0.4%         33140 - Miami Beach       354       -3.3%       233       -3.7%       \$419,595       4.9%       \$592,968       -2.8%         33142 - Miami       10       66.7%                                                                                                                                                                                                                                                                                                                                                                                                                                                                                                                                                                                                                                                                                                                                                                                                                                                                                                                                                                                                       | 33129 - Miami                       | 154          | -19.8%     | 69           | -23.3%     | \$342,500   | -12.4%     | \$460,385    | -4.6%      |
| 33132 - Miami       393       8.6%       160       -8.0%       \$335,000       6.3%       \$444,076       9.4%         33133 - Miami       344       6.8%       141       -20.8%       \$495,000       -8.7%       \$681,834       -9.3%         33134 - Miami       210       -3.2%       108       -6.9%       \$336,250       -7.9%       \$436,072       -6.1%         33135 - Miami       22       -12.0%       13       -13.3%       \$137,500       -0.4%       \$144,842       -26.8%         33136 - Miami       31       6.9%       12       -14.3%       \$227,500       4.6%       \$249,210       5.0%         33137 - Miami       323       31.8%       145       34.3%       \$350,000       -4.1%       \$434,793       -11.8%         33138 - Miami       135       0.7%       68       -1.4%       \$225,000       0.0%       \$254,816       0.4%         33140 - Miami Beach       996       1.7%       620       -0.3%       \$310,000       0.5%       \$690,162       -12.4%         33141 - Miami Beach       354       -3.3%       233       -3.7%       \$419,595       4.9%       \$592,968       -2.8%         33142 - Miami       10       66.7%                                                                                                                                                                                                                                                                                                                                                                                                                                                                                                                                                                                                                                                                                                                                                                                                                                                                                                                                                                                               | 33130 - Miami                       | 353          | 12.1%      | 166          | -1.8%      | \$335,000   | 7.7%       | \$425,087    | 14.2%      |
| 33133 - Miami       344       6.8%       141       -20.8%       \$495,000       -8.7%       \$681,834       -9.3%         33134 - Miami       210       -3.2%       108       -6.9%       \$336,250       -7.9%       \$436,072       -6.1%         33135 - Miami       22       -12.0%       13       -13.3%       \$137,500       -0.4%       \$144,842       -26.8%         33136 - Miami       31       6.9%       12       -14.3%       \$227,500       4.6%       \$249,210       5.0%         33137 - Miami       323       31.8%       145       34.3%       \$350,000       -4.1%       \$434,793       -11.8%         33138 - Miami       135       0.7%       68       -1.4%       \$225,000       0.0%       \$254,816       0.4%         33139 - Miami Beach       996       1.7%       620       -0.3%       \$310,000       0.5%       \$690,162       -12.4%         33141 - Miami Beach       354       -3.3%       233       -3.7%       \$419,595       4.9%       \$592,968       -2.8%         33142 - Miami       10       66.7%       10       150.0%       \$120,000       -5.0%       \$124,600       -11.3%         33143 - Miami       178       -                                                                                                                                                                                                                                                                                                                                                                                                                                                                                                                                                                                                                                                                                                                                                                                                                                                                                                                                                                                               | 33131 - Miami                       | 655          | -0.5%      | 337          | 8.7%       | \$361,028   | 0.3%       | \$500,522    | 6.4%       |
| 33134 - Miami       210       -3.2%       108       -6.9%       \$336,250       -7.9%       \$436,072       -6.1%         33135 - Miami       22       -12.0%       13       -13.3%       \$137,500       -0.4%       \$144,842       -26.8%         33136 - Miami       31       6.9%       12       -14.3%       \$227,500       4.6%       \$249,210       5.0%         33137 - Miami       323       31.8%       145       34.3%       \$350,000       -4.1%       \$434,793       -11.8%         33138 - Miami       135       0.7%       68       -1.4%       \$225,000       0.0%       \$254,816       0.4%         33140 - Miami Beach       996       1.7%       620       -0.3%       \$310,000       0.5%       \$690,162       -12.4%         33141 - Miami Beach       354       -3.3%       233       -3.7%       \$419,595       4.9%       \$592,968       -2.8%         33142 - Miami       10       66.7%       10       150.0%       \$120,000       -5.0%       \$124,600       -11.3%         33143 - Miami       178       -13.6%       103       -13.4%       \$200,000       3.6%       \$259,120       7.2%         33144 - Miami       19       35                                                                                                                                                                                                                                                                                                                                                                                                                                                                                                                                                                                                                                                                                                                                                                                                                                                                                                                                                                                               | 33132 - Miami                       | 393          | 8.6%       | 160          | -8.0%      | \$335,000   | 6.3%       | \$444,076    | 9.4%       |
| 33135 - Miami       22       -12.0%       13       -13.3%       \$137,500       -0.4%       \$144,842       -26.8%         33136 - Miami       31       6.9%       12       -14.3%       \$227,500       4.6%       \$249,210       5.0%         33137 - Miami       323       31.8%       145       34.3%       \$350,000       -4.1%       \$434,793       -11.8%         33138 - Miami       135       0.7%       68       -1.4%       \$225,000       0.0%       \$254,816       0.4%         33139 - Miami Beach       996       1.7%       620       -0.3%       \$310,000       0.5%       \$690,162       -12.4%         33140 - Miami Beach       354       -3.3%       233       -3.7%       \$419,595       4.9%       \$592,968       -2.8%         33141 - Miami Beach       568       4.2%       305       -7.6%       \$245,000       2.1%       \$467,422       38.5%         33142 - Miami       10       66.7%       10       150.0%       \$120,000       -5.0%       \$124,600       -11.3%         33144 - Miami       19       35.7%       9       12.5%       \$191,000       25.7%       \$197,979       16.1%                                                                                                                                                                                                                                                                                                                                                                                                                                                                                                                                                                                                                                                                                                                                                                                                                                                                                                                                                                                                                                      | 33133 - Miami                       | 344          | 6.8%       | 141          | -20.8%     | \$495,000   | -8.7%      | \$681,834    | -9.3%      |
| 33136 - Miami       31       6.9%       12       -14.3%       \$227,500       4.6%       \$249,210       5.0%         33137 - Miami       323       31.8%       145       34.3%       \$350,000       -4.1%       \$434,793       -11.8%         33138 - Miami       135       0.7%       68       -1.4%       \$225,000       0.0%       \$254,816       0.4%         33139 - Miami Beach       996       1.7%       620       -0.3%       \$310,000       0.5%       \$690,162       -12.4%         33140 - Miami Beach       354       -3.3%       233       -3.7%       \$419,595       4.9%       \$592,968       -2.8%         33141 - Miami Beach       568       4.2%       305       -7.6%       \$245,000       2.1%       \$467,422       38.5%         33142 - Miami       10       66.7%       10       150.0%       \$120,000       -5.0%       \$124,600       -11.3%         33143 - Miami       178       -13.6%       103       -13.4%       \$200,000       3.6%       \$259,120       7.2%         33144 - Miami       19       35.7%       9       12.5%       \$191,000       25.7%       \$197,979       16.1%                                                                                                                                                                                                                                                                                                                                                                                                                                                                                                                                                                                                                                                                                                                                                                                                                                                                                                                                                                                                                                       | 33134 - Miami                       | 210          | -3.2%      | 108          | -6.9%      | \$336,250   | -7.9%      | \$436,072    | -6.1%      |
| 33137 - Miami       323       31.8%       145       34.3%       \$350,000       -4.1%       \$434,793       -11.8%         33138 - Miami       135       0.7%       68       -1.4%       \$225,000       0.0%       \$254,816       0.4%         33139 - Miami Beach       996       1.7%       620       -0.3%       \$310,000       0.5%       \$690,162       -12.4%         33140 - Miami Beach       354       -3.3%       233       -3.7%       \$419,595       4.9%       \$592,968       -2.8%         33141 - Miami Beach       568       4.2%       305       -7.6%       \$245,000       2.1%       \$467,422       38.5%         33142 - Miami       10       66.7%       10       150.0%       \$120,000       -5.0%       \$124,600       -11.3%         33143 - Miami       178       -13.6%       103       -13.4%       \$200,000       3.6%       \$259,120       7.2%         33144 - Miami       19       35.7%       9       12.5%       \$191,000       25.7%       \$197,979       16.1%                                                                                                                                                                                                                                                                                                                                                                                                                                                                                                                                                                                                                                                                                                                                                                                                                                                                                                                                                                                                                                                                                                                                                             | 33135 - Miami                       | 22           | -12.0%     | 13           | -13.3%     | \$137,500   | -0.4%      | \$144,842    | -26.8%     |
| 33138 - Miami       135       0.7%       68       -1.4%       \$225,000       0.0%       \$254,816       0.4%         33139 - Miami Beach       996       1.7%       620       -0.3%       \$310,000       0.5%       \$690,162       -12.4%         33140 - Miami Beach       354       -3.3%       233       -3.7%       \$419,595       4.9%       \$592,968       -2.8%         33141 - Miami Beach       568       4.2%       305       -7.6%       \$245,000       2.1%       \$467,422       38.5%         33142 - Miami       10       66.7%       10       150.0%       \$120,000       -5.0%       \$124,600       -11.3%         33143 - Miami       178       -13.6%       103       -13.4%       \$200,000       3.6%       \$259,120       7.2%         33144 - Miami       19       35.7%       9       12.5%       \$191,000       25.7%       \$197,979       16.1%                                                                                                                                                                                                                                                                                                                                                                                                                                                                                                                                                                                                                                                                                                                                                                                                                                                                                                                                                                                                                                                                                                                                                                                                                                                                                        | 33136 - Miami                       | 31           | 6.9%       | 12           | -14.3%     | \$227,500   | 4.6%       | \$249,210    | 5.0%       |
| 33139 - Miami Beach       996       1.7%       620       -0.3%       \$310,000       0.5%       \$690,162       -12.4%         33140 - Miami Beach       354       -3.3%       233       -3.7%       \$419,595       4.9%       \$592,968       -2.8%         33141 - Miami Beach       568       4.2%       305       -7.6%       \$245,000       2.1%       \$467,422       38.5%         33142 - Miami       10       66.7%       10       150.0%       \$120,000       -5.0%       \$124,600       -11.3%         33143 - Miami       178       -13.6%       103       -13.4%       \$200,000       3.6%       \$259,120       7.2%         33144 - Miami       19       35.7%       9       12.5%       \$191,000       25.7%       \$197,979       16.1%                                                                                                                                                                                                                                                                                                                                                                                                                                                                                                                                                                                                                                                                                                                                                                                                                                                                                                                                                                                                                                                                                                                                                                                                                                                                                                                                                                                                              | 33137 - Miami                       | 323          | 31.8%      | 145          | 34.3%      | \$350,000   | -4.1%      | \$434,793    | -11.8%     |
| 33140 - Miami Beach       354       -3.3%       233       -3.7%       \$419,595       4.9%       \$592,968       -2.8%         33141 - Miami Beach       568       4.2%       305       -7.6%       \$245,000       2.1%       \$467,422       38.5%         33142 - Miami       10       66.7%       10       150.0%       \$120,000       -5.0%       \$124,600       -11.3%         33143 - Miami       178       -13.6%       103       -13.4%       \$200,000       3.6%       \$259,120       7.2%         33144 - Miami       19       35.7%       9       12.5%       \$191,000       25.7%       \$197,979       16.1%                                                                                                                                                                                                                                                                                                                                                                                                                                                                                                                                                                                                                                                                                                                                                                                                                                                                                                                                                                                                                                                                                                                                                                                                                                                                                                                                                                                                                                                                                                                                             | 33138 - Miami                       | 135          | 0.7%       | 68           | -1.4%      | \$225,000   | 0.0%       | \$254,816    | 0.4%       |
| 33141 - Miami Beach       568       4.2%       305       -7.6%       \$245,000       2.1%       \$467,422       38.5%         33142 - Miami       10       66.7%       10       150.0%       \$120,000       -5.0%       \$124,600       -11.3%         33143 - Miami       178       -13.6%       103       -13.4%       \$200,000       3.6%       \$259,120       7.2%         33144 - Miami       19       35.7%       9       12.5%       \$191,000       25.7%       \$197,979       16.1%                                                                                                                                                                                                                                                                                                                                                                                                                                                                                                                                                                                                                                                                                                                                                                                                                                                                                                                                                                                                                                                                                                                                                                                                                                                                                                                                                                                                                                                                                                                                                                                                                                                                            | 33139 - Miami Beach                 | 996          | 1.7%       | 620          | -0.3%      | \$310,000   | 0.5%       | \$690,162    | -12.4%     |
| 33141 - Miami Beach       568       4.2%       305       -7.6%       \$245,000       2.1%       \$467,422       38.5%         33142 - Miami       10       66.7%       10       150.0%       \$120,000       -5.0%       \$124,600       -11.3%         33143 - Miami       178       -13.6%       103       -13.4%       \$200,000       3.6%       \$259,120       7.2%         33144 - Miami       19       35.7%       9       12.5%       \$191,000       25.7%       \$197,979       16.1%                                                                                                                                                                                                                                                                                                                                                                                                                                                                                                                                                                                                                                                                                                                                                                                                                                                                                                                                                                                                                                                                                                                                                                                                                                                                                                                                                                                                                                                                                                                                                                                                                                                                            | 33140 - Miami Beach                 | 354          | -3.3%      | 233          | -3.7%      | \$419,595   | 4.9%       | \$592,968    | -2.8%      |
| 33142 - Miami       10       66.7%       10       150.0%       \$120,000       -5.0%       \$124,600       -11.3%         33143 - Miami       178       -13.6%       103       -13.4%       \$200,000       3.6%       \$259,120       7.2%         33144 - Miami       19       35.7%       9       12.5%       \$191,000       25.7%       \$197,979       16.1%                                                                                                                                                                                                                                                                                                                                                                                                                                                                                                                                                                                                                                                                                                                                                                                                                                                                                                                                                                                                                                                                                                                                                                                                                                                                                                                                                                                                                                                                                                                                                                                                                                                                                                                                                                                                          | 33141 - Miami Beach                 | 568          | 4.2%       | 305          | -7.6%      |             | 2.1%       | \$467,422    | 38.5%      |
| 33143 - Miami     178     -13.6%     103     -13.4%     \$200,000     3.6%     \$259,120     7.2%       33144 - Miami     19     35.7%     9     12.5%     \$191,000     25.7%     \$197,979     16.1%                                                                                                                                                                                                                                                                                                                                                                                                                                                                                                                                                                                                                                                                                                                                                                                                                                                                                                                                                                                                                                                                                                                                                                                                                                                                                                                                                                                                                                                                                                                                                                                                                                                                                                                                                                                                                                                                                                                                                                      |                                     | 10           |            |              |            |             |            |              |            |
| 33144 - Miami 19 35.7% 9 12.5% \$191,000 25.7% \$197,979 16.1%                                                                                                                                                                                                                                                                                                                                                                                                                                                                                                                                                                                                                                                                                                                                                                                                                                                                                                                                                                                                                                                                                                                                                                                                                                                                                                                                                                                                                                                                                                                                                                                                                                                                                                                                                                                                                                                                                                                                                                                                                                                                                                              |                                     | 178          |            | 103          | -13.4%     |             |            |              | 7.2%       |
|                                                                                                                                                                                                                                                                                                                                                                                                                                                                                                                                                                                                                                                                                                                                                                                                                                                                                                                                                                                                                                                                                                                                                                                                                                                                                                                                                                                                                                                                                                                                                                                                                                                                                                                                                                                                                                                                                                                                                                                                                                                                                                                                                                             |                                     |              |            | 9            |            |             |            |              |            |
| 33140 - WIIdIIII 96 -10.9% 38 -25.5% \$250,000 -0.1% \$285,800 0.7%                                                                                                                                                                                                                                                                                                                                                                                                                                                                                                                                                                                                                                                                                                                                                                                                                                                                                                                                                                                                                                                                                                                                                                                                                                                                                                                                                                                                                                                                                                                                                                                                                                                                                                                                                                                                                                                                                                                                                                                                                                                                                                         | 33145 - Miami                       | 98           | -16.9%     | 38           | -25.5%     | \$250,000   | -0.1%      | \$285,800    | 0.7%       |