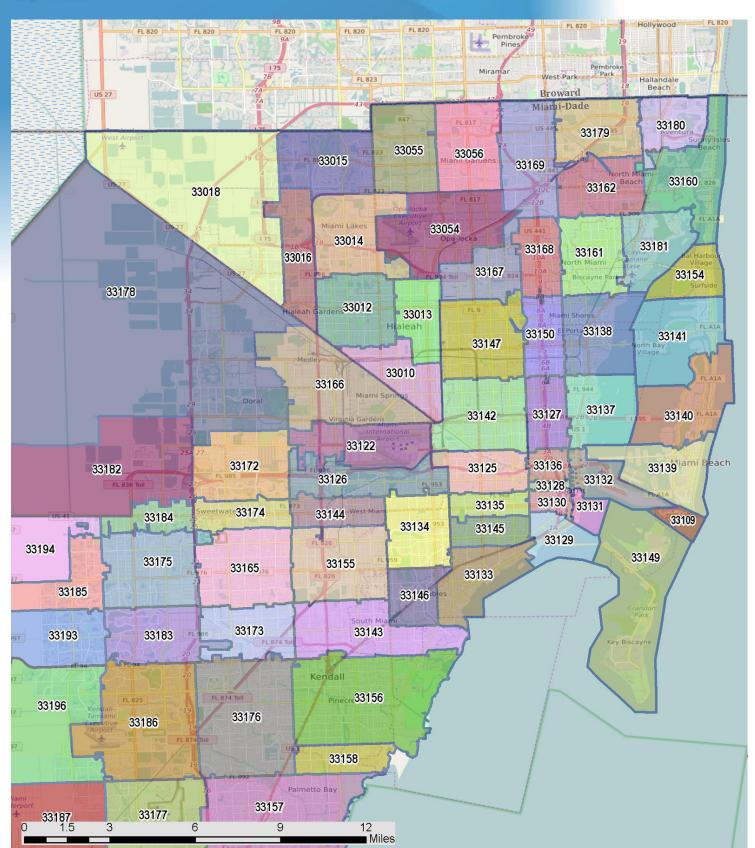

| Mamil-Dade County                                                                                                                                                                                                                                                                                                                                                                                                                                                                                                                                                                                                                                                                                                                                                                                                                                                                                                                                                                                                                                                                                                                                                                                                                                                                                                                                                                                                                                                                                                                                                                                                                                                                                                                                                                                                                                                                                                                                                                                                                                                                                                                                                           | Zip Code and USPS Pref. City Name** | Closed Sales | Y/Y % Chg. | Closed Sales | Y/Y % Chg. | Median Sale | Y/Y % Chg. | Average Sale | Y/Y % Chg. |
|-----------------------------------------------------------------------------------------------------------------------------------------------------------------------------------------------------------------------------------------------------------------------------------------------------------------------------------------------------------------------------------------------------------------------------------------------------------------------------------------------------------------------------------------------------------------------------------------------------------------------------------------------------------------------------------------------------------------------------------------------------------------------------------------------------------------------------------------------------------------------------------------------------------------------------------------------------------------------------------------------------------------------------------------------------------------------------------------------------------------------------------------------------------------------------------------------------------------------------------------------------------------------------------------------------------------------------------------------------------------------------------------------------------------------------------------------------------------------------------------------------------------------------------------------------------------------------------------------------------------------------------------------------------------------------------------------------------------------------------------------------------------------------------------------------------------------------------------------------------------------------------------------------------------------------------------------------------------------------------------------------------------------------------------------------------------------------------------------------------------------------------------------------------------------------|-------------------------------------|--------------|------------|--------------|------------|-------------|------------|--------------|------------|
| 33010 - Hialeah   20   42.9%   7   -12.5%   \$175,000   19.9%   \$158,657   6.9%   33012 - Hialeah   188   4.4%   92   -3.2%   \$155,000   7.7%   \$165,665   10.0%   33013 - Hialeah   12   71.4%   8   166.7%   \$1.42,000   0.0%   \$207,000   5.7%   \$3014 - Hialeah   184   25.2%   53   17.8%   \$230,000   3.4%   \$227,381   5.1%   33015 - Hialeah   344   -8.5%   130   -8.2%   \$500,000   17.6%   \$202,427   9.0%   \$3016 - Hialeah   121   22.5%   102   10.9%   \$167,000   7.7%   \$183,002   3.1%   \$3018 - Hialeah   123   -7.5%   24   -38.5%   \$249,750   1.9%   \$249,779   -3.3%   \$3038 - Hialeah   123   -7.5%   24   -38.5%   \$249,750   1.9%   \$249,779   -3.3%   \$3303 - Homestead   28   3.7%   11   -15.4%   \$145,000   2.8%   \$146,103   41.0%   \$33033 - Homestead   277   23.7%   45   28.6%   \$235,000   0.0%   \$127,822   4.0%   \$33033 - Homestead   268   8.5%   86   7.5%   \$180,000   0.0%   \$127,822   4.0%   \$33033 - Homestead   50   -21.9%   27   -27.0%   \$122,500   6.5%   \$117,841   1.7%   \$33035 - Homestead   245   -4.3%   104   -2.0.6%   \$147,500   10.1%   \$155,667   2.3%   \$3005 - Opa-locka   18   38.5%   12   440.0%   \$157,250   7.7%   \$149,056   2.3%   \$3005 - Opa-locka   60   11.1%   16   45.5%   \$190,000   5.6%   \$181,597   -0.8%   \$3005 - Miami Gardens   34   47.8%   12   0.0%   \$182,500   34.2%   \$167,866   2.00%   \$3312 - Miami   0   N/A   (No Sales)   N/A   (No    |                                     |              |            | Paid in Cash |            | Price       |            | Price        |            |
| 33012 - Haleah   188                                                                                                                                                                                                                                                                                                                                                                                                                                                                                                                                                                                                                                                                                                                                                                                                                                                                                                                                                                                                                                                                                                                                                                                                                                                                                                                                                                                                                                                                                                                                                                                                                                                                                                                                                                                                                                                                                                                                                                                                                                                                                                                                                        |                                     |              |            |              |            |             |            |              |            |
| 33013 - Haleah                                                                                                                                                                                                                                                                                                                                                                                                                                                                                                                                                                                                                                                                                                                                                                                                                                                                                                                                                                                                                                                                                                                                                                                                                                                                                                                                                                                                                                                                                                                                                                                                                                                                                                                                                                                                                                                                                                                                                                                                                                                                                                                                                              |                                     |              |            |              |            |             |            |              |            |
| 33014 - Hialeah   184   25.2%   53   17.8%   \$230,000   3.4%   \$227,381   5.1%   \$3015 - Hialeah   344   6.85%   130   -28.2%   \$200,000   17.6%   \$202,427   9.0%   \$3016 - Hialeah   123   -7.5%   24   -38.5%   \$5249,750   1.9%   \$249,779   -3.3%   \$3030 - Homestead   28   3.7%   11   -15.4%   \$145,000   2.8%   \$5146,103   -41.0%   \$3030 - Homestead   0   N/A   0   N/A   (No Sales)   N/A                                     |                                     |              |            |              |            |             |            |              |            |
| 33015 - Hialeah   344   -8.5%   130   -28.2%   \$200,000   17.6%   \$202,427   9.0%   33016 - Hialeah   212   22.5%   102   10.9%   \$167,000   7.7%   \$183,002   3.1%   33018 - Hialeah   123   -7.5%   24   -38.5%   \$249,750   1.9%   \$249,779   -3.3%   33031 - Homestead   28   3.7%   11   -15.4%   \$145,000   2.8%   \$146,103   -41.0%   33031 - Homestead   0   N/A   0   N/A   (No Sales)   N/A                                          |                                     |              |            |              |            |             |            |              |            |
| 33016 - Hialeah                                                                                                                                                                                                                                                                                                                                                                                                                                                                                                                                                                                                                                                                                                                                                                                                                                                                                                                                                                                                                                                                                                                                                                                                                                                                                                                                                                                                                                                                                                                                                                                                                                                                                                                                                                                                                                                                                                                                                                                                                                                                                                                                                             |                                     |              |            |              |            |             |            |              |            |
| 33018 - Hialeah                                                                                                                                                                                                                                                                                                                                                                                                                                                                                                                                                                                                                                                                                                                                                                                                                                                                                                                                                                                                                                                                                                                                                                                                                                                                                                                                                                                                                                                                                                                                                                                                                                                                                                                                                                                                                                                                                                                                                                                                                                                                                                                                                             |                                     |              |            |              |            |             |            |              |            |
| 33030 - Homestead   28   3.7%   11   -15.4%   5145,000   2.8%   \$146,103   -41.0%   33031 - Homestead   0   N/A   0   N/A   (No Sales)   N/A   (                                               |                                     |              |            |              |            |             |            |              |            |
| 33031 - Homestead                                                                                                                                                                                                                                                                                                                                                                                                                                                                                                                                                                                                                                                                                                                                                                                                                                                                                                                                                                                                                                                                                                                                                                                                                                                                                                                                                                                                                                                                                                                                                                                                                                                                                                                                                                                                                                                                                                                                                                                                                                                                                                                                                           |                                     |              |            |              |            |             |            |              |            |
| 33032 - Homestead   277   23.7%   45   28.6%   \$235,000   9.3%   \$225,428   12.4%   33033 - Homestead   268   8.5%   86   7.5%   \$180,000   0.0%   \$174,822   4.0%   33034 - Homestead   50   -21.9%   27   -27.0%   \$122,500   6.5%   \$117,841   1.7%   33035 - Homestead   245   -4.3%   104   -20.6%   \$147,500   10.1%   \$155,667   2.3%   33055 - Opa-locka   18   38.5%   12   140.0%   \$157,250   7.7%   \$149,056   2.3%   33055 - Opa-locka   60   11.1%   16   45.5%   \$190,000   5.6%   \$181,597   -0.8%   33056 - Miami Gardens   34   47.8%   12   0.0%   \$182,500   34.2%   \$167,586   20.0%   33109 - Miami Beach   33   -8.3%   25   -3.8%   \$2,600,000   -21.8%   \$4,331,970   -10.5%   33125 - Miami   0   N/A   0   N/A   (No Sales)   N/A                                 |                                     |              |            |              |            |             |            |              |            |
| 33033 - Homestead         268         8.5%         86         7.5%         \$180,000         0.0%         \$174,822         4.0%           33034 - Homestead         50         -21.9%         27         -27.0%         \$122,500         6.5%         \$117,841         1.7%           33054 - Opa-locka         18         38.5%         12         140.0%         \$157,550         7.7%         \$149,056         2.3%           33055 - Opa-locka         60         11.1%         16         45.5%         \$199,000         5.6%         \$181,597         -0.3%           33056 - Miami Gardens         34         47.8%         12         0.0%         \$182,500         34.2%         \$167,586         20.0%           33109 - Miami Beach         33         -8.3%         25         -3.8%         \$2,600,000         -21.8%         \$4,331,970         -10.5%           33122 - Miami         0         N/A         0         N/A         (No Sales)         N/A         (No Sales)         N/A           33127 - Miami         1         -66.7%         1         -66.7%         5177,000         2.2%         \$179,999         2.3%           33129 - Miami         1         16.67%         1         -66.7%         5172,500 <td></td> <td></td> <td></td> <td></td> <td></td> <td></td> <td></td> <td></td> <td></td>                                                                                                                                                                                                                                                                                                                                                                                                                                                                                                                                                                                                                                                                                                                                                                                                                               |                                     |              |            |              |            |             |            |              |            |
| 33034 - Homestead   50   -21.9%   27   -27.0%   \$122,500   6.5%   \$117,841   1.7%   33035 - Homestead   245   -4.3%   104   -20.6%   \$147,500   10.1%   \$155,667   2.3%   33054 - Opa-locka   18   38.5%   12   140.0%   \$157,250   7.7%   \$149,056   2.3%   33055 - Opa-locka   60   11.1%   16   45.5%   \$190,000   5.6%   \$181,597   -0.8%   33056 - Miami Gardens   34   47.8%   12   0.0%   \$1512,500   34.2%   \$167,586   20.0%   33109 - Miami Beach   33   -8.3%   25   -3.8%   \$2,600,000   -21.8%   \$4,331,970   -10.5%   33122 - Miami   0   N/A   0   N/A   (No Sales)   N/A   (No Sales)   N/A   (No Sales)   N/A   33125 - Miami   252   13.0%   115   3.6%   \$170,000   2.2%   \$172,999   2.3%   33128 - Miami   14   16.7%   7   16.7%   \$192,500   -3.7%   \$179,679   -1.5%   33129 - Miami   154   -19.8%   69   -23.3%   \$342,500   -12.4%   \$460,385   -4.6%   33130 - Miami   353   12.1%   166   -1.8%   \$335,000   -7.7%   \$425,087   14.2%   33131 - Miami   393   8.6%   141   -20.8%   \$495,000   -8.7%   \$681,834   -9.3%   33134 - Miami   344   6.8%   141   -20.8%   \$495,000   -4.6%   \$444,076   9.4%   33135 - Miami   31   6.9%   12   -14.3%   \$522,500   -0.0%   \$569,0162   -12.4%   33139 - Miami   31   6.9%   12   -14.3%   \$522,500   -0.0%   \$569,0162   -12.4%   33139 - Miami   31   6.9%   12   -14.3%   \$522,500   -0.0%   \$569,0162   -12.4%   33139 - Miami   31   6.9%   12   -14.3%   \$522,500   -0.0%   \$544,862   -26.8%   33139 - Miami   31   6.9%   12   -14.3%   \$522,500   -0.0%   \$544,862   -26.8%   33139 - Miami   31   6.9%   12   -14.3%   \$522,500   -0.0%   \$544,862   -26.8%   33139 - Miami   31   6.9%   12   -14.3%   \$522,500   -0.0%   \$544,862   -26.8%   33139 - Miami   31   6.9%   12   -14.3%   \$520,000   -3.6%   \$592,968   -2.8%   33141 - Miami   135   0.7%   68   -1.4%   \$5225,000   0.0%   \$544,862   -26.8%   33139 - Miami   31   6.9%   12   -14.3%   \$520,000   -3.6%   \$592,968   -2.8%   33141 - Miami   16   6.6%   10   10   0.0%   \$140,000   -5.0%   \$524,816   0.4%   33139 - Miami   31   6.9%   12   -14.3%   \$520,000   -3 |                                     |              |            |              |            |             |            |              |            |
| 33035 - Homestead   245                                                                                                                                                                                                                                                                                                                                                                                                                                                                                                                                                                                                                                                                                                                                                                                                                                                                                                                                                                                                                                                                                                                                                                                                                                                                                                                                                                                                                                                                                                                                                                                                                                                                                                                                                                                                                                                                                                                                                                                                                                                                                                                                                     |                                     |              |            | 86           |            |             |            |              |            |
| 33054 - Opa-locka         18         38.5%         12         140.0%         \$157,250         7.7%         \$149,056         2.3%           33055 - Opa-locka         60         11.1%         16         45.5%         \$190,000         5.6%         \$181,597         -0.8%           33056 - Miami Gardens         34         47.8%         12         0.0%         \$182,500         34.2%         \$167,586         20.0%           33109 - Miami Beach         33         -8.3%         25         -3.8%         \$2,600,000         -21.8%         \$4,331,970         -10.5%           33122 - Miami         0         N/A         0         N/A         (No Sales)         N/A         (No Sales)         N/A           33127 - Miami         252         13.0%         115         3.6%         \$177,000         2.2%         \$179,999         2.3%           33128 - Miami         1         -66.7%         1         -66.7%         \$280,000         -34.1%         \$435,000         0.8%           33129 - Miami         14         16.7%         7         16.7%         \$192,500         -3.7%         \$479,679         1.5%           33129 - Miami         154         -19.8%         69         -23.3%         \$342,500                                                                                                                                                                                                                                                                                                                                                                                                                                                                                                                                                                                                                                                                                                                                                                                                                                                                                                                          |                                     |              |            |              |            |             |            |              |            |
| 33055 - Opa-locka         60         11.1%         16         45.5%         \$190,000         5.6%         \$181,597         -0.8%           33056 - Miami Gardens         34         47.8%         12         0.0%         \$182,500         34.2%         \$167,586         20.0%           33109 - Miami Beach         33         -8.3%         25         -3.8%         \$2,600,000         -21.8%         \$4,331,970         -10.5%           33122 - Miami         0         N/A         0         N/A         (No Sales)         N/A         (No Sales)         N/A           33126 - Miami         69         -5.5%         41         28.1%         \$165,000         3.1%         \$172,513         -1.3%           33127 - Miami         252         13.0%         115         3.6%         \$177,000         2.2%         \$179,999         2.3%           33128 - Miami         1         -66.7%         1         -66.7%         \$280,000         -3.41%         \$435,000         0.8%           33129 - Miami         154         -19.8%         69         -23.3%         \$342,500         -12.4%         \$460,385         -4.6%           33131 - Miami         353         12.1%         166         -1.8%         \$335,000                                                                                                                                                                                                                                                                                                                                                                                                                                                                                                                                                                                                                                                                                                                                                                                                                                                                                                                         |                                     | 245          | -4.3%      | 104          | -20.6%     | \$147,500   | 10.1%      |              | 2.3%       |
| 33056 - Miami Gardens         34         47.8%         12         0.0%         \$182,500         34.2%         \$167,586         20.0%           3310 - Miami Beach         33         -8.3%         25         -3.8%         \$2,600,000         -21.8%         \$4,331,970         -10.5%           33122 - Miami         0         N/A         0         N/A         (No Sales)         N/A         (No Sales)         N/A           33125 - Miami         69         -5.5%         41         28.1%         \$165,000         3.1%         \$172,513         -1.3%           33127 - Miami         1         -66.7%         1         -66.7%         \$280,000         -34.1%         \$435,000         0.8%           33128 - Miami         1         16.67%         1         -66.7%         \$280,000         -34.1%         \$435,000         0.8%           33129 - Miami         14         16.7%         7         16.7%         \$192,500         -3.7%         \$179,679         -1.5%           33130 - Miami         353         12.1%         166         -1.8%         \$335,000         7.7%         \$425,087         14.2%           33132 - Miami         393         8.6%         160         -8.0%         \$335,000                                                                                                                                                                                                                                                                                                                                                                                                                                                                                                                                                                                                                                                                                                                                                                                                                                                                                                                                 |                                     | 18           | 38.5%      | 12           | 140.0%     | \$157,250   | 7.7%       | \$149,056    | 2.3%       |
| 33109 - Miami Beach         33         -8.3%         25         -3.8%         \$2,600,000         -21.8%         \$4,331,970         -10.5%           33122 - Miami         0         N/A         0         N/A         (No Sales)         N/A         (No Sales)         N/A           33125 - Miami         69         -5.5%         41         28.1%         \$165,000         3.1%         \$172,513         -1.3%           33127 - Miami         252         13.0%         115         3.6%         \$177,000         2.2%         \$179,999         2.3%           33128 - Miami         1         -66.7%         1         -66.7%         \$280,000         -34.1%         \$435,000         0.8%           33129 - Miami         14         16.7%         7         16.7%         \$192,500         -3.7%         \$179,679         -1.5%           33130 - Miami         353         12.1%         166         -1.8%         \$335,000         -7.7%         \$425,087         14.2%           33132 - Miami         393         8.6%         160         -8.0%         \$335,000         -7.7%         \$425,087         14.2%           33133 - Miami         344         6.8%         141         -20.8%         \$495,000                                                                                                                                                                                                                                                                                                                                                                                                                                                                                                                                                                                                                                                                                                                                                                                                                                                                                                                                     | 33055 - Opa-locka                   | 60           | 11.1%      | 16           | 45.5%      | \$190,000   | 5.6%       | \$181,597    | -0.8%      |
| 33122 - Miami         0         N/A         0         N/A         (No Sales)         N/A         (No Sales)         N/A           33125 - Miami         69         -5.5%         41         28.1%         \$165,000         3.1%         \$172,513         -1.3%           33126 - Miami         252         13.0%         115         3.6%         \$177,000         2.2%         \$179,999         2.3%           33127 - Miami         1         -66.7%         1         -66.7%         \$280,000         -34.1%         \$435,000         0.8%           33128 - Miami         14         16.7%         7         16.7%         \$192,500         -3.7%         \$179,679         -1.5%           33129 - Miami         154         -19.8%         69         -23.3%         \$342,500         -12.4%         \$460,385         -4.6%           33131 - Miami         353         12.1%         166         -1.8%         \$335,000         7.7%         \$425,087         14.2%           33132 - Miami         393         8.6%         160         -8.0%         \$335,000         6.3%         \$444,076         9.4%           33134 - Miami         344         6.8%         141         -20.8%         \$495,000         -8.7%                                                                                                                                                                                                                                                                                                                                                                                                                                                                                                                                                                                                                                                                                                                                                                                                                                                                                                                                  | 33056 - Miami Gardens               | 34           | 47.8%      | 12           | 0.0%       | \$182,500   | 34.2%      | \$167,586    | 20.0%      |
| 33125 - Miami         69         -5.5%         41         28.1%         \$165,000         3.1%         \$172,513         -1.3%           33126 - Miami         252         13.0%         115         3.6%         \$177,000         2.2%         \$179,999         2.3%           33127 - Miami         1         -66.7%         1         -66.7%         \$280,000         -34.1%         \$435,000         0.8%           33128 - Miami         14         16.7%         7         16.7%         \$192,500         -3.7%         \$179,679         -1.5%           33129 - Miami         154         -19.8%         69         -23.3%         \$342,500         -12.4%         \$460,385         -4.6%           33131 - Miami         353         12.1%         166         -1.8%         \$335,000         7.7%         \$425,087         14.2%           33132 - Miami         393         8.6%         160         -8.0%         \$335,000         6.3%         \$500,522         6.4%           33134 - Miami         344         6.8%         141         -20.8%         \$345,000         -8.7%         \$681,334         -9.3%           33135 - Miami         21         -3.2%         108         -6.9%         \$336,250         -7.9                                                                                                                                                                                                                                                                                                                                                                                                                                                                                                                                                                                                                                                                                                                                                                                                                                                                                                                          | 33109 - Miami Beach                 | 33           | -8.3%      | 25           | -3.8%      | \$2,600,000 | -21.8%     | \$4,331,970  | -10.5%     |
| 33126 - Miami         252         13.0%         115         3.6%         \$177,000         2.2%         \$179,999         2.3%           33127 - Miami         1         -66.7%         1         -66.7%         \$280,000         -34.1%         \$435,000         0.8%           33128 - Miami         14         16.7%         7         16.7%         \$192,500         -3.7%         \$179,679         -1.5%           33129 - Miami         154         -19.8%         69         -23.3%         \$342,500         -12.4%         \$460,385         -4.6%           33130 - Miami         353         12.1%         166         -1.8%         \$335,000         7.7%         \$425,087         14.2%           33132 - Miami         393         8.6%         160         -8.0%         \$335,000         6.3%         \$444,076         9.4%           33133 - Miami         344         6.8%         141         -20.8%         \$495,000         -8.7%         \$681,834         -9.3%           33135 - Miami         210         -3.2%         108         -6.9%         \$336,250         -7.9%         \$436,072         -6.1%           33136 - Miami         31         6.9%         12         -14.3%         \$227,500         4.                                                                                                                                                                                                                                                                                                                                                                                                                                                                                                                                                                                                                                                                                                                                                                                                                                                                                                                          | 33122 - Miami                       | 0            | N/A        | 0            | N/A        | (No Sales)  | N/A        | (No Sales)   | N/A        |
| 33127 - Miami         1         -66.7%         1         -66.7%         \$280,000         -34.1%         \$435,000         0.8%           33128 - Miami         14         16.7%         7         16.7%         \$192,500         -3.7%         \$179,679         -1.5%           33129 - Miami         154         -19.8%         69         -23.3%         \$342,500         -12.4%         \$460,385         -4.6%           33130 - Miami         353         12.1%         166         -1.8%         \$335,000         7.7%         \$425,087         14.2%           33132 - Miami         393         8.6%         160         -8.0%         \$335,000         6.3%         \$444,076         9.4%           33133 - Miami         344         6.8%         141         -20.8%         \$495,000         -8.7%         \$681,834         -9.3%           33135 - Miami         210         -3.2%         108         -6.9%         \$336,250         -7.9%         \$436,072         -6.1%           33136 - Miami         31         6.9%         12         -14.3%         \$227,500         4.6%         \$249,210         5.0%           33137 - Miami         323         31.8%         145         34.3%         \$350,000         -                                                                                                                                                                                                                                                                                                                                                                                                                                                                                                                                                                                                                                                                                                                                                                                                                                                                                                                          | 33125 - Miami                       | 69           | -5.5%      | 41           | 28.1%      | \$165,000   | 3.1%       | \$172,513    | -1.3%      |
| 33128 - Miami         14         16.7%         7         16.7%         \$192,500         -3.7%         \$179,679         -1.5%           33129 - Miami         154         -19.8%         69         -23.3%         \$342,500         -12.4%         \$460,385         -4.6%           33130 - Miami         353         12.1%         166         -1.8%         \$335,000         7.7%         \$425,087         14.2%           33131 - Miami         365         -0.5%         337         8.7%         \$361,028         0.3%         \$500,522         6.4%           33132 - Miami         393         8.6%         160         -8.0%         \$335,000         6.3%         \$444,076         9.4%           33134 - Miami         344         6.8%         141         -20.8%         \$495,000         -8.7%         \$681,834         -9.3%           33135 - Miami         210         -3.2%         108         -6.9%         \$336,250         -7.9%         \$436,072         -6.1%           33135 - Miami         22         -12.0%         13         -13.3%         \$137,500         -0.4%         \$144,842         -26.8%           33137 - Miami         31         6.9%         12         -14.3%         \$227,500 <td< td=""><td>33126 - Miami</td><td>252</td><td>13.0%</td><td>115</td><td>3.6%</td><td>\$177,000</td><td>2.2%</td><td>\$179,999</td><td>2.3%</td></td<>                                                                                                                                                                                                                                                                                                                                                                                                                                                                                                                                                                                                                                                                                                                                                                         | 33126 - Miami                       | 252          | 13.0%      | 115          | 3.6%       | \$177,000   | 2.2%       | \$179,999    | 2.3%       |
| 33129 - Miami         154         -19.8%         69         -23.3%         \$342,500         -12.4%         \$460,385         -4.6%           33130 - Miami         353         12.1%         166         -1.8%         \$335,000         7.7%         \$425,087         14.2%           33131 - Miami         655         -0.5%         337         8.7%         \$361,028         0.3%         \$500,522         6.4%           33132 - Miami         393         8.6%         160         -8.0%         \$335,000         6.3%         \$444,076         9.4%           33133 - Miami         344         6.8%         141         -20.8%         \$495,000         -8.7%         \$681,834         -9.3%           33134 - Miami         210         -3.2%         108         -6.9%         \$336,250         -7.9%         \$436,072         -6.1%           33135 - Miami         22         -12.0%         13         -13.3%         \$137,500         -0.4%         \$144,842         -26.8%           33137 - Miami         31         6.9%         12         -14.3%         \$227,500         4.6%         \$249,210         5.0%           33137 - Miami         135         0.7%         68         -1.4%         \$225,000                                                                                                                                                                                                                                                                                                                                                                                                                                                                                                                                                                                                                                                                                                                                                                                                                                                                                                                                   | 33127 - Miami                       | 1            | -66.7%     | 1            | -66.7%     | \$280,000   | -34.1%     | \$435,000    | 0.8%       |
| 33130 - Miami         353         12.1%         166         -1.8%         \$335,000         7.7%         \$425,087         14.2%           33131 - Miami         655         -0.5%         337         8.7%         \$361,028         0.3%         \$500,522         6.4%           33132 - Miami         393         8.6%         160         -8.0%         \$335,000         6.3%         \$444,076         9.4%           33133 - Miami         344         6.8%         141         -20.8%         \$495,000         -8.7%         \$681,834         -9.3%           33134 - Miami         210         -3.2%         108         -6.9%         \$336,250         -7.9%         \$436,072         -6.1%           33135 - Miami         22         -12.0%         13         -13.3%         \$137,500         -0.4%         \$144,842         -26.8%           33137 - Miami         31         6.9%         12         -14.3%         \$227,500         4.6%         \$249,210         5.0%           33138 - Miami         323         31.8%         145         34.3%         \$350,000         -4.1%         \$434,793         -11.8%           33140 - Miami Beach         996         1.7%         620         -0.3%         \$310,000                                                                                                                                                                                                                                                                                                                                                                                                                                                                                                                                                                                                                                                                                                                                                                                                                                                                                                                             | 33128 - Miami                       | 14           | 16.7%      | 7            | 16.7%      | \$192,500   | -3.7%      | \$179,679    | -1.5%      |
| 33131 - Miami       655       -0.5%       337       8.7%       \$361,028       0.3%       \$500,522       6.4%         33132 - Miami       393       8.6%       160       -8.0%       \$335,000       6.3%       \$444,076       9.4%         33133 - Miami       344       6.8%       141       -20.8%       \$495,000       -8.7%       \$681,834       -9.3%         33134 - Miami       210       -3.2%       108       -6.9%       \$336,250       -7.9%       \$436,072       -6.1%         33135 - Miami       22       -12.0%       13       -13.3%       \$137,500       -0.4%       \$144,842       -26.8%         33136 - Miami       31       6.9%       12       -14.3%       \$227,500       4.6%       \$249,210       5.0%         33137 - Miami       323       31.8%       145       34.3%       \$350,000       -4.1%       \$434,793       -11.8%         33138 - Miami       135       0.7%       68       -1.4%       \$225,000       0.0%       \$254,816       0.4%         33140 - Miami Beach       354       -3.3%       233       -3.7%       \$419,595       4.9%       \$592,968       -2.8%         33142 - Miami       10       66.7%                                                                                                                                                                                                                                                                                                                                                                                                                                                                                                                                                                                                                                                                                                                                                                                                                                                                                                                                                                                                       | 33129 - Miami                       | 154          | -19.8%     | 69           | -23.3%     | \$342,500   | -12.4%     | \$460,385    | -4.6%      |
| 33132 - Miami       393       8.6%       160       -8.0%       \$335,000       6.3%       \$444,076       9.4%         33133 - Miami       344       6.8%       141       -20.8%       \$495,000       -8.7%       \$681,834       -9.3%         33134 - Miami       210       -3.2%       108       -6.9%       \$336,250       -7.9%       \$436,072       -6.1%         33135 - Miami       22       -12.0%       13       -13.3%       \$137,500       -0.4%       \$144,842       -26.8%         33136 - Miami       31       6.9%       12       -14.3%       \$227,500       4.6%       \$249,210       5.0%         33137 - Miami       323       31.8%       145       34.3%       \$350,000       -4.1%       \$434,793       -11.8%         33138 - Miami       135       0.7%       68       -1.4%       \$225,000       0.0%       \$254,816       0.4%         33140 - Miami Beach       996       1.7%       620       -0.3%       \$310,000       0.5%       \$690,162       -12.4%         33141 - Miami Beach       354       -3.3%       233       -3.7%       \$419,595       4.9%       \$592,968       -2.8%         33142 - Miami       10       66.7%                                                                                                                                                                                                                                                                                                                                                                                                                                                                                                                                                                                                                                                                                                                                                                                                                                                                                                                                                                                               | 33130 - Miami                       | 353          | 12.1%      | 166          | -1.8%      | \$335,000   | 7.7%       | \$425,087    | 14.2%      |
| 33133 - Miami       344       6.8%       141       -20.8%       \$495,000       -8.7%       \$681,834       -9.3%         33134 - Miami       210       -3.2%       108       -6.9%       \$336,250       -7.9%       \$436,072       -6.1%         33135 - Miami       22       -12.0%       13       -13.3%       \$137,500       -0.4%       \$144,842       -26.8%         33136 - Miami       31       6.9%       12       -14.3%       \$227,500       4.6%       \$249,210       5.0%         33137 - Miami       323       31.8%       145       34.3%       \$350,000       -4.1%       \$434,793       -11.8%         33138 - Miami       135       0.7%       68       -1.4%       \$225,000       0.0%       \$254,816       0.4%         33139 - Miami Beach       996       1.7%       620       -0.3%       \$310,000       0.5%       \$690,162       -12.4%         33141 - Miami Beach       354       -3.3%       233       -3.7%       \$419,595       4.9%       \$592,968       -2.8%         33142 - Miami       10       66.7%       10       150.0%       \$120,000       -5.0%       \$124,600       -11.3%         33143 - Miami       178       -                                                                                                                                                                                                                                                                                                                                                                                                                                                                                                                                                                                                                                                                                                                                                                                                                                                                                                                                                                                               | 33131 - Miami                       | 655          | -0.5%      | 337          | 8.7%       | \$361,028   | 0.3%       | \$500,522    | 6.4%       |
| 33134 - Miami       210       -3.2%       108       -6.9%       \$336,250       -7.9%       \$436,072       -6.1%         33135 - Miami       22       -12.0%       13       -13.3%       \$137,500       -0.4%       \$144,842       -26.8%         33136 - Miami       31       6.9%       12       -14.3%       \$227,500       4.6%       \$249,210       5.0%         33137 - Miami       323       31.8%       145       34.3%       \$350,000       -4.1%       \$434,793       -11.8%         33138 - Miami       135       0.7%       68       -1.4%       \$225,000       0.0%       \$254,816       0.4%         33140 - Miami Beach       996       1.7%       620       -0.3%       \$310,000       0.5%       \$690,162       -12.4%         33141 - Miami Beach       354       -3.3%       233       -3.7%       \$419,595       4.9%       \$592,968       -2.8%         33142 - Miami       10       66.7%       10       150.0%       \$120,000       -5.0%       \$124,600       -11.3%         33143 - Miami       178       -13.6%       103       -13.4%       \$200,000       3.6%       \$259,120       7.2%         33144 - Miami       19       35                                                                                                                                                                                                                                                                                                                                                                                                                                                                                                                                                                                                                                                                                                                                                                                                                                                                                                                                                                                               | 33132 - Miami                       | 393          | 8.6%       | 160          | -8.0%      | \$335,000   | 6.3%       | \$444,076    | 9.4%       |
| 33135 - Miami       22       -12.0%       13       -13.3%       \$137,500       -0.4%       \$144,842       -26.8%         33136 - Miami       31       6.9%       12       -14.3%       \$227,500       4.6%       \$249,210       5.0%         33137 - Miami       323       31.8%       145       34.3%       \$350,000       -4.1%       \$434,793       -11.8%         33138 - Miami       135       0.7%       68       -1.4%       \$225,000       0.0%       \$254,816       0.4%         33139 - Miami Beach       996       1.7%       620       -0.3%       \$310,000       0.5%       \$690,162       -12.4%         33140 - Miami Beach       354       -3.3%       233       -3.7%       \$419,595       4.9%       \$592,968       -2.8%         33141 - Miami Beach       568       4.2%       305       -7.6%       \$245,000       2.1%       \$467,422       38.5%         33142 - Miami       10       66.7%       10       150.0%       \$120,000       -5.0%       \$124,600       -11.3%         33144 - Miami       19       35.7%       9       12.5%       \$191,000       25.7%       \$197,979       16.1%                                                                                                                                                                                                                                                                                                                                                                                                                                                                                                                                                                                                                                                                                                                                                                                                                                                                                                                                                                                                                                      | 33133 - Miami                       | 344          | 6.8%       | 141          | -20.8%     | \$495,000   | -8.7%      | \$681,834    | -9.3%      |
| 33136 - Miami       31       6.9%       12       -14.3%       \$227,500       4.6%       \$249,210       5.0%         33137 - Miami       323       31.8%       145       34.3%       \$350,000       -4.1%       \$434,793       -11.8%         33138 - Miami       135       0.7%       68       -1.4%       \$225,000       0.0%       \$254,816       0.4%         33139 - Miami Beach       996       1.7%       620       -0.3%       \$310,000       0.5%       \$690,162       -12.4%         33140 - Miami Beach       354       -3.3%       233       -3.7%       \$419,595       4.9%       \$592,968       -2.8%         33141 - Miami Beach       568       4.2%       305       -7.6%       \$245,000       2.1%       \$467,422       38.5%         33142 - Miami       10       66.7%       10       150.0%       \$120,000       -5.0%       \$124,600       -11.3%         33143 - Miami       178       -13.6%       103       -13.4%       \$200,000       3.6%       \$259,120       7.2%         33144 - Miami       19       35.7%       9       12.5%       \$191,000       25.7%       \$197,979       16.1%                                                                                                                                                                                                                                                                                                                                                                                                                                                                                                                                                                                                                                                                                                                                                                                                                                                                                                                                                                                                                                       | 33134 - Miami                       | 210          | -3.2%      | 108          | -6.9%      | \$336,250   | -7.9%      | \$436,072    | -6.1%      |
| 33137 - Miami       323       31.8%       145       34.3%       \$350,000       -4.1%       \$434,793       -11.8%         33138 - Miami       135       0.7%       68       -1.4%       \$225,000       0.0%       \$254,816       0.4%         33139 - Miami Beach       996       1.7%       620       -0.3%       \$310,000       0.5%       \$690,162       -12.4%         33140 - Miami Beach       354       -3.3%       233       -3.7%       \$419,595       4.9%       \$592,968       -2.8%         33141 - Miami Beach       568       4.2%       305       -7.6%       \$245,000       2.1%       \$467,422       38.5%         33142 - Miami       10       66.7%       10       150.0%       \$120,000       -5.0%       \$124,600       -11.3%         33143 - Miami       178       -13.6%       103       -13.4%       \$200,000       3.6%       \$259,120       7.2%         33144 - Miami       19       35.7%       9       12.5%       \$191,000       25.7%       \$197,979       16.1%                                                                                                                                                                                                                                                                                                                                                                                                                                                                                                                                                                                                                                                                                                                                                                                                                                                                                                                                                                                                                                                                                                                                                             | 33135 - Miami                       | 22           | -12.0%     | 13           | -13.3%     | \$137,500   | -0.4%      | \$144,842    | -26.8%     |
| 33138 - Miami       135       0.7%       68       -1.4%       \$225,000       0.0%       \$254,816       0.4%         33139 - Miami Beach       996       1.7%       620       -0.3%       \$310,000       0.5%       \$690,162       -12.4%         33140 - Miami Beach       354       -3.3%       233       -3.7%       \$419,595       4.9%       \$592,968       -2.8%         33141 - Miami Beach       568       4.2%       305       -7.6%       \$245,000       2.1%       \$467,422       38.5%         33142 - Miami       10       66.7%       10       150.0%       \$120,000       -5.0%       \$124,600       -11.3%         33143 - Miami       178       -13.6%       103       -13.4%       \$200,000       3.6%       \$259,120       7.2%         33144 - Miami       19       35.7%       9       12.5%       \$191,000       25.7%       \$197,979       16.1%                                                                                                                                                                                                                                                                                                                                                                                                                                                                                                                                                                                                                                                                                                                                                                                                                                                                                                                                                                                                                                                                                                                                                                                                                                                                                        | 33136 - Miami                       | 31           | 6.9%       | 12           | -14.3%     | \$227,500   | 4.6%       | \$249,210    | 5.0%       |
| 33139 - Miami Beach       996       1.7%       620       -0.3%       \$310,000       0.5%       \$690,162       -12.4%         33140 - Miami Beach       354       -3.3%       233       -3.7%       \$419,595       4.9%       \$592,968       -2.8%         33141 - Miami Beach       568       4.2%       305       -7.6%       \$245,000       2.1%       \$467,422       38.5%         33142 - Miami       10       66.7%       10       150.0%       \$120,000       -5.0%       \$124,600       -11.3%         33143 - Miami       178       -13.6%       103       -13.4%       \$200,000       3.6%       \$259,120       7.2%         33144 - Miami       19       35.7%       9       12.5%       \$191,000       25.7%       \$197,979       16.1%                                                                                                                                                                                                                                                                                                                                                                                                                                                                                                                                                                                                                                                                                                                                                                                                                                                                                                                                                                                                                                                                                                                                                                                                                                                                                                                                                                                                              | 33137 - Miami                       | 323          | 31.8%      | 145          | 34.3%      | \$350,000   | -4.1%      | \$434,793    | -11.8%     |
| 33140 - Miami Beach       354       -3.3%       233       -3.7%       \$419,595       4.9%       \$592,968       -2.8%         33141 - Miami Beach       568       4.2%       305       -7.6%       \$245,000       2.1%       \$467,422       38.5%         33142 - Miami       10       66.7%       10       150.0%       \$120,000       -5.0%       \$124,600       -11.3%         33143 - Miami       178       -13.6%       103       -13.4%       \$200,000       3.6%       \$259,120       7.2%         33144 - Miami       19       35.7%       9       12.5%       \$191,000       25.7%       \$197,979       16.1%                                                                                                                                                                                                                                                                                                                                                                                                                                                                                                                                                                                                                                                                                                                                                                                                                                                                                                                                                                                                                                                                                                                                                                                                                                                                                                                                                                                                                                                                                                                                             | 33138 - Miami                       | 135          | 0.7%       | 68           | -1.4%      | \$225,000   | 0.0%       | \$254,816    | 0.4%       |
| 33141 - Miami Beach       568       4.2%       305       -7.6%       \$245,000       2.1%       \$467,422       38.5%         33142 - Miami       10       66.7%       10       150.0%       \$120,000       -5.0%       \$124,600       -11.3%         33143 - Miami       178       -13.6%       103       -13.4%       \$200,000       3.6%       \$259,120       7.2%         33144 - Miami       19       35.7%       9       12.5%       \$191,000       25.7%       \$197,979       16.1%                                                                                                                                                                                                                                                                                                                                                                                                                                                                                                                                                                                                                                                                                                                                                                                                                                                                                                                                                                                                                                                                                                                                                                                                                                                                                                                                                                                                                                                                                                                                                                                                                                                                            | 33139 - Miami Beach                 | 996          | 1.7%       | 620          | -0.3%      | \$310,000   | 0.5%       | \$690,162    | -12.4%     |
| 33141 - Miami Beach       568       4.2%       305       -7.6%       \$245,000       2.1%       \$467,422       38.5%         33142 - Miami       10       66.7%       10       150.0%       \$120,000       -5.0%       \$124,600       -11.3%         33143 - Miami       178       -13.6%       103       -13.4%       \$200,000       3.6%       \$259,120       7.2%         33144 - Miami       19       35.7%       9       12.5%       \$191,000       25.7%       \$197,979       16.1%                                                                                                                                                                                                                                                                                                                                                                                                                                                                                                                                                                                                                                                                                                                                                                                                                                                                                                                                                                                                                                                                                                                                                                                                                                                                                                                                                                                                                                                                                                                                                                                                                                                                            | 33140 - Miami Beach                 | 354          | -3.3%      | 233          | -3.7%      | \$419,595   | 4.9%       | \$592,968    | -2.8%      |
| 33142 - Miami       10       66.7%       10       150.0%       \$120,000       -5.0%       \$124,600       -11.3%         33143 - Miami       178       -13.6%       103       -13.4%       \$200,000       3.6%       \$259,120       7.2%         33144 - Miami       19       35.7%       9       12.5%       \$191,000       25.7%       \$197,979       16.1%                                                                                                                                                                                                                                                                                                                                                                                                                                                                                                                                                                                                                                                                                                                                                                                                                                                                                                                                                                                                                                                                                                                                                                                                                                                                                                                                                                                                                                                                                                                                                                                                                                                                                                                                                                                                          | 33141 - Miami Beach                 | 568          | 4.2%       | 305          | -7.6%      |             | 2.1%       | \$467,422    | 38.5%      |
| 33143 - Miami     178     -13.6%     103     -13.4%     \$200,000     3.6%     \$259,120     7.2%       33144 - Miami     19     35.7%     9     12.5%     \$191,000     25.7%     \$197,979     16.1%                                                                                                                                                                                                                                                                                                                                                                                                                                                                                                                                                                                                                                                                                                                                                                                                                                                                                                                                                                                                                                                                                                                                                                                                                                                                                                                                                                                                                                                                                                                                                                                                                                                                                                                                                                                                                                                                                                                                                                      |                                     | 10           |            |              |            |             |            |              |            |
| 33144 - Miami 19 35.7% 9 12.5% \$191,000 25.7% \$197,979 16.1%                                                                                                                                                                                                                                                                                                                                                                                                                                                                                                                                                                                                                                                                                                                                                                                                                                                                                                                                                                                                                                                                                                                                                                                                                                                                                                                                                                                                                                                                                                                                                                                                                                                                                                                                                                                                                                                                                                                                                                                                                                                                                                              |                                     | 178          |            | 103          | -13.4%     |             |            |              | 7.2%       |
|                                                                                                                                                                                                                                                                                                                                                                                                                                                                                                                                                                                                                                                                                                                                                                                                                                                                                                                                                                                                                                                                                                                                                                                                                                                                                                                                                                                                                                                                                                                                                                                                                                                                                                                                                                                                                                                                                                                                                                                                                                                                                                                                                                             |                                     |              |            | 9            |            |             |            |              |            |
| 33140 - WIIdIIII 96 -10.9% 38 -25.5% \$250,000 -0.1% \$285,800 0.7%                                                                                                                                                                                                                                                                                                                                                                                                                                                                                                                                                                                                                                                                                                                                                                                                                                                                                                                                                                                                                                                                                                                                                                                                                                                                                                                                                                                                                                                                                                                                                                                                                                                                                                                                                                                                                                                                                                                                                                                                                                                                                                         | 33145 - Miami                       | 98           | -16.9%     | 38           | -25.5%     | \$250,000   | -0.1%      | \$285,800    | 0.7%       |