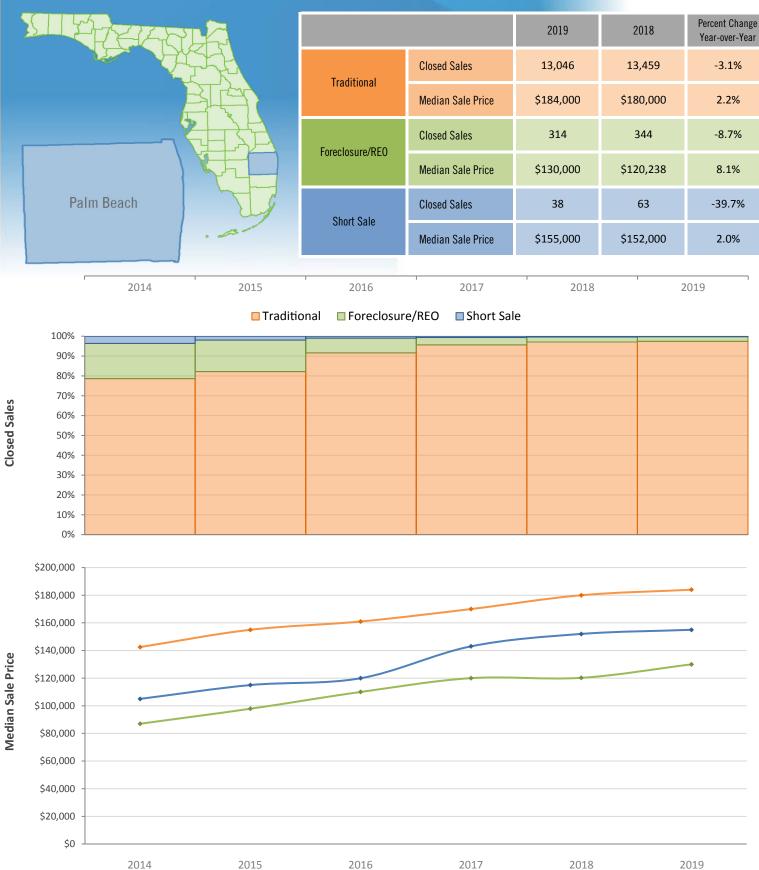

| 51 Days       | 7.8%                             |
| Median Time to Sale                    | 95 Days       | 92 Days       | 3.3%                             |
| New Pending Sales                      | 15,083        | 15,452        | -2.4%                            |
| New Listings                           | 19,206        | 19,953        | -3.7%                            |
| Pending Inventory                      | 1,616         | 1,633         | -1.0%                            |
| Inventory (Active Listings)            | 5,891         | 6,215         | -5.2%                            |
| Months Supply of Inventory             | 5.3           | 5.4           | -1.9%                            |



## Yearly Distressed Market - 2019 Townhouses and Condos Palm Beach County