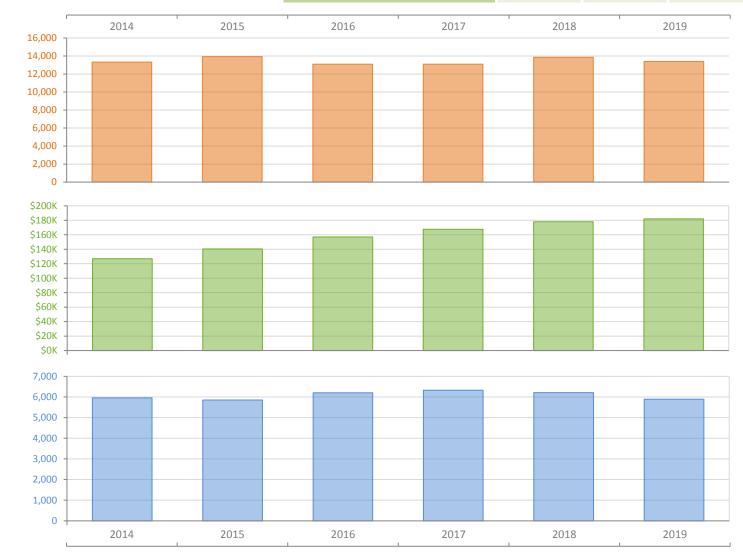

|
| Median Time to Contract                | 55 Days       | 51 Days       | 7.8%                             |
| Median Time to Sale                    | 95 Days       | 92 Days       | 3.3%                             |
| New Pending Sales                      | 15,083        | 15,452        | -2.4%                            |
| New Listings                           | 19,206        | 19,953        | -3.7%                            |
| Pending Inventory                      | 1,616         | 1,633         | -1.0%                            |
| Inventory (Active Listings)            | 5,891         | 6,215         | -5.2%                            |
| Months Supply of Inventory             | 5.3           | 5.4           | -1.9%                            |



## Yearly Distressed Market - 2019 Townhouses and Condos Palm Beach County