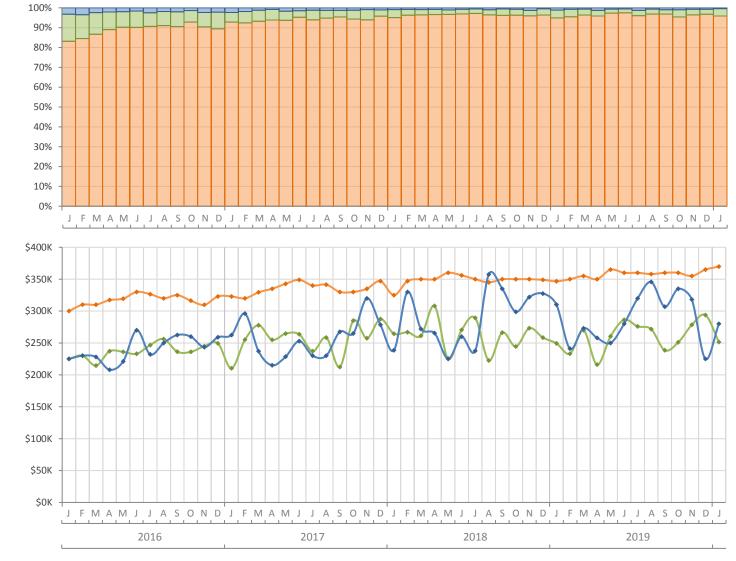

## Monthly Market Summary - January 2020 Single Family Homes Palm Beach County

Percent Chan

| January 2020    | January 2019                                                                                                                          | Year-over-Year                                                                                                                                                                   |
|-----------------|---------------------------------------------------------------------------------------------------------------------------------------|----------------------------------------------------------------------------------------------------------------------------------------------------------------------------------|
| 1,094           | 846                                                                                                                                   | 29.3%                                                                                                                                                                            |
| 409             | 323                                                                                                                                   | 26.6%                                                                                                                                                                            |
| \$363,000       | \$340,000                                                                                                                             | 6.8%                                                                                                                                                                             |
| \$609,770       | \$564,736                                                                                                                             | 8.0%                                                                                                                                                                             |
| \$667.1 Million | \$477.8 Million                                                                                                                       | 39.6%                                                                                                                                                                            |
| 94.8%           | 94.4%                                                                                                                                 | 0.4%                                                                                                                                                                             |
| 52 Days         | 56 Days                                                                                                                               | -7.1%                                                                                                                                                                            |
| 97 Days         | 97 Days                                                                                                                               | 0.0%                                                                                                                                                                             |
| 1,717           | 1,511                                                                                                                                 | 13.6%                                                                                                                                                                            |
| 2,137           | 2,442                                                                                                                                 | -12.5%                                                                                                                                                                           |
| 2,443           | 2,293                                                                                                                                 | 6.5%                                                                                                                                                                             |
| 6,347           | 8,069                                                                                                                                 | -21.3%                                                                                                                                                                           |
| 4.3             | 5.6                                                                                                                                   | -23.2%                                                                                                                                                                           |
|                 | 1,094<br>409<br>\$363,000<br>\$609,770<br>\$667.1 Million<br>94.8%<br>52 Days<br>97 Days<br>1,717<br>2,137<br>2,137<br>2,443<br>6,347 | 1,0948461,094846409323\$363,000\$340,000\$609,770\$564,736\$667.1 Million\$477.8 Million94.8%94.4%94.8%94.4%52 Days56 Days97 Days97 Days1,7171,5112,1372,4422,4432,2936,3478,069 |