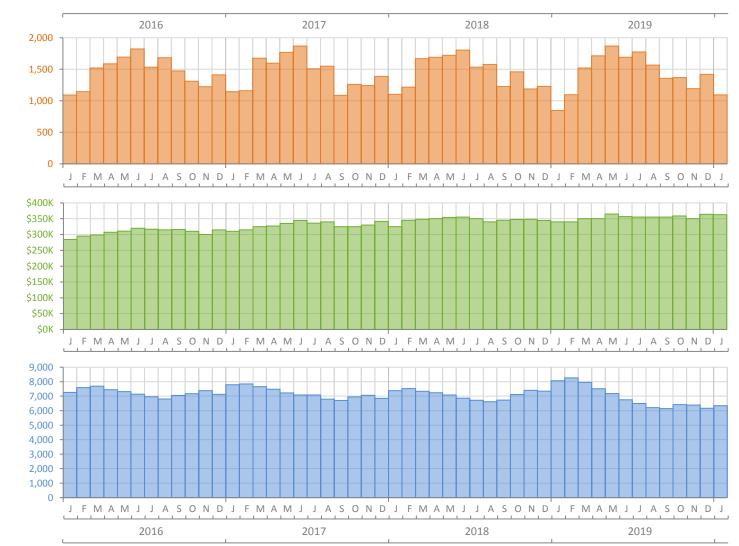

## Monthly Market Summary - January 2020 Single Family Homes Palm Beach County

Percent Chan

| January 2020    | January 2019                                                                                                                          | Year-over-Year                                                                                                                                                                   |
|-----------------|---------------------------------------------------------------------------------------------------------------------------------------|----------------------------------------------------------------------------------------------------------------------------------------------------------------------------------|
| 1,094           | 846                                                                                                                                   | 29.3%                                                                                                                                                                            |
| 409             | 323                                                                                                                                   | 26.6%                                                                                                                                                                            |
| \$363,000       | \$340,000                                                                                                                             | 6.8%                                                                                                                                                                             |
| \$609,770       | \$564,736                                                                                                                             | 8.0%                                                                                                                                                                             |
| \$667.1 Million | \$477.8 Million                                                                                                                       | 39.6%                                                                                                                                                                            |
| 94.8%           | 94.4%                                                                                                                                 | 0.4%                                                                                                                                                                             |
| 52 Days         | 56 Days                                                                                                                               | -7.1%                                                                                                                                                                            |
| 97 Days         | 97 Days                                                                                                                               | 0.0%                                                                                                                                                                             |
| 1,717           | 1,511                                                                                                                                 | 13.6%                                                                                                                                                                            |
| 2,137           | 2,442                                                                                                                                 | -12.5%                                                                                                                                                                           |
| 2,443           | 2,293                                                                                                                                 | 6.5%                                                                                                                                                                             |
| 6,347           | 8,069                                                                                                                                 | -21.3%                                                                                                                                                                           |
| 4.3             | 5.6                                                                                                                                   | -23.2%                                                                                                                                                                           |
|                 | 1,094<br>409<br>\$363,000<br>\$609,770<br>\$667.1 Million<br>94.8%<br>52 Days<br>97 Days<br>1,717<br>2,137<br>2,137<br>2,443<br>6,347 | 1,0948461,094846409323\$363,000\$340,000\$609,770\$564,736\$667.1 Million\$477.8 Million94.8%94.4%94.8%94.4%52 Days56 Days97 Days97 Days1,7171,5112,1372,4422,4432,2936,3478,069 |