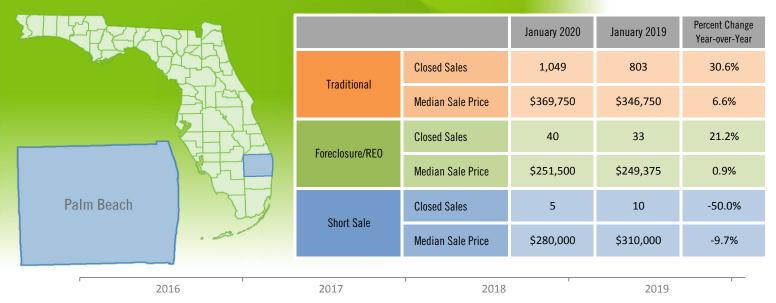

## Monthly Distressed Market - January 2020 Single Family Homes Palm Beach County

**Closed Sales** 

**Median Sale Price** 

Produced by MIAMI Association of REALTORS® with data provided by Florida's multiple listing services. Statistics for each month compiled from MLS feeds on the 15th day of the following month. Data released on Friday, February 21, 2020. Next data release is Friday, March 20, 2020.