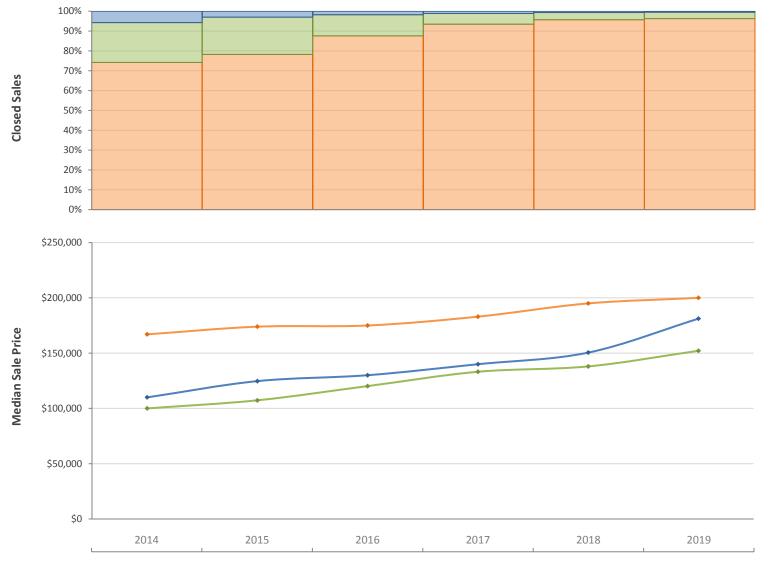

## Yearly Distressed Market - 2019 Townhouses and Condos Miami-Fort Lauderdale-West Palm Beach MSA

Traditional Foreclosure/REO Short Sale

Produced by MIAMI Association of REALTORS® with data provided by Florida's multiple listing services. Statistics for each month compiled from MLS feeds on the 15th day of the following month. Data released on Wednesday, February 12, 2020. Next yearly data release is TBD.