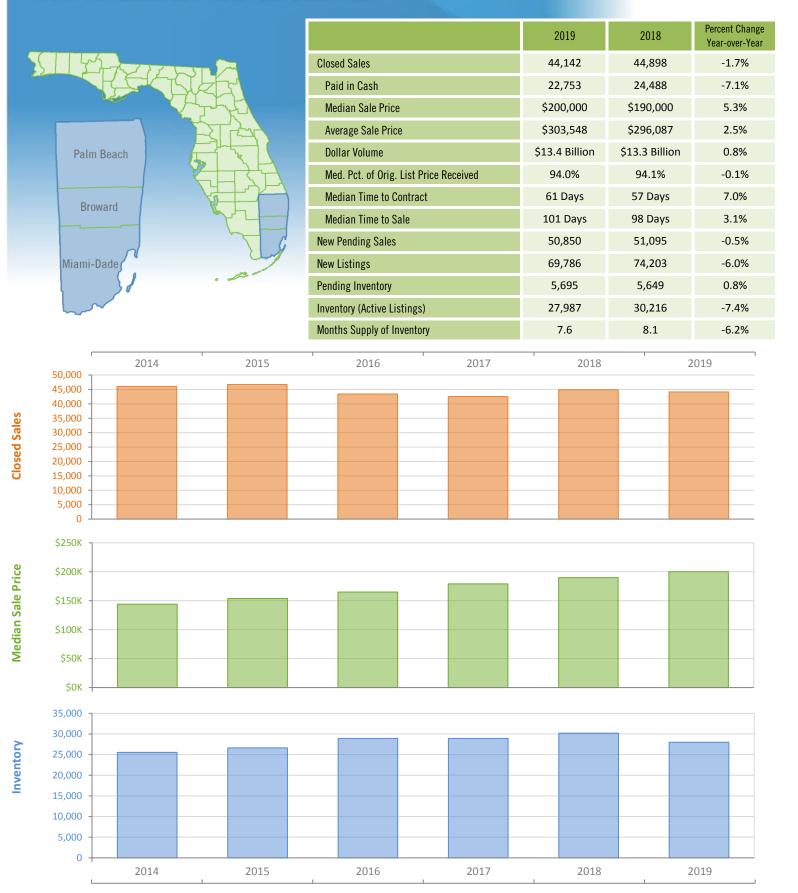

## Yearly Market Summary - 2019 Townhouses and Condos Miami-Fort Lauderdale-West Palm Beach MSA

Produced by MIAMI Association of REALTORS® with data provided by Florida's multiple listing services. Statistics for each month compiled from MLS feeds on the 15th day of the following month. Data released on Wednesday, February 12, 2020. Next yearly data release is TBD.