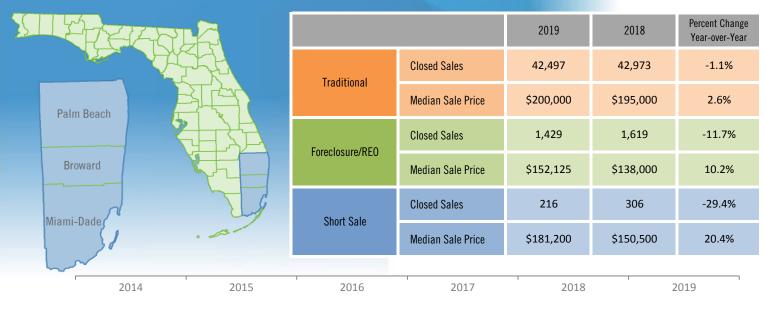

## Yearly Distressed Market - 2019 Townhouses and Condos Miami-Fort Lauderdale-West Palm Beach MSA

Traditional Foreclosure/REO Short Sale

Produced by MIAMI Association of REALTORS® with data provided by Florida's multiple listing services. Statistics for each month compiled from MLS feeds on the 15th day of the following month. Data released on Wednesday, February 12, 2020. Next yearly data release is TBD.