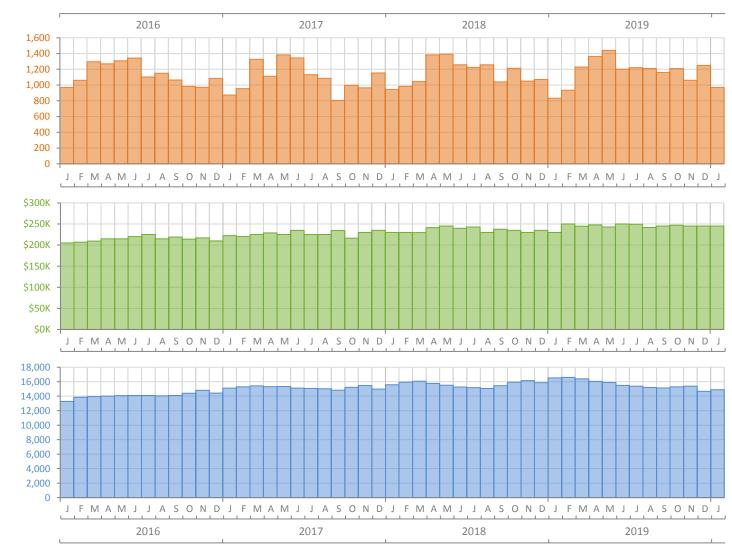

## Monthly Market Summary - January 2020 Townhouses and Condos Miami-Dade County

**Closed Sales** 

**Median Sale Price** 

Inventory

| January 2020    | January 2019                                                                                                                             | Percent Change<br>Year-over-Year                                                                                                                                                                                   |
|-----------------|------------------------------------------------------------------------------------------------------------------------------------------|--------------------------------------------------------------------------------------------------------------------------------------------------------------------------------------------------------------------|
| 970             | 833                                                                                                                                      | 16.4%                                                                                                                                                                                                              |
| 450             | 426                                                                                                                                      | 5.6%                                                                                                                                                                                                               |
| \$245,000       | \$230,000                                                                                                                                | 6.5%                                                                                                                                                                                                               |
| \$406,108       | \$424,638                                                                                                                                | -4.4%                                                                                                                                                                                                              |
| \$393.9 Million | \$353.7 Million                                                                                                                          | 11.4%                                                                                                                                                                                                              |
| 93.4%           | 93.5%                                                                                                                                    | -0.1%                                                                                                                                                                                                              |
| 82 Days         | 72 Days                                                                                                                                  | 13.9%                                                                                                                                                                                                              |
| 123 Days        | 115 Days                                                                                                                                 | 7.0%                                                                                                                                                                                                               |
| 1,367           | 1,226                                                                                                                                    | 11.5%                                                                                                                                                                                                              |
| 2,468           | 2,673                                                                                                                                    | -7.7%                                                                                                                                                                                                              |
| 2,107           | 1,998                                                                                                                                    | 5.5%                                                                                                                                                                                                               |
| 14,902          | 16,518                                                                                                                                   | -9.8%                                                                                                                                                                                                              |
| 12.5            | 14.4                                                                                                                                     | -13.2%                                                                                                                                                                                                             |
|                 | 970<br>450<br>\$245,000<br>\$406,108<br>\$393.9 Million<br>93.4%<br>82 Days<br>123 Days<br>123 Days<br>1,367<br>2,468<br>2,107<br>14,902 | 970 833   970 833   450 426   \$245,000 \$230,000   \$406,108 \$424,638   \$393.9 Million \$353.7 Million   93.4% 93.5%   93.4% 93.5%   123 Days 72 Days   1,367 1,226   2,468 2,673   2,107 1,998   14,902 16,518 |