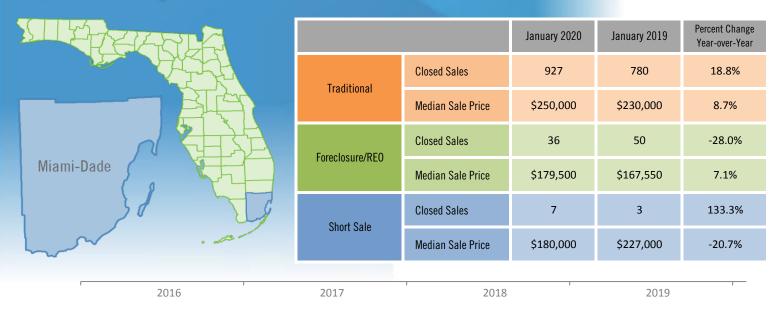

## Monthly Distressed Market - January 2020 Townhouses and Condos Miami-Dade County

**Closed Sales** 

**Median Sale Price** 

Produced by MIAMI Association of REALTORS® with data provided by Florida's multiple listing services. Statistics for each month compiled from MLS feeds on the 15th day of the following month. Data released on Friday, February 21, 2020. Next data release is Friday, March 20, 2020.