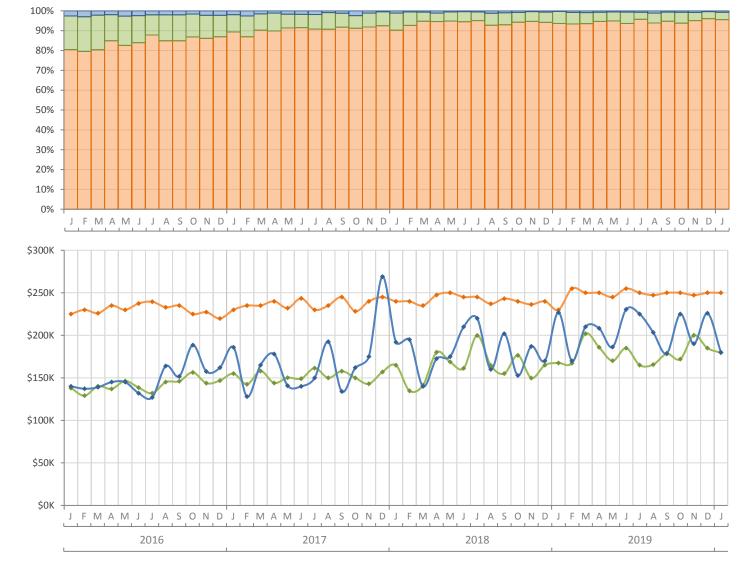

## Monthly Distressed Market - January 2020 Townhouses and Condos Miami-Dade County

**Closed Sales** 

**Median Sale Price** 

Produced by MIAMI Association of REALTORS® with data provided by Florida's multiple listing services. Statistics for each month compiled from MLS feeds on the 15th day of the following month. Data released on Friday, February 21, 2020. Next data release is Friday, March 20, 2020.