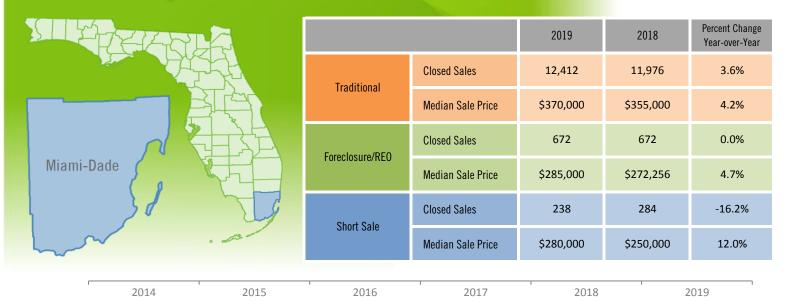

## Yearly Distressed Market - 2019 Single Family Homes <u>Miami-Dade County</u>

2014

2015

□ Traditional □ Foreclosure/REO □ Short Sale

Produced by MIAMI Association of REALTORS® with data provided by Florida's multiple listing services. Statistics for each month compiled from MLS feeds on the 15th day of the following month. Data released on Wednesday, February 12, 2020. Next yearly data release is TBD.

2017

2018

2019

2016