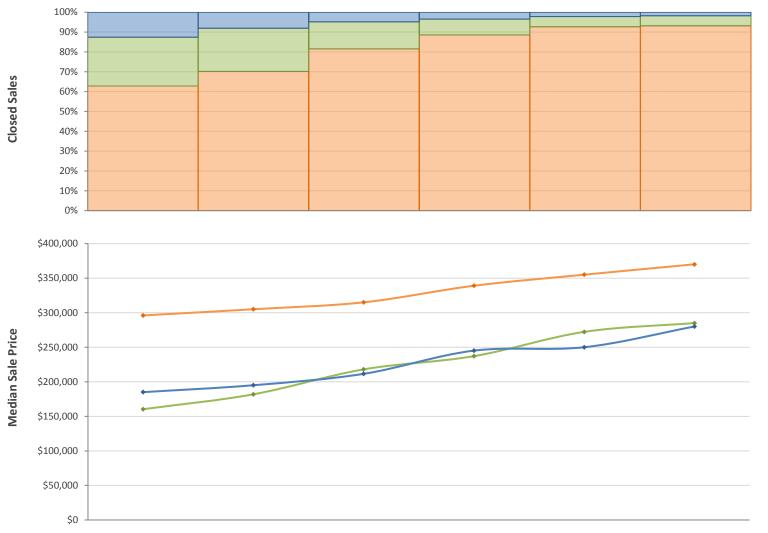

## Yearly Distressed Market - 2019 Single Family Homes <u>Miami-Dade County</u>

2014

2015

□ Traditional □ Foreclosure/REO □ Short Sale

Produced by MIAMI Association of REALTORS® with data provided by Florida's multiple listing services. Statistics for each month compiled from MLS feeds on the 15th day of the following month. Data released on Wednesday, February 12, 2020. Next yearly data release is TBD.

2017

2018

2019

2016