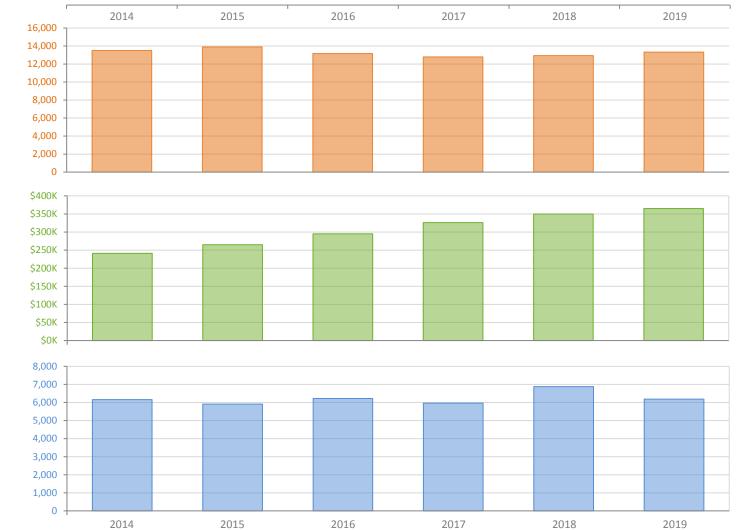

## Yearly Market Summary - 2019 Single Family Homes Miami-Dade County

**Closed Sales** 

**Median Sale Price** 

Inventory

|                                        | 2019          | 2018          | Percent Change<br>Year-over-Year |
|----------------------------------------|---------------|---------------|----------------------------------|
| Closed Sales                           | 13,322        | 12,932        | 3.0%                             |
| Paid in Cash                           | 2,694         | 3,009         | -10.5%                           |
| Median Sale Price                      | \$365,000     | \$350,000     | 4.3%                             |
| Average Sale Price                     | \$548,383     | \$535,063     | 2.5%                             |
| Dollar Volume                          | \$7.3 Billion | \$6.9 Billion | 5.6%                             |
| Med. Pct. of Orig. List Price Received | 95.4%         | 95.6%         | -0.2%                            |
| Median Time to Contract                | 56 Days       | 46 Days       | 21.7%                            |
| Median Time to Sale                    | 102 Days      | 93 Days       | 9.7%                             |
| New Pending Sales                      | 15,807        | 15,378        | 2.8%                             |
| New Listings                           | 20,110        | 21,238        | -5.3%                            |
| Pending Inventory                      | 1,868         | 1,941         | -3.8%                            |
| Inventory (Active Listings)            | 6,190         | 6,877         | -10.0%                           |
| Months Supply of Inventory             | 5.6           | 6.4           | -12.5%                           |
| Months Supply of Inventory             | 5.6           | 6.4           | -12.5%                           |