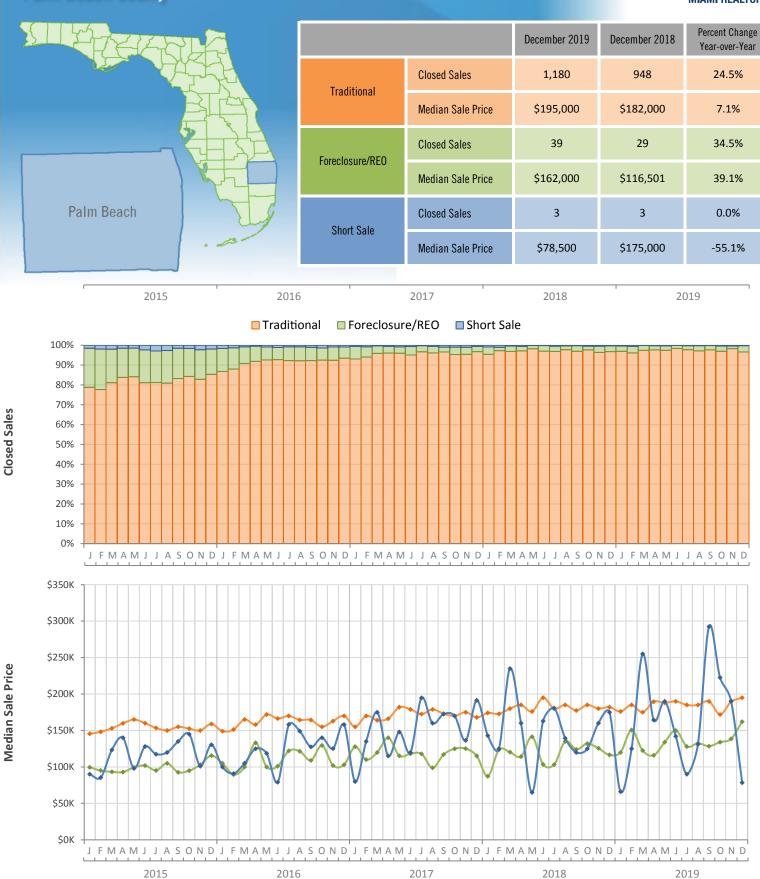

## Monthly Distressed Market - December 2019 Townhouses and Condos Palm Beach County