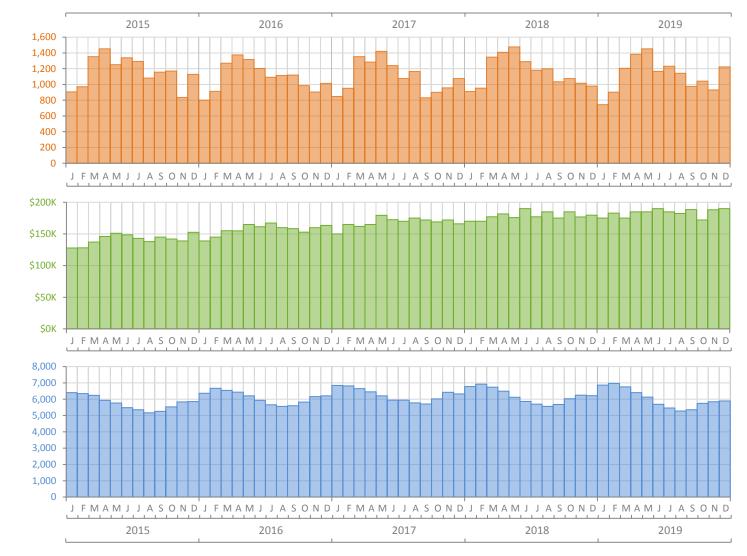

## Monthly Market Summary - December 2019 Townhouses and Condos Palm Beach County

|                                        | December 2019   | December 2018   | Percent Change<br>Year-over-Year |
|----------------------------------------|-----------------|-----------------|----------------------------------|
| Closed Sales                           | 1,222           | 980             | 24.7%                            |
| Paid in Cash                           | 661             | 576             | 14.8%                            |
| Median Sale Price                      | \$189,900       | \$179,750       | 5.6%                             |
| Average Sale Price                     | \$358,567       | \$273,689       | 31.0%                            |
| Dollar Volume                          | \$438.2 Million | \$268.2 Million | 63.4%                            |
| Med. Pct. of Orig. List Price Received | 94.3%           | 94.1%           | 0.2%                             |
| Median Time to Contract                | 45 Days         | 48 Days         | -6.3%                            |
| Median Time to Sale                    | 85 Days         | 87 Days         | -2.3%                            |
| New Pending Sales                      | 957             | 859             | 11.4%                            |
| New Listings                           | 1,382           | 1,285           | 7.5%                             |
| Pending Inventory                      | 1,616           | 1,633           | -1.0%                            |
| Inventory (Active Listings)            | 5,891           | 6,215           | -5.2%                            |
| Months Supply of Inventory             | 5.3             | 5.4             | -1.9%                            |