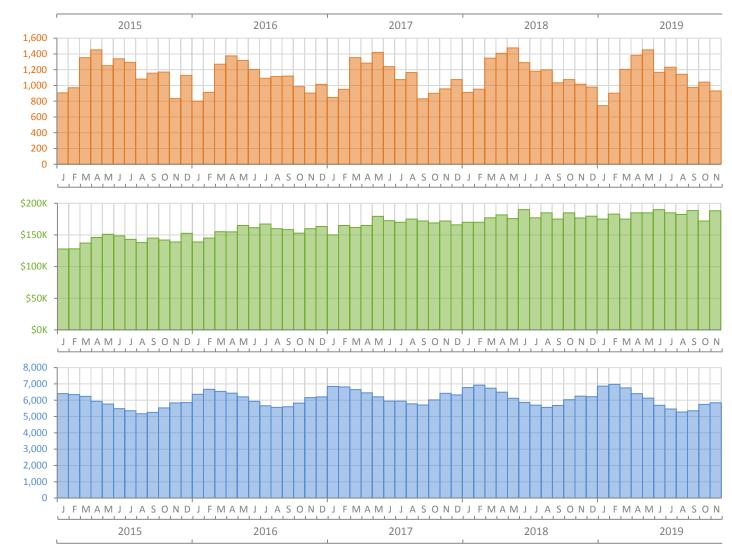

Monthly Market Summary - November 2019 Townhouses and Condos Palm Beach County

Percent Change

|                                        | November 2019   | November 2018   | Year-over-Year |
|----------------------------------------|-----------------|-----------------|----------------|
| Closed Sales                           | 930             | 1,016           | -8.5%          |
| Paid in Cash                           | 535             | 592             | -9.6%          |
| Median Sale Price                      | \$188,250       | \$176,750       | 6.5%           |
| Average Sale Price                     | \$328,068       | \$269,652       | 21.7%          |
| Dollar Volume                          | \$305.1 Million | \$274.0 Million | 11.4%          |
| Med. Pct. of Orig. List Price Received | 94.4%           | 94.3%           | 0.1%           |
| Median Time to Contract                | 46 Days         | 49 Days         | -6.1%          |
| Median Time to Sale                    | 86 Days         | 88 Days         | -2.3%          |
| New Pending Sales                      | 1,167           | 1,048           | 11.4%          |
| New Listings                           | 1,570           | 1,587           | -1.1%          |
| Pending Inventory                      | 2,078           | 1,878           | 10.6%          |
| Inventory (Active Listings)            | 5,844           | 6,242           | -6.4%          |
| Months Supply of Inventory             | 5.3             | 5.4             | -1.9%          |