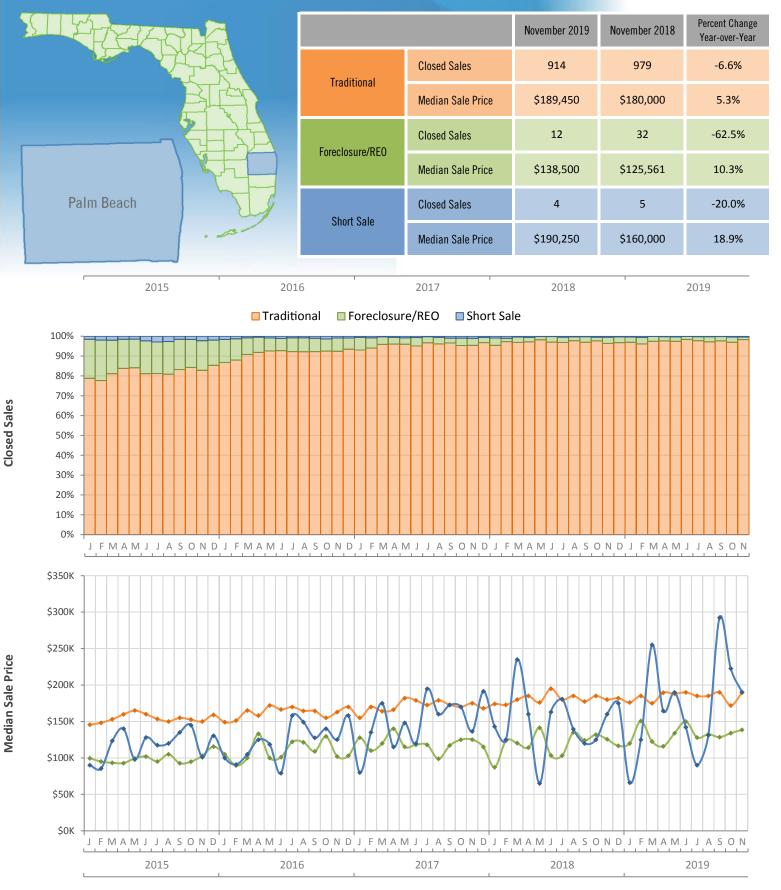

## Monthly Distressed Market - November 2019 Townhouses and Condos Palm Beach County

Produced by MIAMI Association of REALTORS® with data provided by Florida's multiple listing services. Statistics for each month compiled from MLS feeds on the 15th day of the following month. Data released on Thursday, December 19, 2019. Next data release is Wednesday, January 22, 2020.