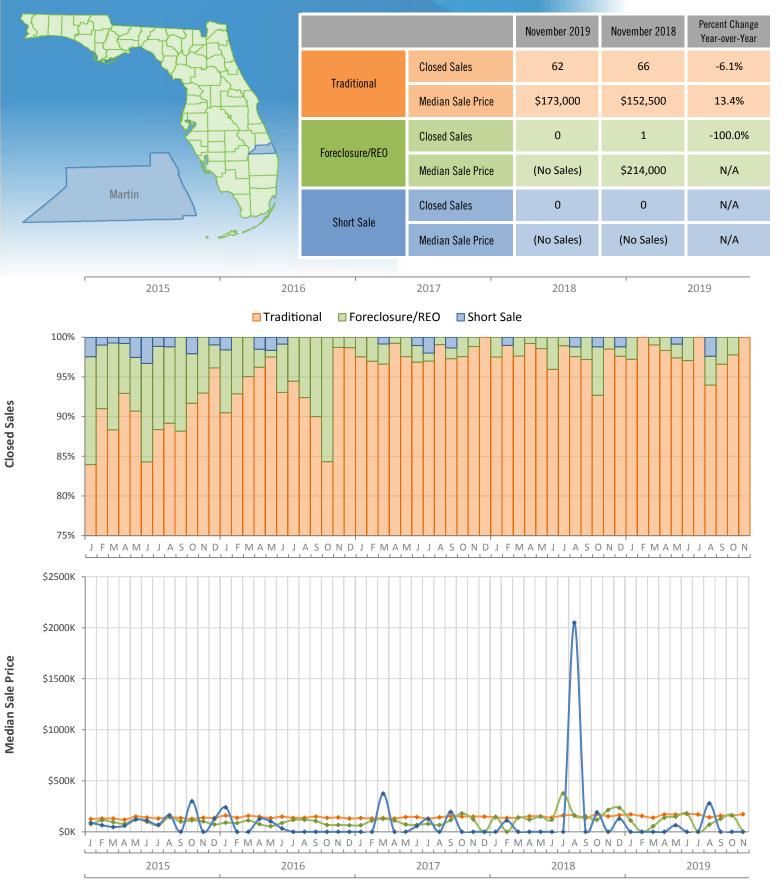

Monthly Distressed Market - November 2019 Townhouses and Condos Martin County

Produced by MIAMI Association of REALTORS® with data provided by Florida's multiple listing services. Statistics for each month compiled from MLS feeds on the 15th day of the following month. Data released on Thursday, December 19, 2019. Next data release is Wednesday, January 22, 2020.