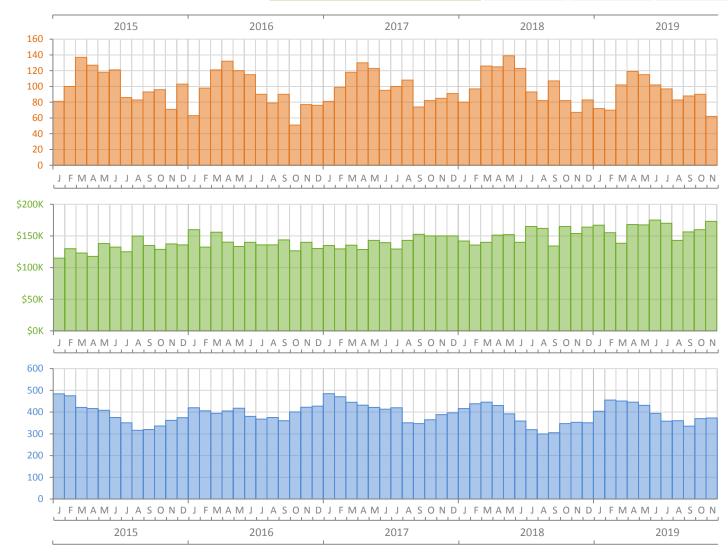

## Monthly Market Summary - November 2019 Townhouses and Condos Martin County

ont Chan

**Closed Sales** 

**Median Sale Price** 

Inventory

|                                        | November 2019  | November 2018  | Year-over-Year |
|----------------------------------------|----------------|----------------|----------------|
| Closed Sales                           | 62             | 67             | -7.5%          |
| Paid in Cash                           | 31             | 36             | -13.9%         |
| Median Sale Price                      | \$173,000      | \$153,750      | 12.5%          |
| Average Sale Price                     | \$199,067      | \$191,678      | 3.9%           |
| Dollar Volume                          | \$12.3 Million | \$12.8 Million | -3.9%          |
| Med. Pct. of Orig. List Price Received | 94.8%          | 95.8%          | -1.0%          |
| Median Time to Contract                | 30 Days        | 28 Days        | 7.1%           |
| Median Time to Sale                    | 59 Days        | 66 Days        | -10.6%         |
| New Pending Sales                      | 73             | 87             | -16.1%         |
| New Listings                           | 111            | 109            | 1.8%           |
| Pending Inventory                      | 130            | 133            | -2.3%          |
| Inventory (Active Listings)            | 373            | 353            | 5.7%           |
| Months Supply of Inventory             | 4.1            | 3.5            | 17.1%          |