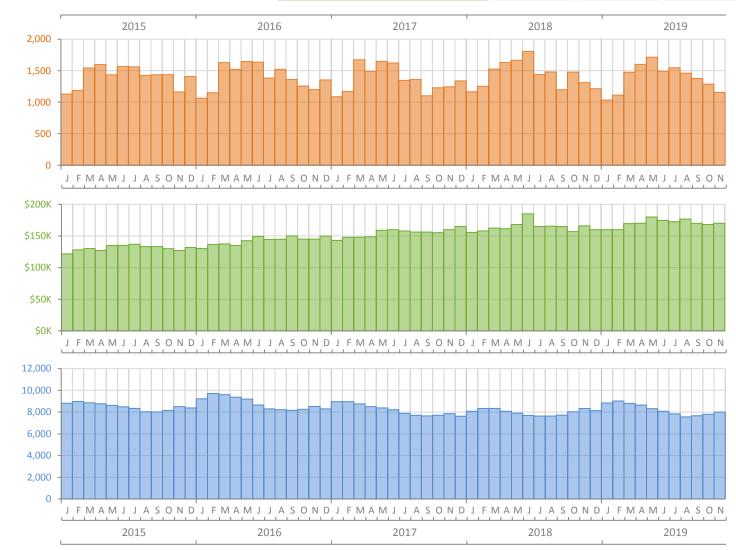

Monthly Market Summary - November 2019 Townhouses and Condos Broward County

ont Chan

**Closed Sales** 

**Median Sale Price** 

Inventory

|                                        | November 2019   | November 2018   | Year-over-Year |
|----------------------------------------|-----------------|-----------------|----------------|
| Closed Sales                           | 1,156           | 1,311           | -11.8%         |
| Paid in Cash                           | 605             | 679             | -10.9%         |
| Median Sale Price                      | \$170,000       | \$166,000       | 2.4%           |
| Average Sale Price                     | \$215,842       | \$220,268       | -2.0%          |
| Dollar Volume                          | \$249.5 Million | \$288.8 Million | -13.6%         |
| Med. Pct. of Orig. List Price Received | 94.9%           | 94.8%           | 0.1%           |
| Median Time to Contract                | 51 Days         | 47 Days         | 8.5%           |
| Median Time to Sale                    | 94 Days         | 86 Days         | 9.3%           |
| New Pending Sales                      | 1,453           | 1,308           | 11.1%          |
| New Listings                           | 1,922           | 1,990           | -3.4%          |
| Pending Inventory                      | 2,692           | 2,505           | 7.5%           |
| Inventory (Active Listings)            | 8,002           | 8,317           | -3.8%          |
| Months Supply of Inventory             | 5.8             | 5.8             | 0.0%           |