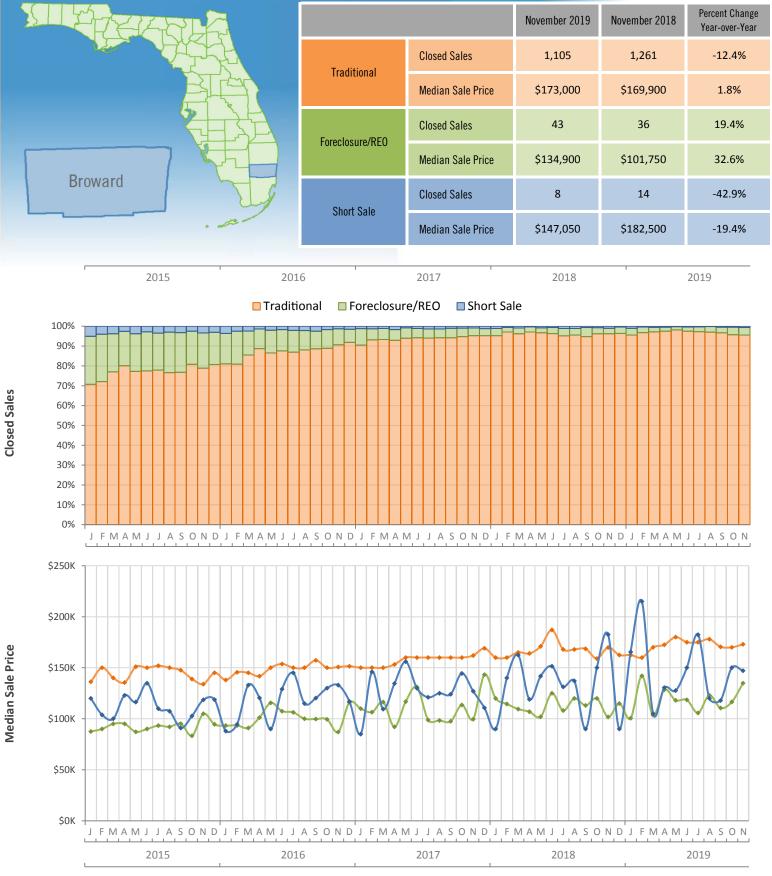

Monthly Distressed Market - November 2019 Townhouses and Condos Broward County

Produced by MIAMI Association of REALTORS® with data provided by Florida's multiple listing services. Statistics for each month compiled from MLS feeds on the 15th day of the following month. Data released on Thursday, December 19, 2019. Next data release is Wednesday, January 22, 2020.