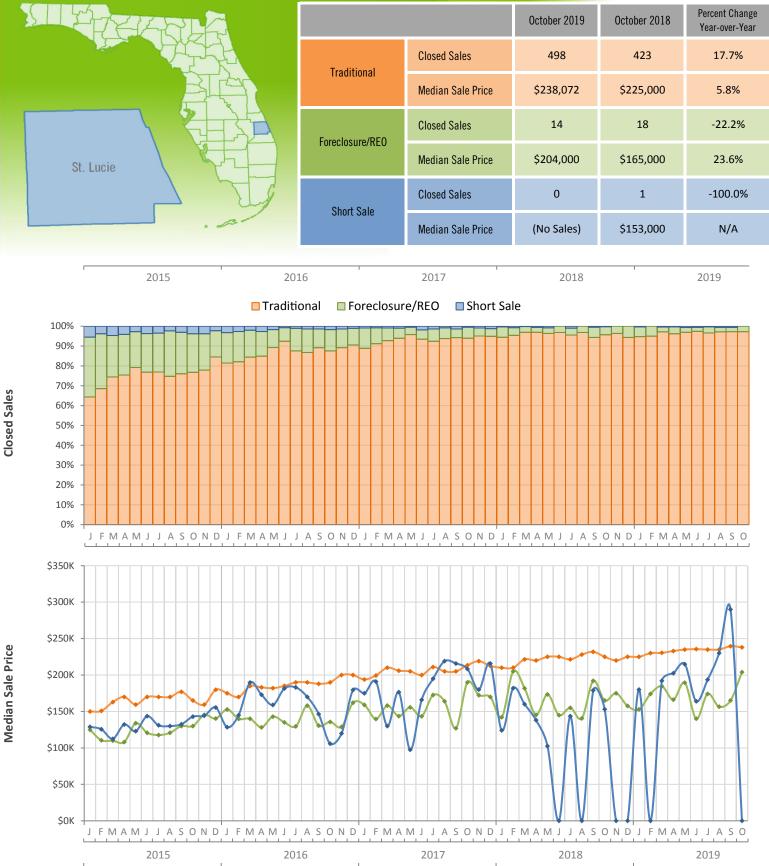

## Monthly Distressed Market - October 2019 Single Family Homes St. Lucie County

Produced by MIAMI Association of REALTORS® with data provided by Florida's multiple listing services. Statistics for each month compiled from MLS feeds on the 15th day of the following month. Data released on Thursday, November 21, 2019. Next data release is Thursday, December 19, 2019.