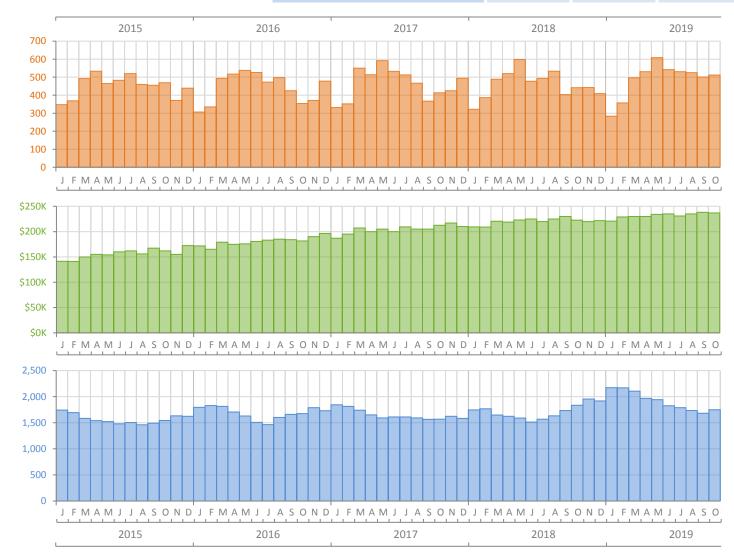

## Monthly Market Summary - October 2019 Single Family Homes St. Lucie County

|                                        | October 2019    | October 2018    | Percent Change<br>Year-over-Year |
|----------------------------------------|-----------------|-----------------|----------------------------------|
| Closed Sales                           | 512             | 442             | 15.8%                            |
| Paid in Cash                           | 101             | 101             | 0.0%                             |
| Median Sale Price                      | \$237,000       | \$222,640       | 6.4%                             |
| Average Sale Price                     | \$241,302       | \$240,552       | 0.3%                             |
| Dollar Volume                          | \$123.5 Million | \$106.3 Million | 16.2%                            |
| Med. Pct. of Orig. List Price Received | 97.5%           | 96.4%           | 1.1%                             |
| Median Time to Contract                | 41 Days         | 41 Days         | 0.0%                             |
| Median Time to Sale                    | 84 Days         | 87 Days         | -3.4%                            |
| New Pending Sales                      | 600             | 521             | 15.2%                            |
| New Listings                           | 744             | 734             | 1.4%                             |
| Pending Inventory                      | 874             | 822             | 6.3%                             |
| Inventory (Active Listings)            | 1,751           | 1,836           | -4.6%                            |
| Months Supply of Inventory             | 3.7             | 3.9             | -5.1%                            |