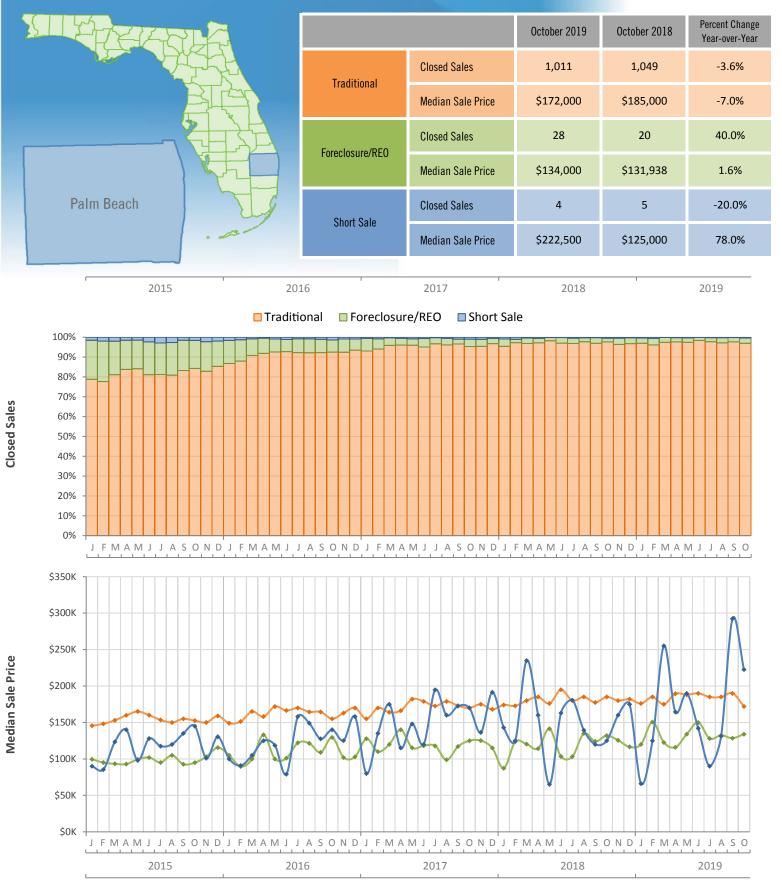

Monthly Distressed Market - October 2019 Townhouses and Condos Palm Beach County

Produced by MIAMI Association of REALTORS® with data provided by Florida's multiple listing services. Statistics for each month compiled from MLS feeds on the 15th day of the following month. Data released on Thursday, November 21, 2019. Next data release is Thursday, December 19, 2019.