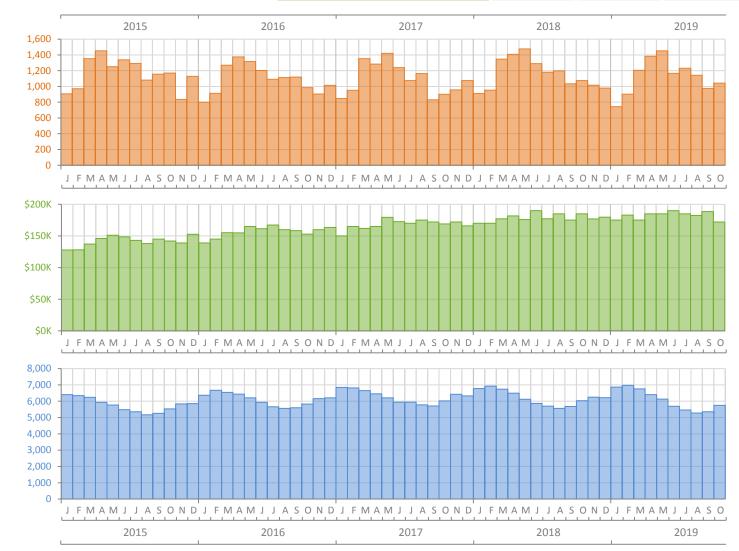

Monthly Market Summary - October 2019 Townhouses and Condos Palm Beach County

Percent Change

**Closed Sales** 

**Median Sale Price** 

Inventory

|                                        | October 2019    | October 2018    | Year-over-Year |
|----------------------------------------|-----------------|-----------------|----------------|
| Closed Sales                           | 1,043           | 1,074           | -2.9%          |
| Paid in Cash                           | 597             | 601             | -0.7%          |
| Median Sale Price                      | \$172,000       | \$185,000       | -7.0%          |
| Average Sale Price                     | \$272,315       | \$265,321       | 2.6%           |
| Dollar Volume                          | \$284.0 Million | \$285.0 Million | -0.3%          |
| Med. Pct. of Orig. List Price Received | 93.8%           | 94.4%           | -0.6%          |
| Median Time to Contract                | 57 Days         | 52 Days         | 9.6%           |
| Median Time to Sale                    | 99 Days         | 95 Days         | 4.2%           |
| New Pending Sales                      | 1,165           | 1,179           | -1.2%          |
| New Listings                           | 1,822           | 1,815           | 0.4%           |
| Pending Inventory                      | 1,972           | 1,944           | 1.4%           |
| Inventory (Active Listings)            | 5,743           | 6,027           | -4.7%          |
| Months Supply of Inventory             | 5.2             | 5.2             | 0.0%           |